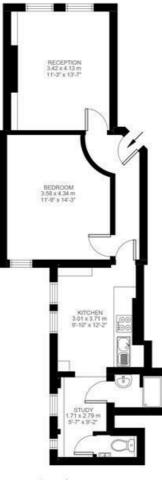

#### Lomond Grove, Camberwell, SE5

Chester Court, Camberwell, SE5 1 Bedroom Flat Approximate internal area: 582 sqft 54 sqm

First Floor

While we do try our very best, floor plans are produced as a guide only and we take no responsibility for the precise accuracy with which any property is represented.