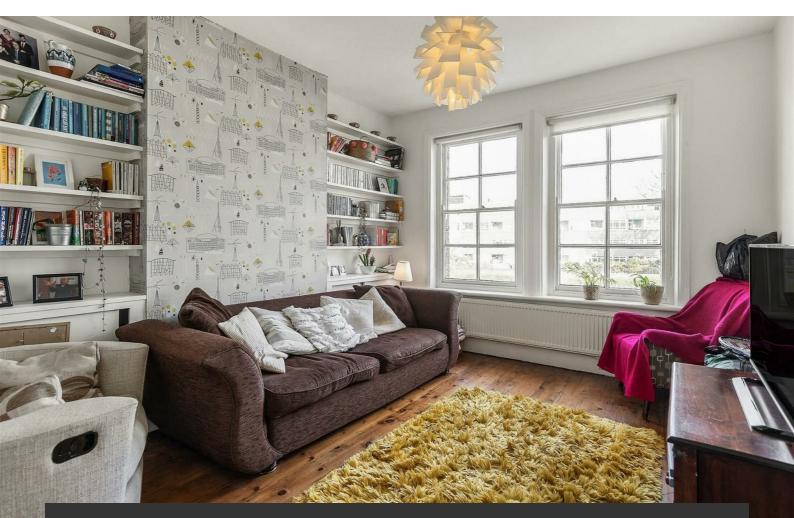

### **Property Details**

The flat itself comprises a generous lounge at the front of the home, two sash windows and high ceilings allow for a beautifully bright and airy atmosphere, the space is comfortable and characterful, with built-in shelving and is the ideal spot for entertaining or relaxing and unwinding. Following on and peacefully positioned towards the rear, a large double bedroom (currently demonstrated offering comfortable dimensions with a King-size bed, large wardrobe and double chest of drawers). A truly tranquil spot for a restful and cosy night's sleep. The modern, stylish and integrated eat-in kitchen follows on and there is a lovely office space at the back of the property, which could be repurposed to suit the needs of the purchaser. The flat is completed by a separate WC and shower room, convenient for a couple or when hosting guests. Further highlights of the property are secure car parking and bike storage both come with the flat.