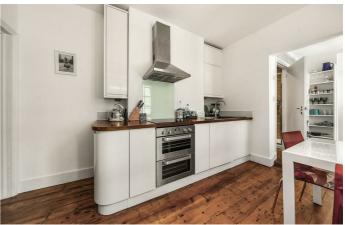

### **Property Details**

The flat itself comprises a generous lounge at the front of the home, two sash windows and high ceilings allow for a beautifully bright and airy atmosphere, the space is comfortable and characterful, with built-in shelving and is the ideal spot for entertaining or relaxing and unwinding. Following on and peacefully positioned towards the rear, a large double bedroom (currently demonstrated offering comfortable dimensions with a King-size bed, large wardrobe and double chest of drawers). A truly tranquil spot for a restful and cosy night's sleep. The modern, stylish and integrated eat-in kitchen follows on and there is a lovely office space at the back of the property, which could be repurposed to suit the needs of the purchaser. The flat is completed by a separate WC and shower room, convenient for a couple or when hosting guests. Further highlights of the property are secure car parking and bike storage both come with the flat.