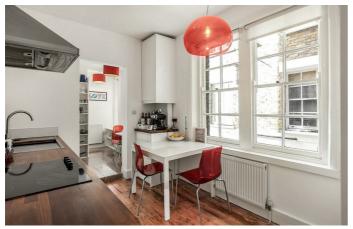

### **Property Details**

The flat itself comprises a generous lounge at the front of the home, two sash windows and high ceilings allow for a beautifully bright and airy atmosphere, the space is comfortable and characterful, with built-in shelving and is the ideal spot for entertaining or relaxing and unwinding. Following on and peacefully positioned towards the rear, a large double bedroom (currently demonstrated offering comfortable dimensions with a King-size bed, large wardrobe and double chest of drawers). A truly tranquil spot for a restful and cosy night's sleep. The modern, stylish and integrated eat-in kitchen follows on and there is a lovely office space at the back of the property, which could be repurposed to suit the needs of the purchaser. The flat is completed by a separate WC and shower room, convenient for a couple or when hosting guests. Further highlights of the property are secure car parking and bike storage both come with the flat.