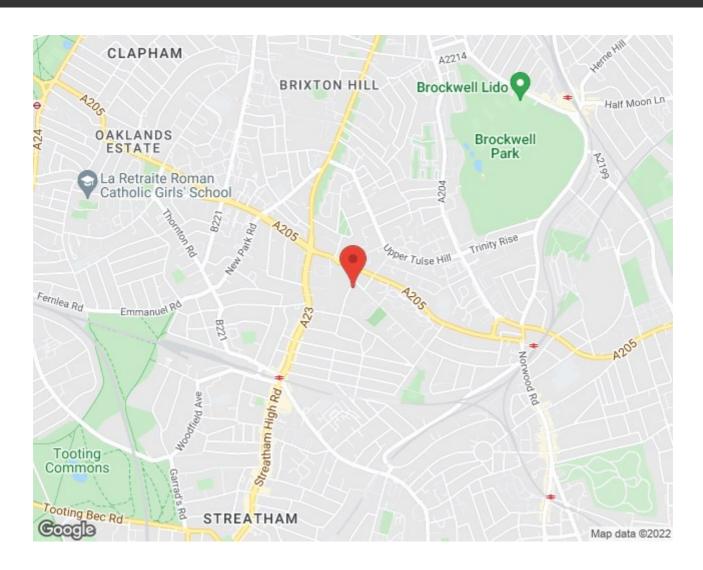

## Daysbrook Road, Streatham Hill, SW2

Daysbrook Road, Brixton, SW2

2 Bedroom Flat

Approximate internal area: 720 sqft 67 sqm

Ground Floor

While we do try our very best, floor plans are produced as a guide only and we take no responsibility for the precise accuracy with which any property is represented.

## Daysbrook Road, Streatham Hill, SW2