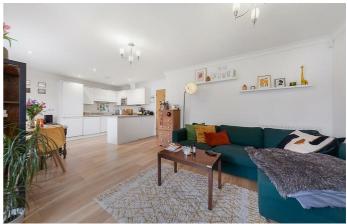

**Property Details** 

2 bedroom flat - purpose built for sale

The flat comprises two generous double bedrooms, one spanning 16 feet in length and providing ample space for storage options. The heart of the home is the large open-plan room at the rear of the apartment. A well-equipped, ample kitchen occupies one side, offering fantastic storage and surface space as well as integrated appliances and a sleek white-gloss finish. Comfortable dimensions for dining and lounging follow on, flooded with light through large windows adding a beautiful ambience and making the flat ideal for entertaining or to relax and unwind in peace and privacy. There is the further benefit of an off-street, allocated parking space as well as use of the particularly large and well-maintained communal garden.

## **Features**

- Two double bedrooms
- 720 square feet of internal space
- Modern-build
- Shared garden
- Private parking
- Secure bike storage
- Bright and airy throughout
- A short stroll from Streatham
  Hill Station
- Local amenities in minutes