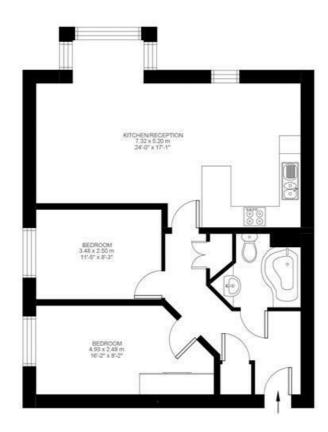

## Daysbrook Road, Streatham Hill, SW2

Daysbrook Road, Brixton, SW2

2 Bedroom Flat

Approximate internal area: 720 sqft 67 sqm

Ground Floor

While we do try our very best, floor plans are produced as a guide only and we take no responsibility for the precise accuracy with which any property is represented.