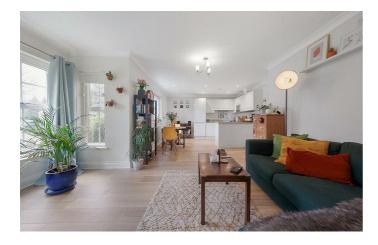

**Property Details** 

2 bedroom flat - purpose built for sale

The flat comprises two generous double bedrooms, one spanning 16 feet in length and providing ample space for storage options. The heart of the home is the large open-plan room at the rear of the apartment. A well-equipped, ample kitchen occupies one side, offering fantastic storage and surface space as well as integrated appliances and a sleek white-gloss finish. Comfortable dimensions for dining and lounging follow on, flooded with light through large windows adding a beautiful ambience and making the flat ideal for entertaining or to relax and unwind in peace and privacy. There is the further benefit of an off-street, allocated parking space as well as use of the particularly large and well-maintained communal garden.

## **Features**

- Two double bedrooms
- 720 square feet of internal space
- Modern-build
- Shared garden
- Private parking
- Secure bike storage
- Bright and airy throughout
- A short stroll from Streatham
  Hill Station
- Local amenities in minutes