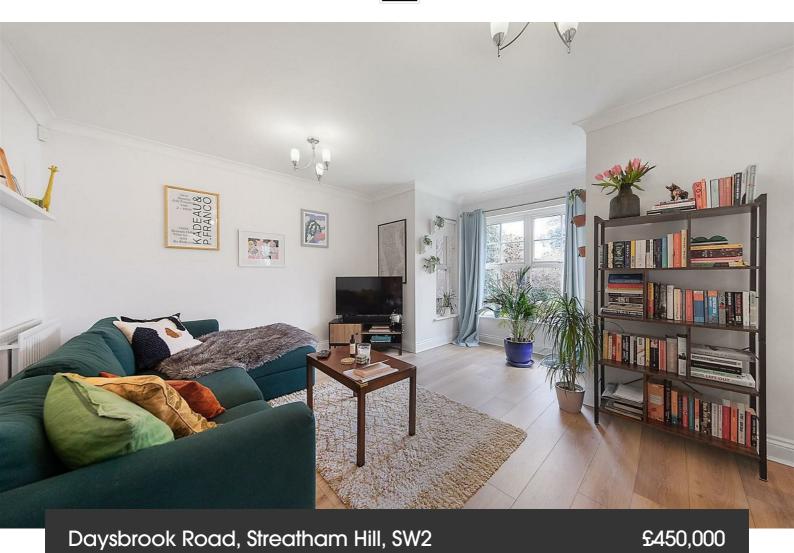

**Property Details** 

2 bedroom flat - purpose built for sale

The flat comprises two generous double bedrooms, one spanning 16 feet in length and providing ample space for storage options. The heart of the home is the large open-plan room at the rear of the apartment. A well-equipped, ample kitchen occupies one side, offering fantastic storage and surface space as well as integrated appliances and a sleek white-gloss finish. Comfortable dimensions for dining and lounging follow on, flooded with light through large windows adding a beautiful ambience and making the flat ideal for entertaining or to relax and unwind in peace and privacy. There is the further benefit of an off-street, allocated parking space as well as use of the particularly large and well-maintained communal garden.

## **Features**

- Two double bedrooms
- 720 square feet of internal space
- Modern-build
- Shared garden
- Private parking
- Secure bike storage
- Bright and airy throughout
- A short stroll from Streatham
  Hill Station
- Local amenities in minutes

## Daysbrook Road, Streatham Hill, SW2