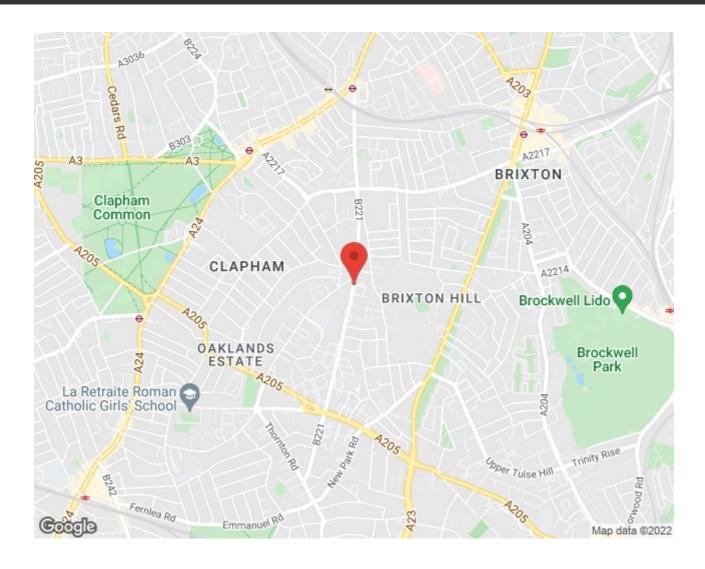

#### **Features**

- Two double bedrooms
- 714 square feet of internal space
- Purpose built period mansion block

Share of Freehold

- Large communal garden
- Bright and airy throughout
- Recently installed lift
- Ideal location within minutes of Clapham and Brixton
- Abbeville Village and Brockwell
  Park
- Northern & Victoria line in minutes