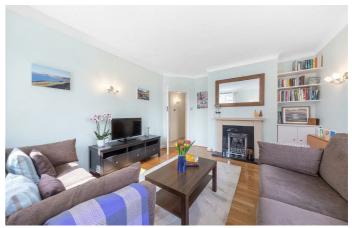

## **Property Details**

2 bedroom flat - purpose built for sale

Over 710 square feet of internal space is well-distributed throughout this attractive flat, two comfortable double bedrooms with ample room for storage. The reception is sure to be the heart of the home; an attractive room with double aspect, large South and West facing windows that flood the space with light and a cosy fireplace. A contemporary integrated kitchen follows on, well equipped with plenty of storage options and surface space, perfect for even the most passionate of home cooks. The two spacious bedrooms are tucked peacefully to the other side of the flat away from the entertaining space and the flat is completed by an inviting and modern family-sized bathroom. The block is well cared for and offers a pleasant community feel, it has been recently renovated including new windows throughout and a new lift has been installed.