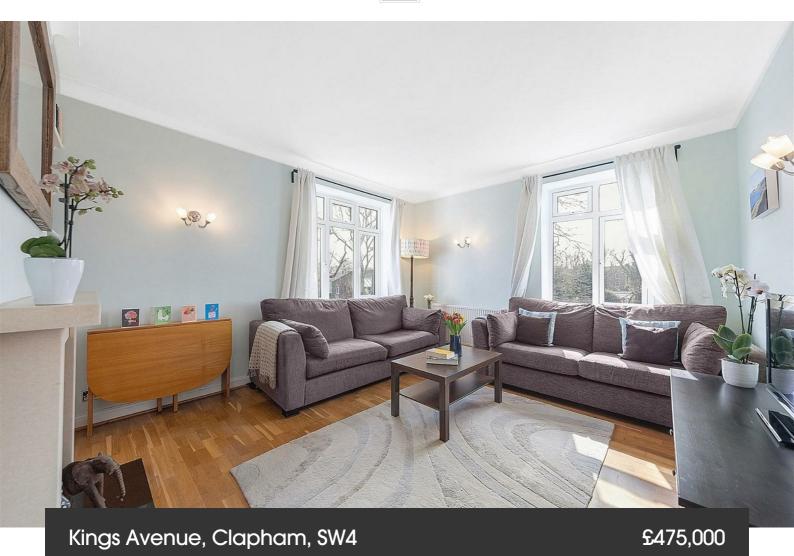

## **Property Details**

2 bedroom flat - purpose built for sale

Over 710 square feet of internal space is well-distributed throughout this attractive flat, two comfortable double bedrooms with ample room for storage. The reception is sure to be the heart of the home; an attractive room with double aspect, large South and West facing windows that flood the space with light and a cosy fireplace. A contemporary integrated kitchen follows on, well equipped with plenty of storage options and surface space, perfect for even the most passionate of home cooks. The two spacious bedrooms are tucked peacefully to the other side of the flat away from the entertaining space and the flat is completed by an inviting and modern family-sized bathroom. The block is well cared for and offers a pleasant community feel, it has been recently renovated including new windows throughout and a new lift has been installed.

#### **Features**

- Two double bedrooms
- 714 square feet of internal space
- Purpose built period mansion block

Share of Freehold

- Large communal garden
- Bright and airy throughout
- Recently installed lift
- Ideal location within minutes of Clapham and Brixton
- Abbeville Village and Brockwell
  Park
- Northern & Victoria line in minutes