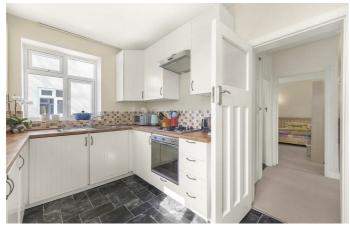

## **Property Details**

2 bedroom flat - purpose built for sale

Over 710 square feet of internal space is well-distributed throughout this attractive flat, two comfortable double bedrooms with ample room for storage. The reception is sure to be the heart of the home; an attractive room with double aspect, large South and West facing windows that flood the space with light and a cosy fireplace. A contemporary integrated kitchen follows on, well equipped with plenty of storage options and surface space, perfect for even the most passionate of home cooks. The two spacious bedrooms are tucked peacefully to the other side of the flat away from the entertaining space and the flat is completed by an inviting and modern family-sized bathroom. The block is well cared for and offers a pleasant community feel, it has been recently renovated including new windows throughout and a new lift has been installed.