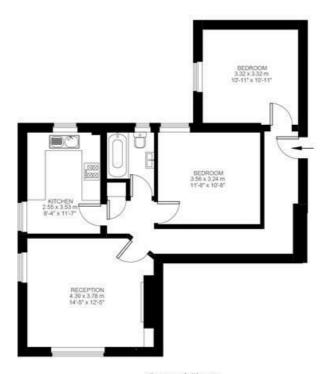

### Kings Avenue, Clapham, SW4

Kings Avenue, Clapham, SW4 2 Bedroom Flat

Approximate internal area: 714 sqft 66 sqm

Second Floor

While we do try our very best, floor plans are produced as a guide only and we take no responsibility for the precise accuracy with which any property is represented