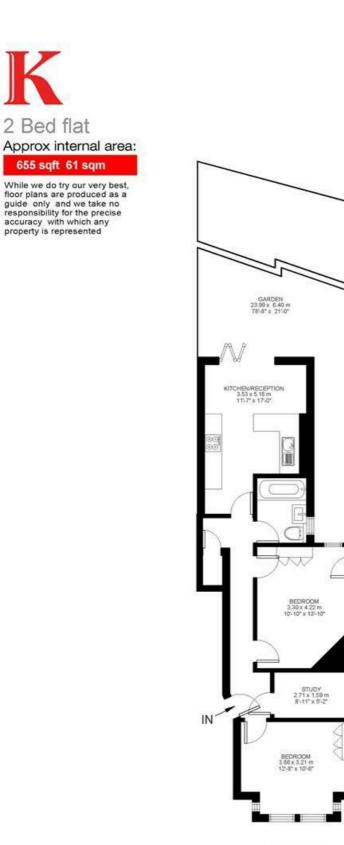

ble bedroom garden flat with a study in a converted period house, situated between Tulse Hill (6 minutes), Streatham Hill (10 minutes), Brixton and Clapham South. There are two spacious double bedrooms located at the front of the building separated by a third room which is currently set up as a home office. The bathroom is modern and there is an open plan reception room at the back of the building. This comfortable entertaining area has concertina doors which allow the living space to flow seamlessly into the pièce de résistance, a seventy-five foot West facing garden.

#### Features

- Private garden
- Chain free
- Development potential
- Bright and airy throughout

Council tax band D EPC rating D (63)





















#### Leigham Vale, Tulse Hill, SW16

2 Bed flat

655 sqft 61 sqm







Ground Floor



#### Leigham Vale, Tulse Hill, SW16