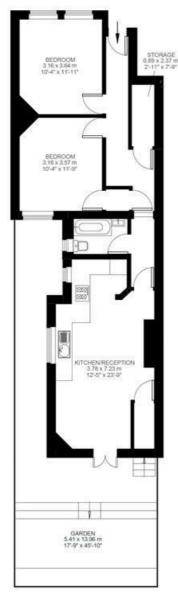

## Lyham Road, Brixton, SW2

Lyham Road, Brixton, SW2

2 Bedroom Flat

Approximate internal area: 725 sqft 67 sqm

Ground Floor

While we do try our very best, floor plans are produced as a guide only and we take no responsibility for the precise accuracy with which any property is represented.