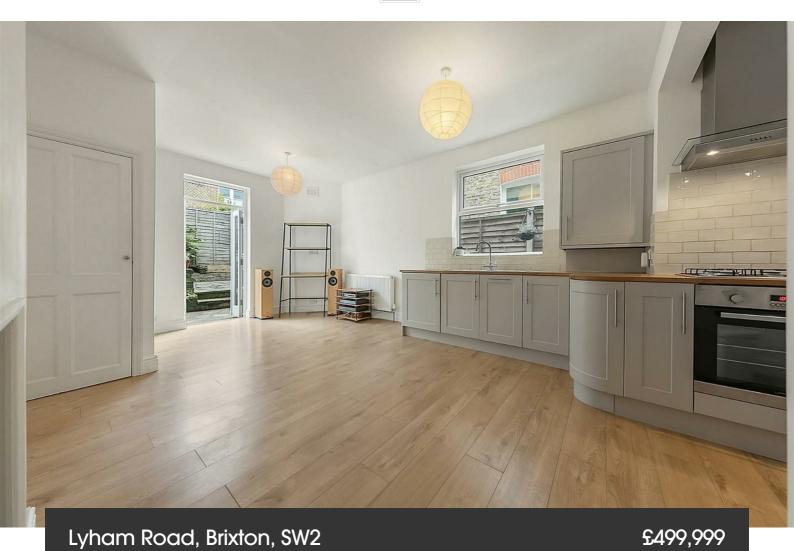

## **Property Details**

2 bedroom flat - conversion for sale

Two comfortable double bedrooms occupy the front of the property, the initial room is complete with lovely sash windows and a feature fireplace, overlooking the pretty front garden which provides a level of privacy from the Victorian terraced street. The second bedroom is also a good size and sits adjacent, with built-in storage and a peaceful position facing the side-return of the rear garden. The bedrooms share a fresh, modern bathroom. The extended room at the rear makes use of all available space, an impressive open-plan living area with a recently refurbished and particularly attractive kitchen. Abundant storage, integrated appliances and plenty of surface space make this the ideal kitchen for any passionate home cook, opening straight out onto the comfortable reception area making it ideal for hosting dinner parties. The space that follows provides ample room to relax, unwind and dine