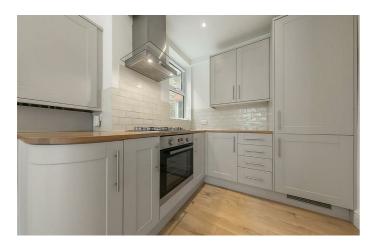

## **Property Details**

2 bedroom flat - conversion for sale

Two comfortable double bedrooms occupy the front of the property, the initial room is complete with lovely sash windows and a feature fireplace, overlooking the pretty front garden which provides a level of privacy from the Victorian terraced street. The second bedroom is also a good size and sits adjacent, with built-in storage and a peaceful position facing the side-return of the rear garden. The bedrooms share a fresh, modern bathroom. The extended room at the rear makes use of all available space, an impressive open-plan living area with a recently refurbished and particularly attractive kitchen. Abundant storage, integrated appliances and plenty of surface space make this the ideal kitchen for any passionate home cook, opening straight out onto the comfortable reception area making it ideal for hosting dinner parties. The space that follows provides ample room to relax, unwind and dine