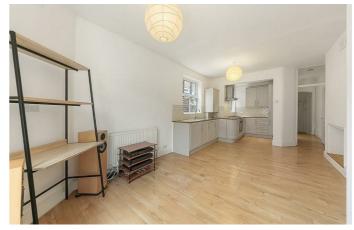

## **Property Details**

2 bedroom flat - conversion for sale

Two comfortable double bedrooms occupy the front of the property, the initial room is complete with lovely sash windows and a feature fireplace, overlooking the pretty front garden which provides a level of privacy from the Victorian terraced street. The second bedroom is also a good size and sits adjacent, with built-in storage and a peaceful position facing the side-return of the rear garden. The bedrooms share a fresh, modern bathroom. The extended room at the rear makes use of all available space, an impressive open-plan living area with a recently refurbished and particularly attractive kitchen. Abundant storage, integrated appliances and plenty of surface space make this the ideal kitchen for any passionate home cook, opening straight out onto the comfortable reception area making it ideal for hosting dinner parties. The space that follows provides ample room to relax, unwind and dine