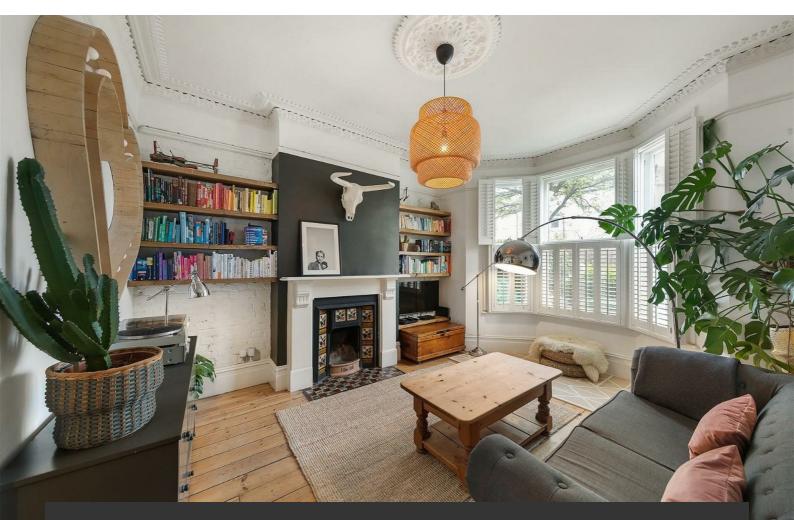

# **Property Details**

The front room, currently occupied as an impressive reception, boasts high and intricately corniced ceilings, a large bay window adorned with recently fitted, wooden bespoke shutters, a working fireplace and restored wooden floorboards. The space has been stylishly finished by the current owners and is flooded with light, creating an attractive atmosphere and making this the ideal room in which to relax and unwind or entertain guests. A comfortable double bedroom follows on, peacefully tucked away from the already quiet road and providing direct access out to the private garden, allowing fresh air to breeze through the space. There is a further feature fireplace on offer, a built-in wardrobe and plenty of room for additional storage. A contemporary family-sized bathroom separates the bedroom from the kitchen, which is arranged at the rear of the home. The ample-sized eat-in kitchen boasts an abundance of storage and surface space, plus a small utility room tucked away discreetly, as well as further access out onto the South-facing, landscaped, 33ft garden.