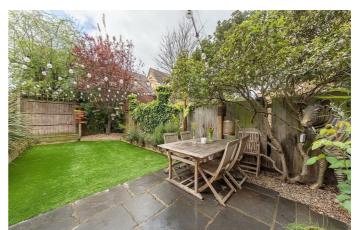

# **Property Details**

The front room, currently occupied as an impressive reception, boasts high and intricately corniced ceilings, a large bay window adorned with recently fitted, wooden bespoke shutters, a working fireplace and restored wooden floorboards. The space has been stylishly finished by the current owners and is flooded with light, creating an attractive atmosphere and making this the ideal room in which to relax and unwind or entertain guests. A comfortable double bedroom follows on, peacefully tucked away from the already quiet road and providing direct access out to the private garden, allowing fresh air to breeze through the space. There is a further feature fireplace on offer, a built-in wardrobe and plenty of room for additional storage. A contemporary family-sized bathroom separates the bedroom from the kitchen, which is arranged at the rear of the home. The ample-sized eat-in kitchen boasts an abundance of storage and surface space, plus a small utility room tucked away discreetly, as well as further access out onto the South-facing, landscaped, 33ft garden.

#### Features

- One bedroom
- 715 square feet of internal space
- Victorian conversion
- South-facing private garden
- Stunning character throughout
- Bright and airy
- Cellar
- Potential to extend
- Pretty garden square
- Sought-after location