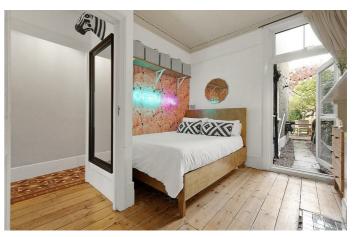

# **Property Details**

The front room, currently occupied as an impressive reception, boasts high and intricately corniced ceilings, a large bay window adorned with recently fitted, wooden bespoke shutters, a working fireplace and restored wooden floorboards. The space has been stylishly finished by the current owners and is flooded with light, creating an attractive atmosphere and making this the ideal room in which to relax and unwind or entertain guests. A comfortable double bedroom follows on, peacefully tucked away from the already quiet road and providing direct access out to the private garden, allowing fresh air to breeze through the space. There is a further feature fireplace on offer, a built-in wardrobe and plenty of room for additional storage. A contemporary family-sized bathroom separates the bedroom from the kitchen, which is arranged at the rear of the home. The ample-sized eat-in kitchen boasts an abundance of storage and surface space, plus a small utility room tucked away discreetly, as well as further access out onto the South-facing, landscaped, 33ft garden.