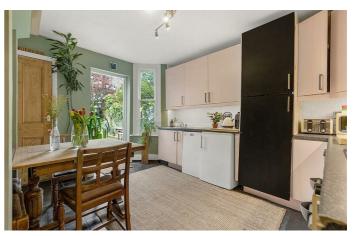

# **Property Details**

The front room, currently occupied as an impressive reception, boasts high and intricately corniced ceilings, a large bay window adorned with recently fitted, wooden bespoke shutters, a working fireplace and restored wooden floorboards. The space has been stylishly finished by the current owners and is flooded with light, creating an attractive atmosphere and making this the ideal room in which to relax and unwind or entertain guests. A comfortable double bedroom follows on, peacefully tucked away from the already quiet road and providing direct access out to the private garden, allowing fresh air to breeze through the space. There is a further feature fireplace on offer, a built-in wardrobe and plenty of room for additional storage. A contemporary family-sized bathroom separates the bedroom from the kitchen, which is arranged at the rear of the home. The ample-sized eat-in kitchen boasts an abundance of storage and surface space, plus a small utility room tucked away discreetly, as well as further access out onto the South-facing, landscaped, 33ft garden.