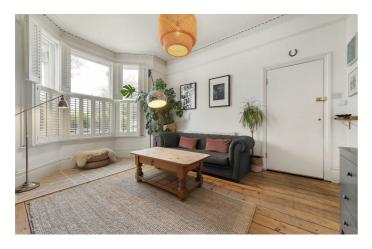

# **Property Details**

The front room, currently occupied as an impressive reception, boasts high and intricately corniced ceilings, a large bay window adorned with recently fitted, wooden bespoke shutters, a working fireplace and restored wooden floorboards. The space has been stylishly finished by the current owners and is flooded with light, creating an attractive atmosphere and making this the ideal room in which to relax and unwind or entertain guests. A comfortable double bedroom follows on, peacefully tucked away from the already quiet road and providing direct access out to the private garden, allowing fresh air to breeze through the space. There is a further feature fireplace on offer, a built-in wardrobe and plenty of room for additional storage. A contemporary family-sized bathroom separates the bedroom from the kitchen, which is arranged at the rear of the home. The ample-sized eat-in kitchen boasts an abundance of storage and surface space, plus a small utility room tucked away discreetly, as well as further access out onto the South-facing, landscaped, 33ft garden.