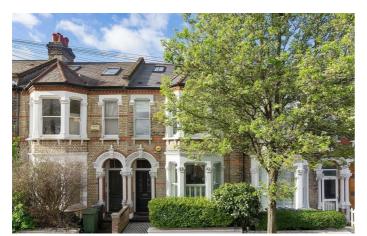

# Holmewood Road, Brixton, SW2

1 bedroom flat - conversion for sale

#### Features

- One bedroom
- 715 square feet of internal space
- Victorian conversion
- South-facing private garden
- Stunning character throughout
- Bright and airy
- Cellar
- Potential to extend
- Pretty garden square
- Sought-after location