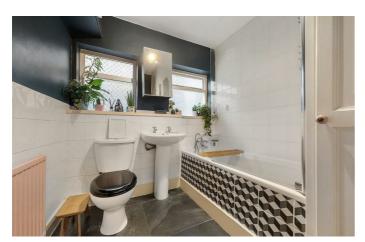

# **Property Details**

The front room, currently occupied as an impressive reception, boasts high and intricately corniced ceilings, a large bay window adorned with recently fitted, wooden bespoke shutters, a working fireplace and restored wooden floorboards. The space has been stylishly finished by the current owners and is flooded with light, creating an attractive atmosphere and making this the ideal room in which to relax and unwind or entertain guests. A comfortable double bedroom follows on, peacefully tucked away from the already quiet road and providing direct access out to the private garden, allowing fresh air to breeze through the space. There is a further feature fireplace on offer, a built-in wardrobe and plenty of room for additional storage. A contemporary family-sized bathroom separates the bedroom from the kitchen, which is arranged at the rear of the home. The ample-sized eat-in kitchen boasts an abundance of storage and surface space, plus a small utility room tucked away discreetly, as well as further access out onto the South-facing, landscaped, 33ft garden.