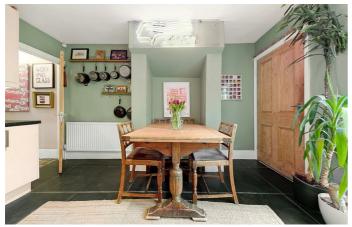

# **Property Details**

The front room, currently occupied as an impressive reception, boasts high and intricately corniced ceilings, a large bay window adorned with recently fitted, wooden bespoke shutters, a working fireplace and restored wooden floorboards. The space has been stylishly finished by the current owners and is flooded with light, creating an attractive atmosphere and making this the ideal room in which to relax and unwind or entertain guests. A comfortable double bedroom follows on, peacefully tucked away from the already quiet road and providing direct access out to the private garden, allowing fresh air to breeze through the space. There is a further feature fireplace on offer, a built-in wardrobe and plenty of room for additional storage. A contemporary family-sized bathroom separates the bedroom from the kitchen, which is arranged at the rear of the home. The ample-sized eat-in kitchen boasts an abundance of storage and surface space, plus a small utility room tucked away discreetly, as well as further access out onto the South-facing, landscaped, 33ft garden.