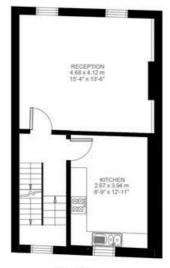

### Dulwich Road, Herne Hill, SE24

Dulwich Road, Herne Hill, SE24 2 Bedroom Flat Approximate internal area: 789 sqft 73 sqm

**First Floor** 

BEDROOM 467 x 40 m 15-4\* x 13-3\*

Second Floor

**Entrance To First Floor** 

While we do try our very best, floor plans are produced as a guide only and we take no responsibility for the precise accuracy with which any property is represented.