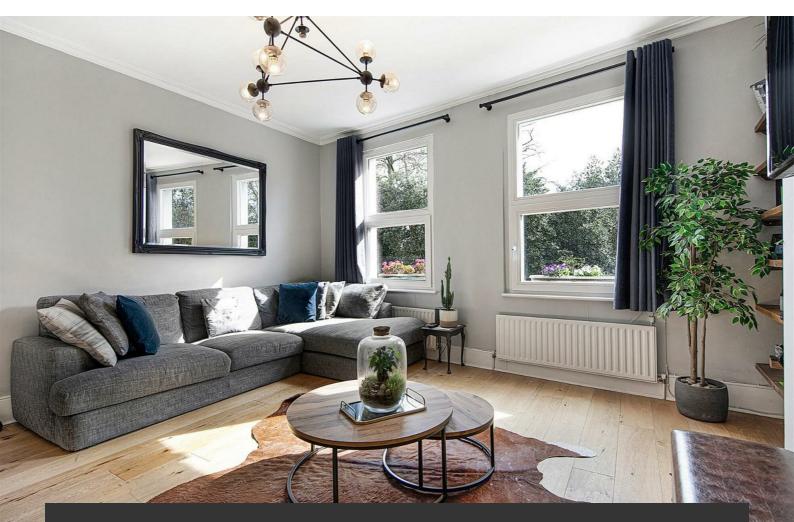

## **Property Details**

The first floor of the property comprises a fantastic reception room and a well-equipped separate kitchen. Both spaces are more than comfortable in size and boast high ceilings with bright, airy atmospheres. The lounge spans the entire width of the building and is considerably attractive, so it is sure to be used on a regular basis, whether to entertain guests or relax and unwind. Subject to the necessary permissions, the purchaser could combine these two rooms to create an even vaster open-plan living area on this floor, should they desire. Peacefully tucked away on the top floor, both bedrooms and a family-sized bathroom. Having a bedroom that mirrors the size of your entertaining space is truly a luxury and this room is the perfect principal bedroom. The second bedroom is a comfortable double that could easily be rented out if desired, however it could also easily be repurposed by the purchaser to suit their needs.