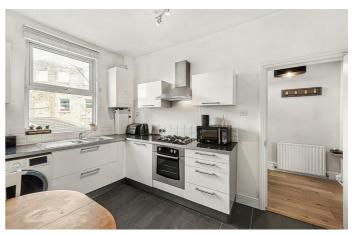

## **Property Details**

The first floor of the property comprises a fantastic reception room and a well-equipped separate kitchen. Both spaces are more than comfortable in size and boast high ceilings with bright, airy atmospheres. The lounge spans the entire width of the building and is considerably attractive, so it is sure to be used on a regular basis, whether to entertain guests or relax and unwind. Subject to the necessary permissions, the purchaser could combine these two rooms to create an even vaster open-plan living area on this floor, should they desire. Peacefully tucked away on the top floor, both bedrooms and a family-sized bathroom. Having a bedroom that mirrors the size of your entertaining space is truly a luxury and this room is the perfect principal bedroom. The second bedroom is a comfortable double that could easily be rented out if desired, however it could also easily be repurposed by the purchaser to suit their needs.