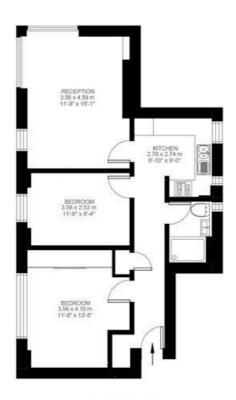

## Clapham Road, Clapham, SW9

Clapham Road, Clapham, SW9

2 Bedroom Flat

Approximate internal area: 648 sqft 60 sqm

Ground Floor

While we do try our very best, floor plans are produced as a guide only and we take no responsibility for the precise accuracy with which any property is represented