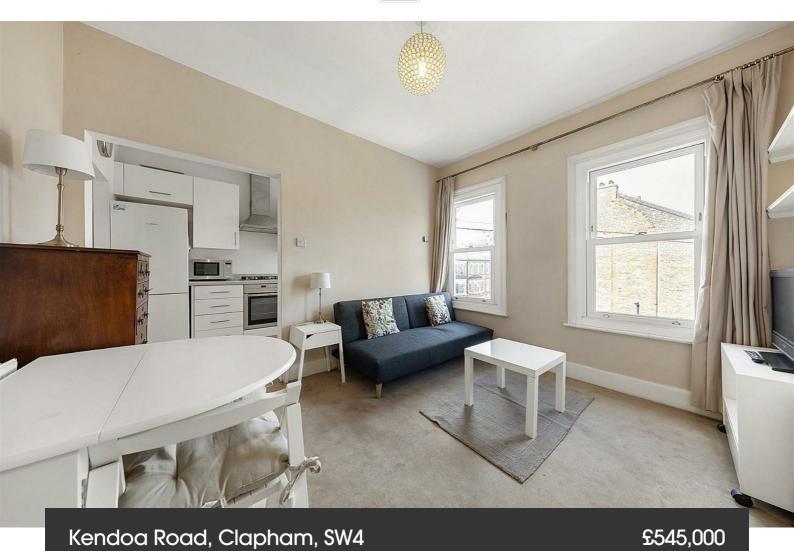

## **Property Details**

2 bedroom flat - conversion for sale

A particularly appealing opportunity to stamp your own mark on this neutral property, boasting high ceilings and characterful sash windows as well as great room dimensions and previous planning permission granted to extend into the loft space. Subject to the necessary permissions, it could also be possible to open the kitchen up and create a fully open-plan reception room. As it stands, the flat is in great condition and is ready to move into, where the purchaser can stamp their own mark over time. The kitchen is fully equipped and offers significant storage options and surface space, the semi-open plan reception is ideal for dining, entertaining guests or unwinding peacefully. Both bedrooms are well-proportioned, comfortable doubles with built-in storage and tranquil positions at the rear of the building. A bright and airy atmosphere runs throughout the property, adding a particularly appealing feel and the family bathroom completing the flat is perfectly positioned between the two bedrooms. The flat is double-glazed throughout and shares the freehold with the other two owner-occupied flats in the building.

#### **Features**

- Two double bedrooms
- Top floor Victorian conversion

Share of Freehold

- Over 620 square feet of internal space
- Potential to extend (STPP)
- Demised loft
- Share of freehold
- Quiet residential road
- 2 minute stroll to Clapham High Street
- Northern & Victoria lines
- Chain-free