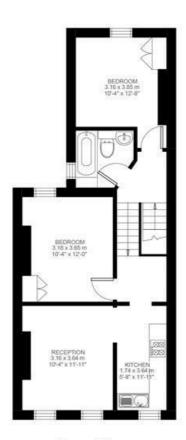

### Kendoa Road, Clapham, SW4

Kendoa Road, Clapham, SW4 2 Bedroom Flat

Approximate internal area: 624 sqft 58 sqm

**Entrance To Second Floor** 

Second Floor

While we do try our very best, floor plans are produced as a guide only and we take no responsibility for the precise accuracy with which any property is represented.