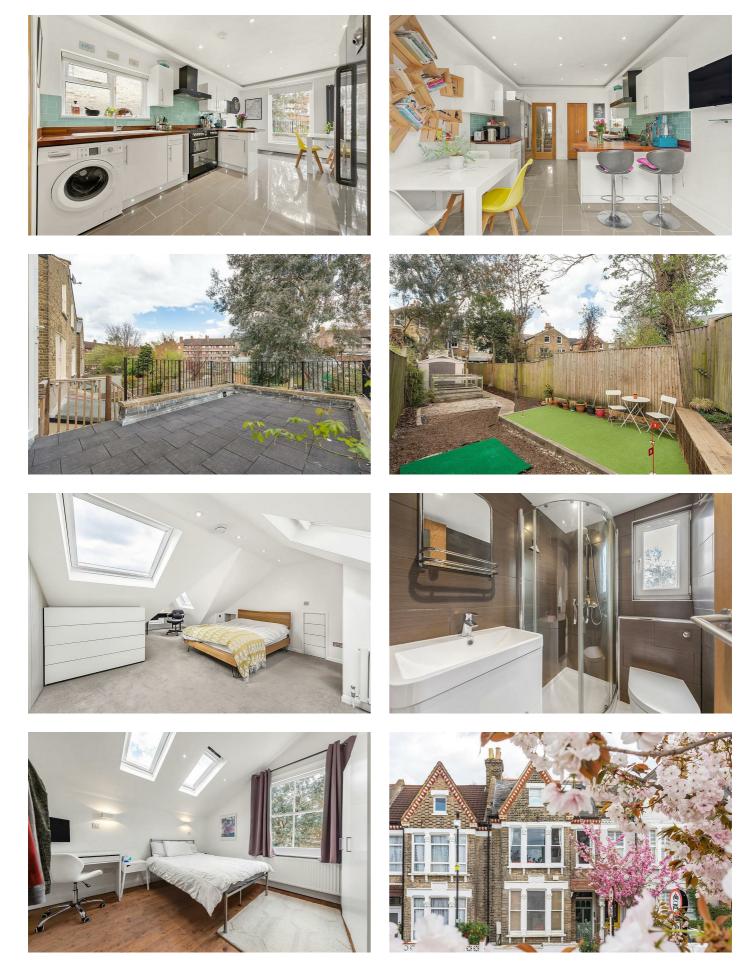

# **Property Details**

Occupying the front of the first floor and spanning the width of the building with pretty blossom-filled views of the Victorian terraces below, an impressive reception room. More than enough space to relax and unwind, perfect for parties or family gatherings and large but with a cosy feel. The room is bright and airy thanks to high ceilings and multiple windows. One of the three comfortable double bedrooms sits adjacent, and the smart, modern kitchen resides at the rear. The kitchen with glass french doors that gives access to the garden is complete with a high-end range cooker, abundant storage, ample dimensions for a dining table and an appealing breakfast bar for a more casual dining option. Arranged over the second floor of the home, two double bedrooms, both with ensuite bathrooms and a further family sized bathroom. The principal bedroom is particularly appealing, with multiple Velux windows and serenely neutral décor that makes it feel worlds away from the buzz of Brixton, making it the perfect spot in which to reside after a busy day. The home office area with trendy LED lighting is an appealing addition, and would also be the perfect place to put a dressing table as it is flooded with natural light. The room benefits from significant bespoke storage and further storage in the eaves, perfect for hiding away clutter. The third and final bedroom is peacefully tucked away overlooking the rear gardens and is just as comfortable as the other two. All three bathrooms are delightfully modern and fresh, perfectly in keeping with the rest of this truly impressive home.