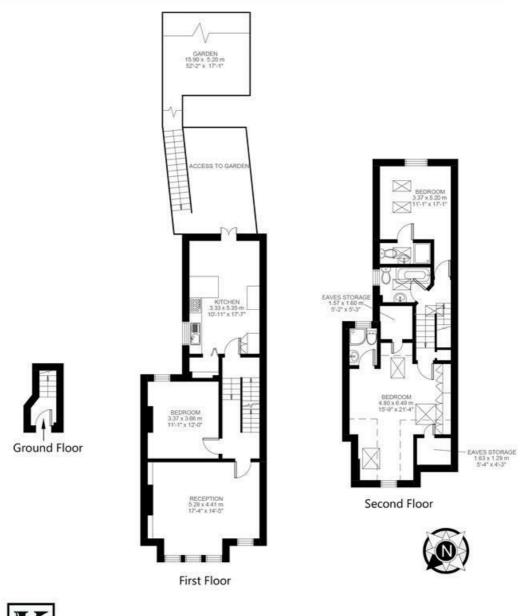

### Leander Road, Brixton, SW2 3 Bedroom Flat

Approximate eaves storage: Approximate internal area: 1286 sqft 119 sqm Approximate total internal area:

#### 50 sqft 5 sqm 124 sqm 1331 sqft

While we do try our very best, floor plans are produced as a guide only and we take no responsibility for the precise accuracy with which any property is represented