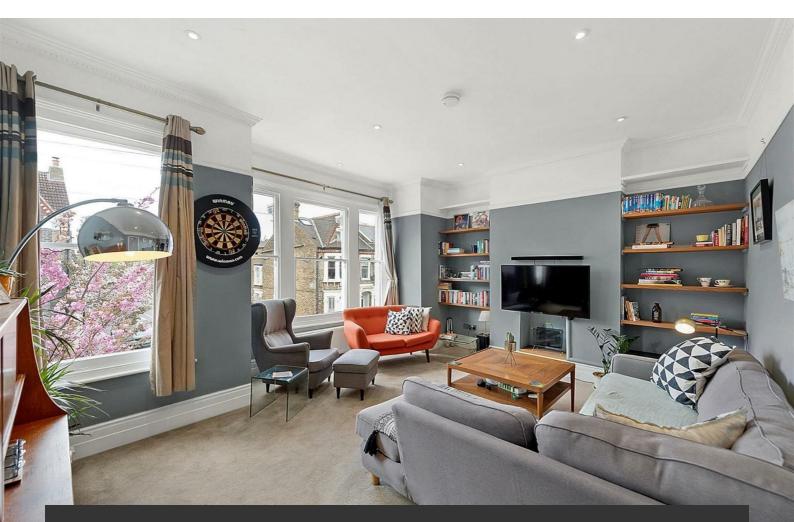

# **Property Details**

Occupying the front of the first floor and spanning the width of the building with pretty blossom-filled views of the Victorian terraces below, an impressive reception room. More than enough space to relax and unwind, perfect for parties or family gatherings and large but with a cosy feel. The room is bright and airy thanks to high ceilings and multiple windows. One of the three comfortable double bedrooms sits adjacent, and the smart, modern kitchen resides at the rear. The kitchen with glass french doors that gives access to the garden is complete with a high-end range cooker, abundant storage, ample dimensions for a dining table and an appealing breakfast bar for a more casual dining option. Arranged over the second floor of the home, two double bedrooms, both with ensuite bathrooms and a further family sized bathroom. The principal bedroom is particularly appealing, with multiple Velux windows and serenely neutral décor that makes it feel worlds away from the buzz of Brixton, making it the perfect spot in which to reside after a busy day. The home office area with trendy LED lighting is an appealing addition, and would also be the perfect place to put a dressing table as it is flooded with natural light. The room benefits from significant bespoke storage and further storage in the eaves, perfect for hiding away clutter. The third and final bedroom is peacefully tucked away overlooking the rear gardens and is just as comfortable as the other two. All three bathrooms are delightfully modern and fresh, perfectly in keeping with the rest of this truly impressive home.