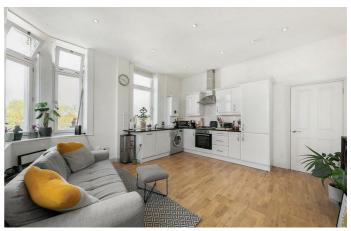

## **Property Details**

The heart of this characterful home is the open-plan reception, flooded with light through the South-West facing windows, an ideal area to relax watching the sun setting over the neighbouring rooftops into the evening. High ceilings add to the bright and airy atmosphere throughout and the reception is complete with a modern, integrated kitchen and comfortable dimensions to lounge with space for a dining table. The principal bedroom is a fantastic size, larger than average, with multiple double-glazed windows and direct access onto a pretty roof terrace, overlooking the Victorian terraced rows below and out over the London skyline. This particular apartment was selected by the current owners, as it is the only property within the building with an official roof terrace. With access to private outside space being more important than ever, the new purchasers will benefit from a peaceful area to relax and enjoy the warmer months. The smaller second bedroom is nestled adjacent to the principle bedroom and has a multitude of potential uses from a guest bedroom, home office or nursery. The flat is completed by a three-piece contemporary bathroom and is double-glazed throughout.

## **Features**

- Two bedrooms
- Stunning period conversion
- Private roof terrace
- Beautiful views of the surrounding area
- Bright and airy throughout
- Tasteful, neutral decor
- Sought-after area close to Brixton
- Walking distance to Victoria and Northern lines
- Close to Brixton, Stockwell and Loughborough Junction High Streets