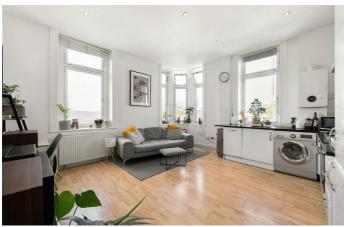

## **Property Details**

The heart of this characterful home is the open-plan reception, flooded with light through the South-West facing windows, an ideal area to relax watching the sun setting over the neighbouring rooftops into the evening. High ceilings add to the bright and airy atmosphere throughout and the reception is complete with a modern, integrated kitchen and comfortable dimensions to lounge with space for a dining table. The principal bedroom is a fantastic size, larger than average, with multiple double-glazed windows and direct access onto a pretty roof terrace, overlooking the Victorian terraced rows below and out over the London skyline. This particular apartment was selected by the current owners, as it is the only property within the building with an official roof terrace. With access to private outside space being more important than ever, the new purchasers will benefit from a peaceful area to relax and enjoy the warmer months. The smaller second bedroom is nestled adjacent to the principle bedroom and has a multitude of potential uses from a guest bedroom, home office or nursery. The flat is completed by a three-piece contemporary bathroom and is double-glazed throughout.