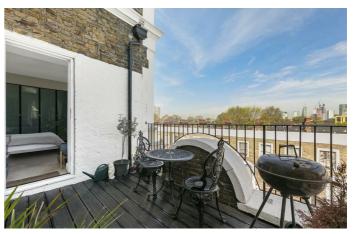

## **Property Details**

The heart of this characterful home is the open-plan reception, flooded with light through the South-West facing windows, an ideal area to relax watching the sun setting over the neighbouring rooftops into the evening. High ceilings add to the bright and airy atmosphere throughout and the reception is complete with a modern, integrated kitchen and comfortable dimensions to lounge with space for a dining table. The principal bedroom is a fantastic size, larger than average, with multiple double-glazed windows and direct access onto a pretty roof terrace, overlooking the Victorian terraced rows below and out over the London skyline. This particular apartment was selected by the current owners, as it is the only property within the building with an official roof terrace. With access to private outside space being more important than ever, the new purchasers will benefit from a peaceful area to relax and enjoy the warmer months. The smaller second bedroom is nestled adjacent to the principle bedroom and has a multitude of potential uses from a guest bedroom, home office or nursery. The flat is completed by a three-piece contemporary bathroom and is double-glazed throughout.