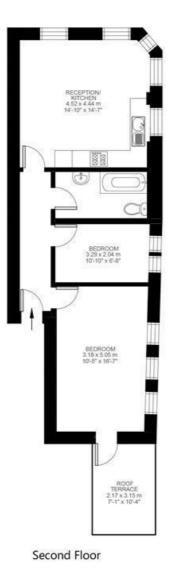

### Loughborough Road, Brixton, SW9

Loughborough Road, Brixton, SW9 2 Bedroom Flat Approximate internal area: 611 sqft 57 sqm

K

While we do try our very best, floor plans are produced as a guide only and we take no responsibility for the precise accuracy with which any property is represented.