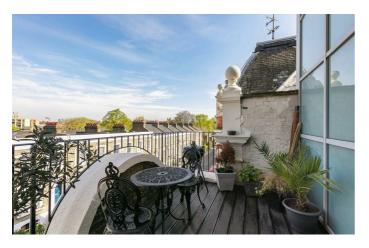

## **Property Details**

The heart of this characterful home is the open-plan reception, flooded with light through the South-West facing windows, an ideal area to relax watching the sun setting over the neighbouring rooftops into the evening. High ceilings add to the bright and airy atmosphere throughout and the reception is complete with a modern, integrated kitchen and comfortable dimensions to lounge with space for a dining table. The principal bedroom is a fantastic size, larger than average, with multiple double-glazed windows and direct access onto a pretty roof terrace, overlooking the Victorian terraced rows below and out over the London skyline. This particular apartment was selected by the current owners, as it is the only property within the building with an official roof terrace. With access to private outside space being more important than ever, the new purchasers will benefit from a peaceful area to relax and enjoy the warmer months. The smaller second bedroom is nestled adjacent to the principle bedroom and has a multitude of potential uses from a guest bedroom, home office or nursery. The flat is completed by a three-piece contemporary bathroom and is double-glazed throughout.