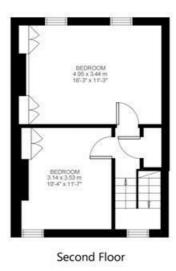

## **Property Details**

A characterful example of a two double bedroom, split-level apartment in an attractive Victorian terrace house, this property on Hargwyne Street Road is surrounded by similarly grand and elegant houses; either side and opposite. With nearly 850 square feet of internal living space on offer and an unrivalled location, perfectly sandwiched between amenities in Brixton, Clapham and Stockwell. Stairs lead up from the entrance to the first floor and a bright landing leading to a generously sized, dual-aspect 'L-shaped' reception and kitchen with wooden flooring, high ceilings and double-glazed windows. This spacious room benefits from plenty of natural light and is the perfect space in which to relax, dine and entertain guests, with plenty of room to accommodate a dining table. Just off the reception room is the country-style kitchen, providing all you may need in terms of storage and worktop space. Built-in storage and a contemporary bathroom complete the rooms on this floor. Up a flight of stairs are the two comfortable double bedrooms and both bedrooms are genuine doubles.

## Hargwyne Street, Brixton, SW9

Hargwyne Street, Brixton, SW9

2 Bedroom Flat

Approximate internal area: 848 sqft 79 sqm

First Floor

While we do try our very best, floor plans are produced as a guide only and we take no responsibility for the precise accuracy with which any property is represented.