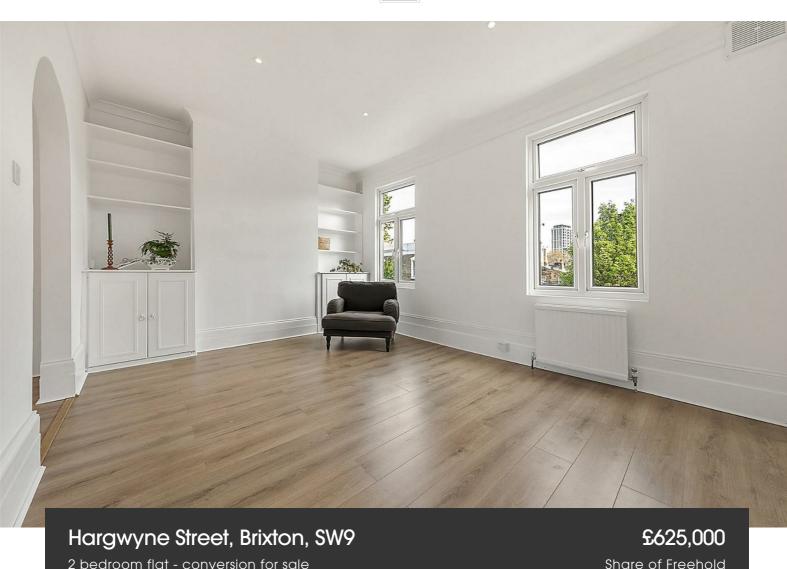

## **Property Details**

A characterful example of a two double bedroom, split-level apartment in an attractive Victorian terrace house, this property on Hargwyne Street Road is surrounded by similarly grand and elegant houses; either side and opposite. With nearly 850 square feet of internal living space on offer and an unrivalled location, perfectly sandwiched between amenities in Brixton, Clapham and Stockwell. Stairs lead up from the entrance to the first floor and a bright landing leading to a generously sized, dual-aspect 'L-shaped' reception and kitchen with wooden flooring, high ceilings and double-glazed windows. This spacious room benefits from plenty of natural light and is the perfect space in which to relax, dine and entertain guests, with plenty of room to accommodate a dining table. Just off the reception room is the country-style kitchen, providing all you may need in terms of storage and worktop space. Built-in storage and a contemporary bathroom complete the rooms on this floor. Up a flight of stairs are the two comfortable double bedrooms and both bedrooms are genuine doubles.