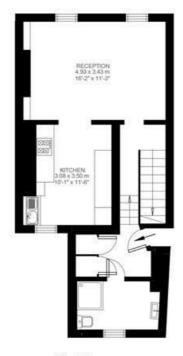

## **Property Details**

A characterful example of a two double bedroom, split-level apartment in an attractive Victorian terrace house, this property on Hargwyne Street Road is surrounded by similarly grand and elegant houses; either side and opposite. With nearly 850 square feet of internal living space on offer and an unrivalled location, perfectly sandwiched between amenities in Brixton, Clapham and Stockwell. Stairs lead up from the entrance to the first floor and a bright landing leading to a generously sized, dual-aspect 'L-shaped' reception and kitchen with wooden flooring, high ceilings and double-glazed windows. This spacious room benefits from plenty of natural light and is the perfect space in which to relax, dine and entertain guests, with plenty of room to accommodate a dining table. Just off the reception room is the country-style kitchen, providing all you may need in terms of storage and worktop space. Built-in storage and a contemporary bathroom complete the rooms on this floor. Up a flight of stairs are the two comfortable double bedrooms and both bedrooms are genuine doubles.

## Hargwyne Street, Brixton, SW9

Hargwyne Street, Brixton, SW9

2 Bedroom Flat

Approximate internal area: 848 sqft 79 sqm

First Floor

While we do try our very best, floor plans are produced as a guide only and we take no responsibility for the precise accuracy with which any property is represented.