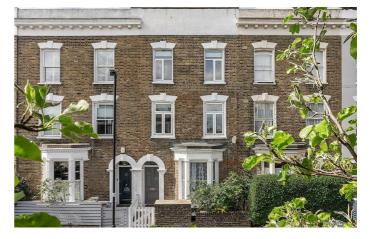

## **Property Details**

A characterful example of a two double bedroom, split-level apartment in an attractive Victorian terrace house, this property on Hargwyne Street Road is surrounded by similarly grand and elegant houses; either side and opposite. With nearly 850 square feet of internal living space on offer and an unrivalled location, perfectly sandwiched between amenities in Brixton, Clapham and Stockwell. Stairs lead up from the entrance to the first floor and a bright landing leading to a generously sized, dual-aspect 'L-shaped' reception and kitchen with wooden flooring, high ceilings and double-glazed windows. This spacious room benefits from plenty of natural light and is the perfect space in which to relax, dine and entertain guests, with plenty of room to accommodate a dining table. Just off the reception room is the country-style kitchen, providing all you may need in terms of storage and worktop space. Built-in storage and a contemporary bathroom complete the rooms on this floor. Up a flight of stairs are the two comfortable double bedrooms and both bedrooms are genuine doubles.

## **Features**

- Two double bedrooms
- Victorian conversion
- Characterful features
- Nearly 850 square foot of internal living space
- Quiet residential street in the heart of Brixton
- Within a ten-minute walk to Brixton,
  Clapham and Stockwell High Streets
- Access to the Northern and Victoria tube lines
- Chain-free
- Share of Freehold