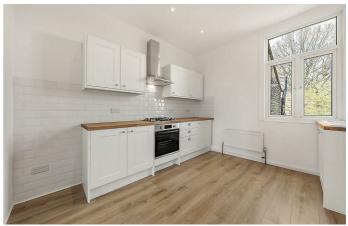

## **Property Details**

A characterful example of a two double bedroom, split-level apartment in an attractive Victorian terrace house, this property on Hargwyne Street Road is surrounded by similarly grand and elegant houses; either side and opposite. With nearly 850 square feet of internal living space on offer and an unrivalled location, perfectly sandwiched between amenities in Brixton, Clapham and Stockwell. Stairs lead up from the entrance to the first floor and a bright landing leading to a generously sized, dual-aspect 'L-shaped' reception and kitchen with wooden flooring, high ceilings and double-glazed windows. This spacious room benefits from plenty of natural light and is the perfect space in which to relax, dine and entertain guests, with plenty of room to accommodate a dining table. Just off the reception room is the country-style kitchen, providing all you may need in terms of storage and worktop space. Built-in storage and a contemporary bathroom complete the rooms on this floor. Up a flight of stairs are the two comfortable double bedrooms and both bedrooms are genuine doubles.