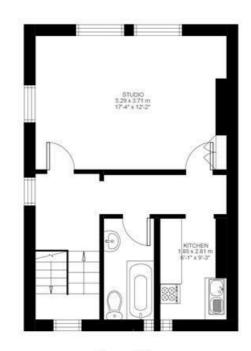

#### Bonham Road, Brixton, SW2

Bonham Road, Brixton, SW2 Studio Flat Approximate internal area: 478 sqft 44 sqm

Entrance To Second Floor

Second Floor

While we do try our very best, floor plans are produced as a guide only and we take no responsibility for the precise accuracy with which any property is represented.