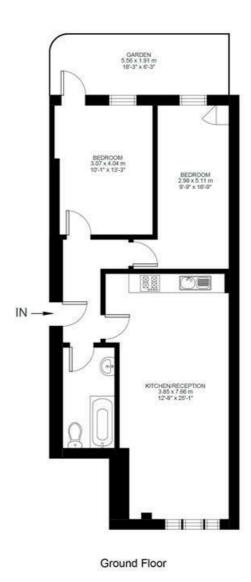

### **Property Details**

A contemporary two double bedroom garden flat nestled securely on the ground floor of a converted period building on Larkhall Lane. The location is ideal, a short walk from the amenities within Clapham Old Town and Clapham High Street. Clapham Common and Battersea Park are also close-by. There are excellent transport links with Stockwell, Wandsworth Road, Clapham North and Clapham High Street stations all less than a tenminute walk. This apartment comprises a spacious open plan reception, two comfortable double rooms, a modern bathroom and a private patio garden.