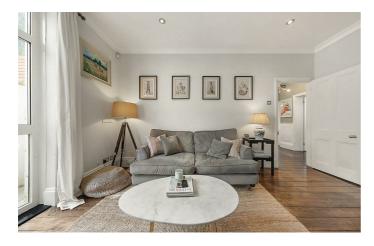

## **Property Details**

2 bedroom flat - purpose built for sale

A bright and airy feel floods every room and the property boasts a meticulous balance between stylish modern design and tasteful period features. The shaker-style kitchen is neatly integrated, boasting high-end appliances including a wine fridge, maximised availability of storage and appealing gold fixtures. A cosy reception sits adjacent, with glass French doors allowing access onto the large private garden at the rear of the home. This low-maintenance sun-trap is an impressive space, spanning 51 feet in length with a lovely patio area and rear decking – providing abundant space for dining al fresco, hosting parties or enjoying the outdoors within the privacy of your own home. One of the two spacious bedrooms is also located on this floor, currently occupied as a formal dining room. The space is hugely bright with bespoke storage and whilst it would make a stunning double bedroom, can easily be repurposed to suit the purchaser's needs as currently demonstrated. The second bedroom is arranged over the floor above, with significant built-in storage and a peaceful position overlooking the rear garden.