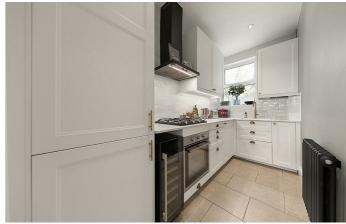

## **Property Details**

2 bedroom flat - purpose built for sale

A bright and airy feel floods every room and the property boasts a meticulous balance between stylish modern design and tasteful period features. The shaker-style kitchen is neatly integrated, boasting high-end appliances including a wine fridge, maximised availability of storage and appealing gold fixtures. A cosy reception sits adjacent, with glass French doors allowing access onto the large private garden at the rear of the home. This low-maintenance sun-trap is an impressive space, spanning 51 feet in length with a lovely patio area and rear decking – providing abundant space for dining al fresco, hosting parties or enjoying the outdoors within the privacy of your own home. One of the two spacious bedrooms is also located on this floor, currently occupied as a formal dining room. The space is hugely bright with bespoke storage and whilst it would make a stunning double bedroom, can easily be repurposed to suit the purchaser's needs as currently demonstrated. The second bedroom is arranged over the floor above, with significant built-in storage and a peaceful position overlooking the rear garden.