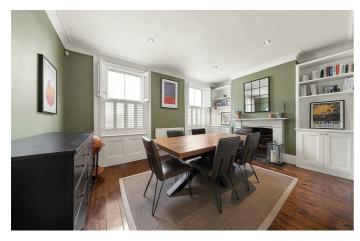

## **Property Details**

2 bedroom flat - purpose built for sale

A bright and airy feel floods every room and the property boasts a meticulous balance between stylish modern design and tasteful period features. The shaker-style kitchen is neatly integrated, boasting high-end appliances including a wine fridge, maximised availability of storage and appealing gold fixtures. A cosy reception sits adjacent, with glass French doors allowing access onto the large private garden at the rear of the home. This low-maintenance sun-trap is an impressive space, spanning 51 feet in length with a lovely patio area and rear decking – providing abundant space for dining al fresco, hosting parties or enjoying the outdoors within the privacy of your own home. One of the two spacious bedrooms is also located on this floor, currently occupied as a formal dining room. The space is hugely bright with bespoke storage and whilst it would make a stunning double bedroom, can easily be repurposed to suit the purchaser's needs as currently demonstrated. The second bedroom is arranged over the floor above, with significant built-in storage and a peaceful position overlooking the rear garden.