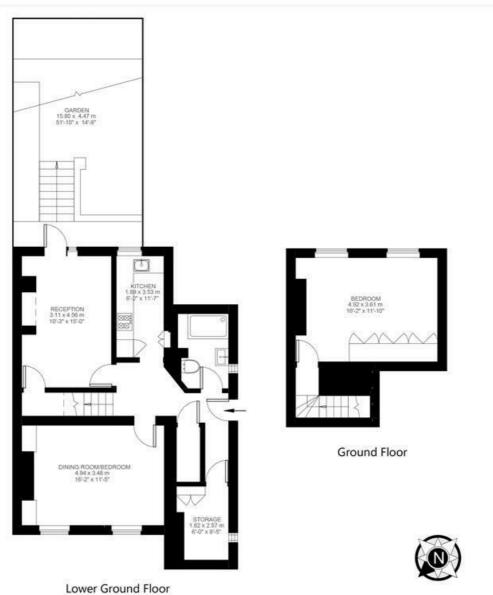

## Burnley Road, Brixton, SW9

Burnley Road, Brixton, SW9

2 Bedroom Flat

Approximate internal area: 949 sqft 88 sqm

While we do try our very best, floor plans are produced as a guide only and we take no responsibility for the precise accuracy with which any property is represented.