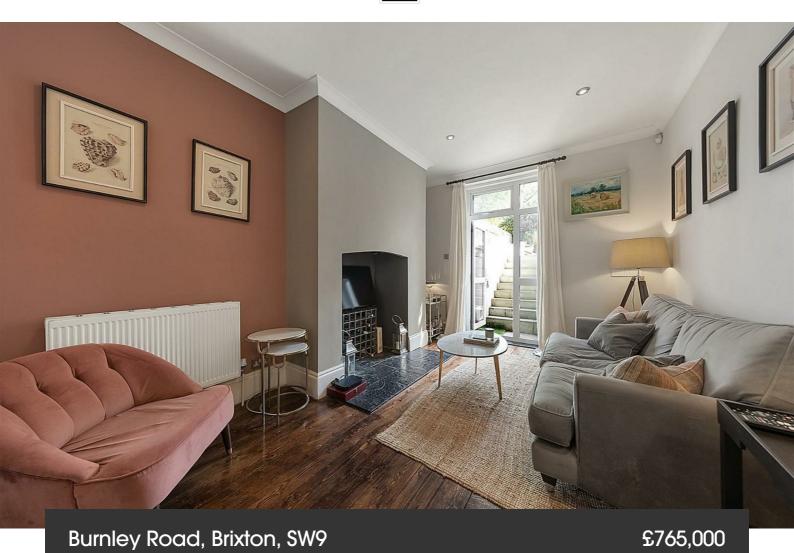

## **Property Details**

2 bedroom flat - purpose built for sale

A bright and airy feel floods every room and the property boasts a meticulous balance between stylish modern design and tasteful period features. The shaker-style kitchen is neatly integrated, boasting high-end appliances including a wine fridge, maximised availability of storage and appealing gold fixtures. A cosy reception sits adjacent, with glass French doors allowing access onto the large private garden at the rear of the home. This low-maintenance sun-trap is an impressive space, spanning 51 feet in length with a lovely patio area and rear decking – providing abundant space for dining al fresco, hosting parties or enjoying the outdoors within the privacy of your own home. One of the two spacious bedrooms is also located on this floor, currently occupied as a formal dining room. The space is hugely bright with bespoke storage and whilst it would make a stunning double bedroom, can easily be repurposed to suit the purchaser's needs as currently demonstrated. The second bedroom is arranged over the floor above, with significant built-in storage and a peaceful position overlooking the rear garden.