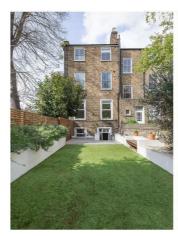

## **Property Details**

2 bedroom flat - purpose built for sale

A bright and airy feel floods every room and the property boasts a meticulous balance between stylish modern design and tasteful period features. The shaker-style kitchen is neatly integrated, boasting high-end appliances including a wine fridge, maximised availability of storage and appealing gold fixtures. A cosy reception sits adjacent, with glass French doors allowing access onto the large private garden at the rear of the home. This low-maintenance sun-trap is an impressive space, spanning 51 feet in length with a lovely patio area and rear decking – providing abundant space for dining al fresco, hosting parties or enjoying the outdoors within the privacy of your own home. One of the two spacious bedrooms is also located on this floor, currently occupied as a formal dining room. The space is hugely bright with bespoke storage and whilst it would make a stunning double bedroom, can easily be repurposed to suit the purchaser's needs as currently demonstrated. The second bedroom is arranged over the floor above, with significant built-in storage and a peaceful position overlooking the rear garden.

#### **Features**

- Two double bedrooms
- Period conversion
- Almost 1,000 square feet of internal space
- Large South-facing private garden
- Split-level
- Characterful period features
- Bright & airy
- Minutes from Victoria & Northern
  Lines
- Local amenities of Stockwell, Clapham and Brixton