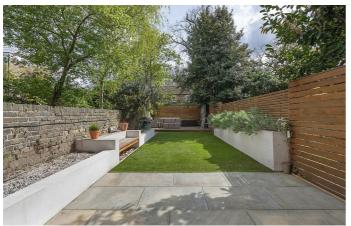

## **Property Details**

2 bedroom flat - purpose built for sale

A bright and airy feel floods every room and the property boasts a meticulous balance between stylish modern design and tasteful period features. The shaker-style kitchen is neatly integrated, boasting high-end appliances including a wine fridge, maximised availability of storage and appealing gold fixtures. A cosy reception sits adjacent, with glass French doors allowing access onto the large private garden at the rear of the home. This low-maintenance sun-trap is an impressive space, spanning 51 feet in length with a lovely patio area and rear decking – providing abundant space for dining al fresco, hosting parties or enjoying the outdoors within the privacy of your own home. One of the two spacious bedrooms is also located on this floor, currently occupied as a formal dining room. The space is hugely bright with bespoke storage and whilst it would make a stunning double bedroom, can easily be repurposed to suit the purchaser's needs as currently demonstrated. The second bedroom is arranged over the floor above, with significant built-in storage and a peaceful position overlooking the rear garden.