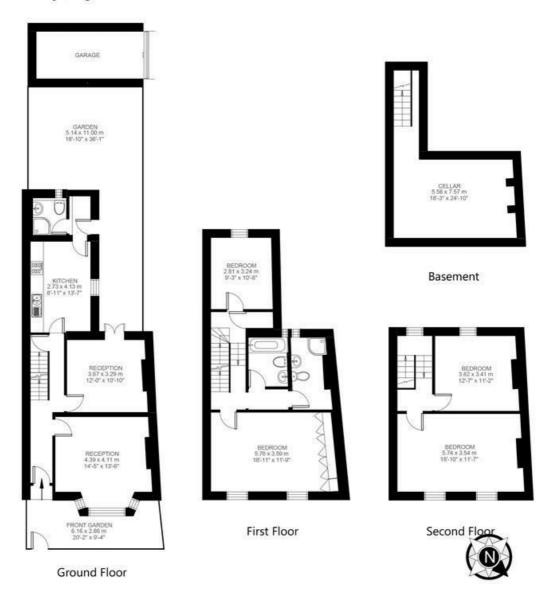

#### 4 Bedroom House

Approximate internal area: 1842 sqft 171 sqm

**Excluding Garage** 

While we do try our very best, floor plans are produced as a guide only and we take no responsibility for the precise accuracy with which any property is represented.