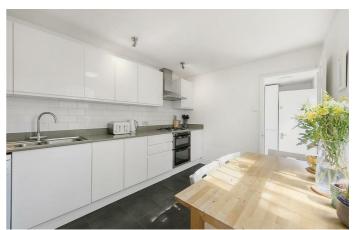

# **Property Details**

The receptions are both flooded with light and character thanks to the bay window at the front, high corniced ceilings throughout and the glass French doors in the second room, that provide garden access. The kitchen is bright and airy with sleek white-gloss units and integrated appliances. There is liberal storage options and surface space, as well as comfortable dimensions for a large dining table. A conveniently located bathroom is tucked away at the rear next to secondary garden access (ideal for parties and entertaining in the summer). The private garden is a low-maintenance suntrap, perfect for hosting BBQs and savouring the British summertime. Arranged over the upper floors, four delightful double bedrooms, two of which span the entire width of the property. The further two bedrooms are still well-proportioned doubles however with this much space on offer, any of the rooms could easily be repurposed to suit the needs of the purchaser. Two further bathrooms are also tucked away on the first floor, both modern and tastefully finished.