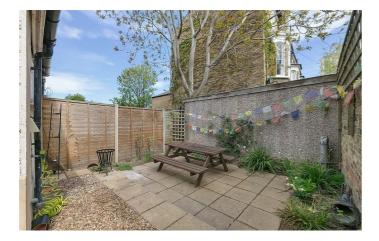

# **Property Details**

The receptions are both flooded with light and character thanks to the bay window at the front, high corniced ceilings throughout and the glass French doors in the second room, that provide garden access. The kitchen is bright and airy with sleek white-gloss units and integrated appliances. There is liberal storage options and surface space, as well as comfortable dimensions for a large dining table. A conveniently located bathroom is tucked away at the rear next to secondary garden access (ideal for parties and entertaining in the summer). The private garden is a low-maintenance suntrap, perfect for hosting BBQs and savouring the British summertime. Arranged over the upper floors, four delightful double bedrooms, two of which span the entire width of the property. The further two bedrooms are still well-proportioned doubles however with this much space on offer, any of the rooms could easily be repurposed to suit the needs of the purchaser. Two further bathrooms are also tucked away on the first floor, both modern and tastefully finished.