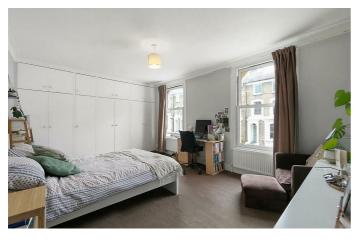

# **Property Details**

The receptions are both flooded with light and character thanks to the bay window at the front, high corniced ceilings throughout and the glass French doors in the second room, that provide garden access. The kitchen is bright and airy with sleek white-gloss units and integrated appliances. There is liberal storage options and surface space, as well as comfortable dimensions for a large dining table. A conveniently located bathroom is tucked away at the rear next to secondary garden access (ideal for parties and entertaining in the summer). The private garden is a low-maintenance suntrap, perfect for hosting BBQs and savouring the British summertime. Arranged over the upper floors, four delightful double bedrooms, two of which span the entire width of the property. The further two bedrooms are still well-proportioned doubles however with this much space on offer, any of the rooms could easily be repurposed to suit the needs of the purchaser. Two further bathrooms are also tucked away on the first floor, both modern and tastefully finished.