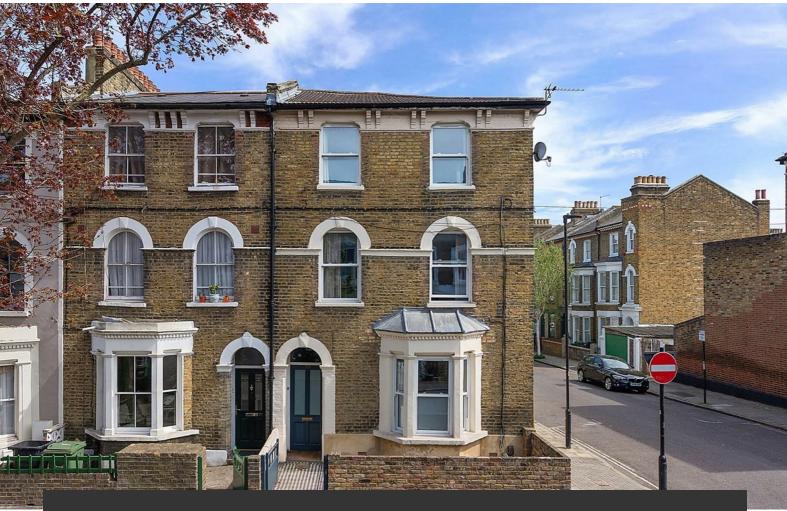

Dalyell Road, Brixton, SW9

4 bedroom house for sale

£1,125,000

Freehold

#### **Features**

- Four double bedrooms
- Three bathrooms
- End-of-terrace Victorian house
- Over 1800 square feet of internal space
- South-west facing private garden
- Detached garage
- Bright, airy and characterful
- Ideal location close to the heart of Brixton
- Victoria & Northern Lines