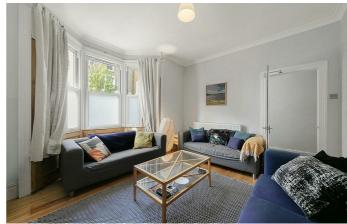

# **Property Details**

The receptions are both flooded with light and character thanks to the bay window at the front, high corniced ceilings throughout and the glass French doors in the second room, that provide garden access. The kitchen is bright and airy with sleek white-gloss units and integrated appliances. There is liberal storage options and surface space, as well as comfortable dimensions for a large dining table. A conveniently located bathroom is tucked away at the rear next to secondary garden access (ideal for parties and entertaining in the summer). The private garden is a low-maintenance suntrap, perfect for hosting BBQs and savouring the British summertime. Arranged over the upper floors, four delightful double bedrooms, two of which span the entire width of the property. The further two bedrooms are still well-proportioned doubles however with this much space on offer, any of the rooms could easily be repurposed to suit the needs of the purchaser. Two further bathrooms are also tucked away on the first floor, both modern and tastefully finished.