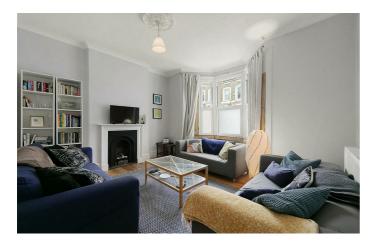

# **Property Details**

The receptions are both flooded with light and character thanks to the bay window at the front, high corniced ceilings throughout and the glass French doors in the second room, that provide garden access. The kitchen is bright and airy with sleek white-gloss units and integrated appliances. There is liberal storage options and surface space, as well as comfortable dimensions for a large dining table. A conveniently located bathroom is tucked away at the rear next to secondary garden access (ideal for parties and entertaining in the summer). The private garden is a low-maintenance suntrap, perfect for hosting BBQs and savouring the British summertime. Arranged over the upper floors, four delightful double bedrooms, two of which span the entire width of the property. The further two bedrooms are still well-proportioned doubles however with this much space on offer, any of the rooms could easily be repurposed to suit the needs of the purchaser. Two further bathrooms are also tucked away on the first floor, both modern and tastefully finished.