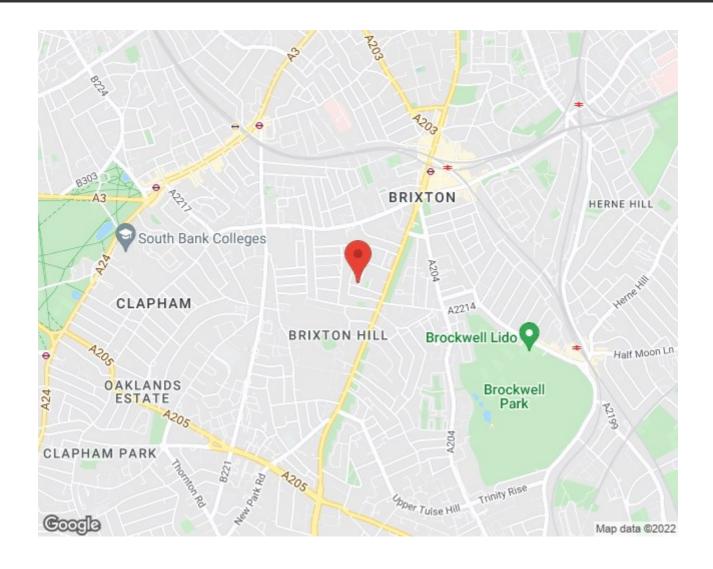

## **Property Details**

4 bedroom house for sale

Natural light is a running theme throughout this beautiful family home. Designed with modern living in mind, this fantastic four bedroom, two bathroom, freehold terraced house boasts stunning living space and an appealing, low-maintenance private garden. The house resides just off Brixton Hill on a leafy residential street, within easy access to central Brixton and Brockwell Park. The heart of the home is the open-plan reception room with double aspect, floor-to-ceiling windows at either end of the building. This spectacular rooms stretches the entire length of the house, flooded with natural light through a glass roof at the rear and large pane sliding patio doors that allow the living space to flow seamlessly into the larger than average private rear garden. The bespoke integrated contemporary kitchen boasts an abundance of storage and surface space. A fantastic entertaining area with hardwood flooring and ample space for a large dining table. Central Brixton is an eight-minute stroll and it's a five-minute stroll to the green open spaces of Brockwell Park. A fourteen-minute walk across the park brings you to Herne Hill station and the many pubs, cafes and restaurants of leafy Herne Hill. Both Sudbourne School and Corpus Christi primary schools are also within a few minutes' walk.