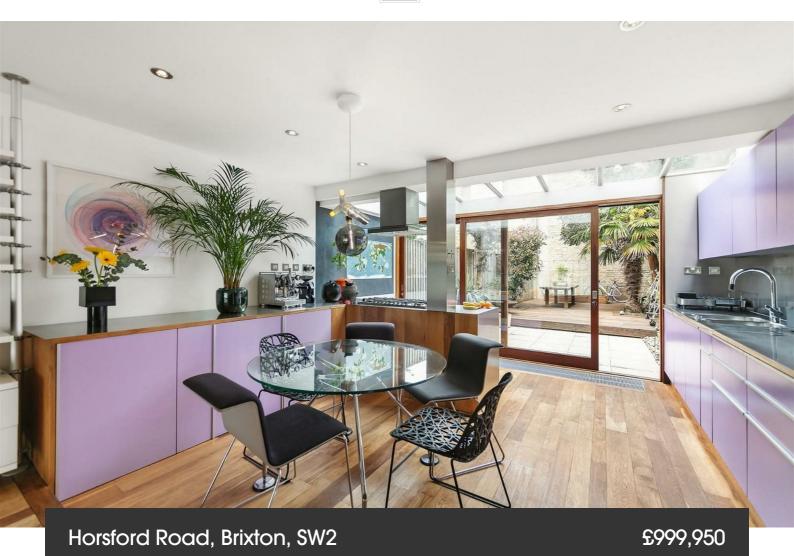

## **Property Details**

4 bedroom house for sale

Natural light is a running theme throughout this beautiful family home. Designed with modern living in mind, this fantastic four bedroom, two bathroom, freehold terraced house boasts stunning living space and an appealing, low-maintenance private garden. The house resides just off Brixton Hill on a leafy residential street, within easy access to central Brixton and Brockwell Park. The heart of the home is the open-plan reception room with double aspect, floor-to-ceiling windows at either end of the building. This spectacular rooms stretches the entire length of the house, flooded with natural light through a glass roof at the rear and large pane sliding patio doors that allow the living space to flow seamlessly into the larger than average private rear garden. The bespoke integrated contemporary kitchen boasts an abundance of storage and surface space. A fantastic entertaining area with hardwood flooring and ample space for a large dining table. Central Brixton is an eight-minute stroll and it's a five-minute stroll to the green open spaces of Brockwell Park. A fourteen-minute walk across the park brings you to Herne Hill station and the many pubs, cafes and restaurants of leafy Herne Hill. Both Sudbourne School and Corpus Christi primary schools are also within a few minutes' walk.

### **Features**

- Four double bedrooms
- Two bathrooms
- Almost 1300 square feet of internal space

Freehold

- Attractive private garden
- Convenient side access into the garden and outdoor storage
- Bright and airy atmosphere throughout
- Off-street parking
- Close proximity to two outstanding primary schools
- Short walk to Brockwell Park
- Freehold

## Horsford Road, Brixton, SW2