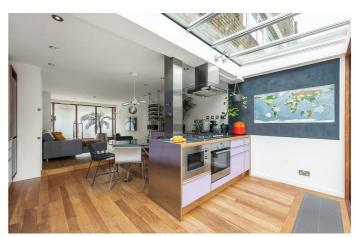

## **Property Details**

4 bedroom house for sale

Natural light is a running theme throughout this beautiful family home. Designed with modern living in mind, this fantastic four bedroom, two bathroom, freehold terraced house boasts stunning living space and an appealing, low-maintenance private garden. The house resides just off Brixton Hill on a leafy residential street, within easy access to central Brixton and Brockwell Park. The heart of the home is the open-plan reception room with double aspect, floor-to-ceiling windows at either end of the building. This spectacular rooms stretches the entire length of the house, flooded with natural light through a glass roof at the rear and large pane sliding patio doors that allow the living space to flow seamlessly into the larger than average private rear garden. The bespoke integrated contemporary kitchen boasts an abundance of storage and surface space. A fantastic entertaining area with hardwood flooring and ample space for a large dining table. Central Brixton is an eight-minute stroll and it's a five-minute stroll to the green open spaces of Brockwell Park. A fourteen-minute walk across the park brings you to Herne Hill station and the many pubs, cafes and restaurants of leafy Herne Hill. Both Sudbourne School and Corpus Christi primary schools are also within a few minutes' walk.