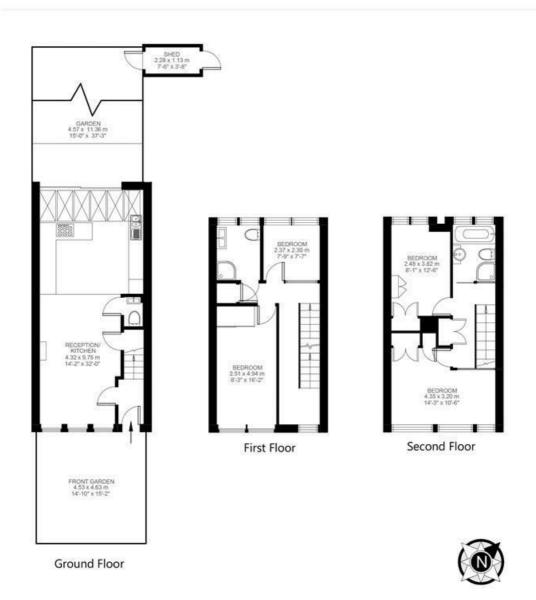

#### Horsford Road, Brixton, SW2

4 Bedroom House

Approximate internal area: 1252 sqft 116 sqm

Approximate Shed storage: 28 sqft 3 sqm

Approximate total internal area: 119 sqm 1276 sqft

While we do try our very best, floor plans are produced as a guide only and we take no responsibility for the precise accuracy with which any property is represented.