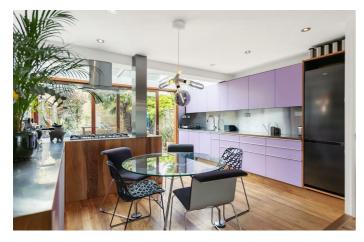

## **Property Details**

4 bedroom house for sale

Natural light is a running theme throughout this beautiful family home. Designed with modern living in mind, this fantastic four bedroom, two bathroom, freehold terraced house boasts stunning living space and an appealing, low-maintenance private garden. The house resides just off Brixton Hill on a leafy residential street, within easy access to central Brixton and Brockwell Park. The heart of the home is the open-plan reception room with double aspect, floor-to-ceiling windows at either end of the building. This spectacular rooms stretches the entire length of the house, flooded with natural light through a glass roof at the rear and large pane sliding patio doors that allow the living space to flow seamlessly into the larger than average private rear garden. The bespoke integrated contemporary kitchen boasts an abundance of storage and surface space. A fantastic entertaining area with hardwood flooring and ample space for a large dining table. Central Brixton is an eight-minute stroll and it's a five-minute stroll to the green open spaces of Brockwell Park. A fourteen-minute walk across the park brings you to Herne Hill station and the many pubs, cafes and restaurants of leafy Herne Hill. Both Sudbourne School and Corpus Christi primary schools are also within a few minutes' walk.

### **Features**

- Four double bedrooms
- Two bathrooms
- Almost 1300 square feet of internal space

Freehold

- Attractive private garden
- Convenient side access into the garden and outdoor storage
- Bright and airy atmosphere throughout
- Off-street parking
- Close proximity to two outstanding primary schools
- Short walk to Brockwell Park
- Freehold