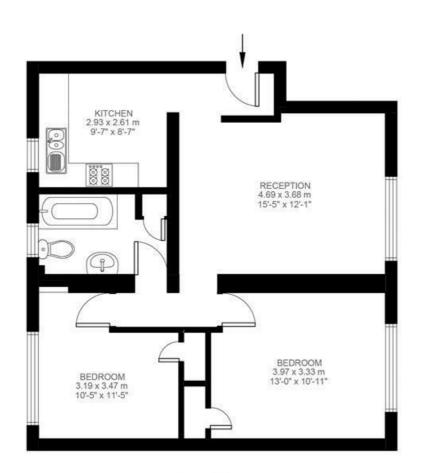

### Baytree Road, Brixton, SW2

 Baytree Road, Brixton, SW2

 2 Bedroom Flat

 Approximate internal area:

 690 sqft

 64 sqm

Ground Floor

While we do try our very best, floor plans are produced as a guide only and we take no responsibility for the precise accuracy with which any property is represented