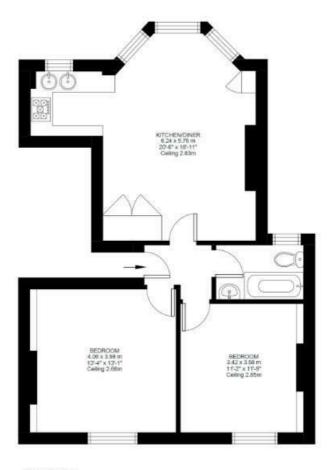

### **Property Details**

A well-presented two double bedroom flat on the first floor of a handsome Victorian house. Bonham Road is situated between Brixton and Clapham town centres. A short walk from the heart of Brixton, a sevenminute stroll from The Ritzy, Brixton Village and POP Brixton, this property is perfect for anyone who wants to be tucked away quietly on an attractive residential street but remain close to all the action these desirable areas have to offer. The property comprises a bright and airy open-plan reception room with high ceilings and wooden flooring, two double bedrooms and a modern bathroom.

#### **Features**

- Two double bedrooms
- Victorian conversion
- Characterful features
- Sought-after location
- Fantastic Dimensions
- Bright and airy throughout
- Walking distance to the Northern and Victoria tube lines

## Bonham Road

First Floor