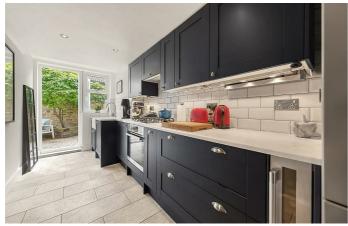

## **Property Details**

2 bedroom flat - conversion for sale

This charming flat boasts a tranquil and low maintenance, South-facing private garden with convenient side access, ideal for cherishing the warmer months of the year with all-day sunshine. The outside space, with its mature foliage, is accessed via the recently fitted stylish kitchen, complete with integrated appliances including a wine fridge, attractive shaker-style units and fantastic storage space. The separate reception room sits at the front of the home, flooded with light through a large and characterful bay window, teamed with high ceilings that contribute to the light and airy atmosphere throughout. A feature fireplace and comiced ceilings add to the charming period character of the flat. The larger of the two bedrooms is peacefully positioned overlooking the rear garden, separated from the second bedroom by a beautifully tiled, family-sized bathroom. The second bedroom is still a functional double but can easily be repurposed, as demonstrated by the current owners. Furthermore, this brilliant property also has a utility room on the lower ground floor.