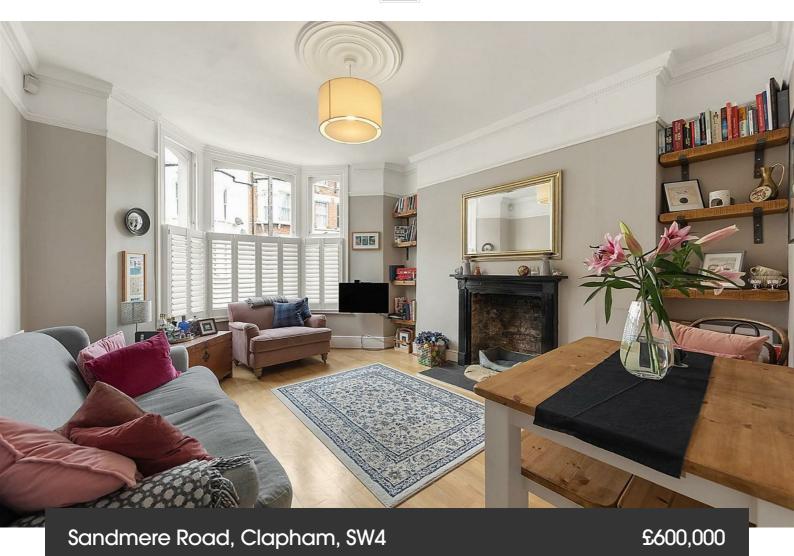

## **Property Details**

2 bedroom flat - conversion for sale

This charming flat boasts a tranquil and low maintenance, South-facing private garden with convenient side access, ideal for cherishing the warmer months of the year with all-day sunshine. The outside space, with its mature foliage, is accessed via the recently fitted stylish kitchen, complete with integrated appliances including a wine fridge, attractive shaker-style units and fantastic storage space. The separate reception room sits at the front of the home, flooded with light through a large and characterful bay window, teamed with high ceilings that contribute to the light and airy atmosphere throughout. A feature fireplace and comiced ceilings add to the charming period character of the flat. The larger of the two bedrooms is peacefully positioned overlooking the rear garden, separated from the second bedroom by a beautifully tiled, family-sized bathroom. The second bedroom is still a functional double but can easily be repurposed, as demonstrated by the current owners. Furthermore, this brilliant property also has a utility room on the lower ground floor.

#### **Features**

- Two double bedrooms
- Over 740 square feet of internal space

Share of Freehold

- Private South-facing garden
- Victorian conversion
- Tastefully finished throughout
- Seven-minute walk to Clapham and Brixton High Streets
- Access to the Northern and Victoria tube lines
- Amenities in every direction
- Share of freehold