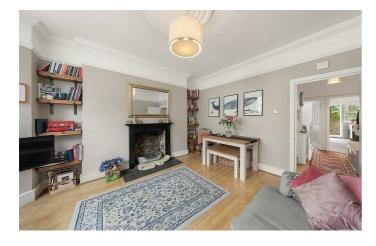

## **Property Details**

2 bedroom flat - conversion for sale

This charming flat boasts a tranquil and low maintenance, South-facing private garden with convenient side access, ideal for cherishing the warmer months of the year with all-day sunshine. The outside space, with its mature foliage, is accessed via the recently fitted stylish kitchen, complete with integrated appliances including a wine fridge, attractive shaker-style units and fantastic storage space. The separate reception room sits at the front of the home, flooded with light through a large and characterful bay window, teamed with high ceilings that contribute to the light and airy atmosphere throughout. A feature fireplace and comiced ceilings add to the charming period character of the flat. The larger of the two bedrooms is peacefully positioned overlooking the rear garden, separated from the second bedroom by a beautifully tiled, family-sized bathroom. The second bedroom is still a functional double but can easily be repurposed, as demonstrated by the current owners. Furthermore, this brilliant property also has a utility room on the lower ground floor.

#### **Features**

- Two double bedrooms
- Over 740 square feet of internal space

Share of Freehold

- Private South-facing garden
- Victorian conversion
- Tastefully finished throughout
- Seven-minute walk to Clapham and Brixton High Streets
- Access to the Northern and Victoria tube lines
- Amenities in every direction
- Share of freehold