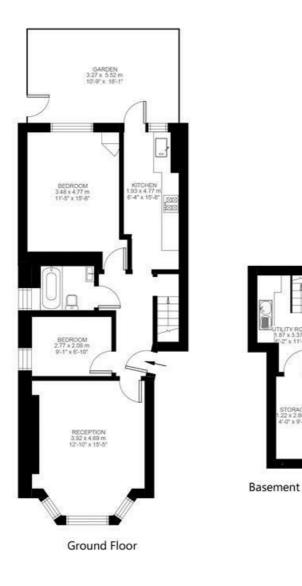

### Sandmere Road, Clapham, SW4

Sandmere Road, Clapham, SW4

2 Bedroom Flat

Approximate internal area: 742 sqft 69 sqm

While we do try our very best, floor plans are produced as a guide only and we take no responsibility for the precise accuracy with which any property is represented.