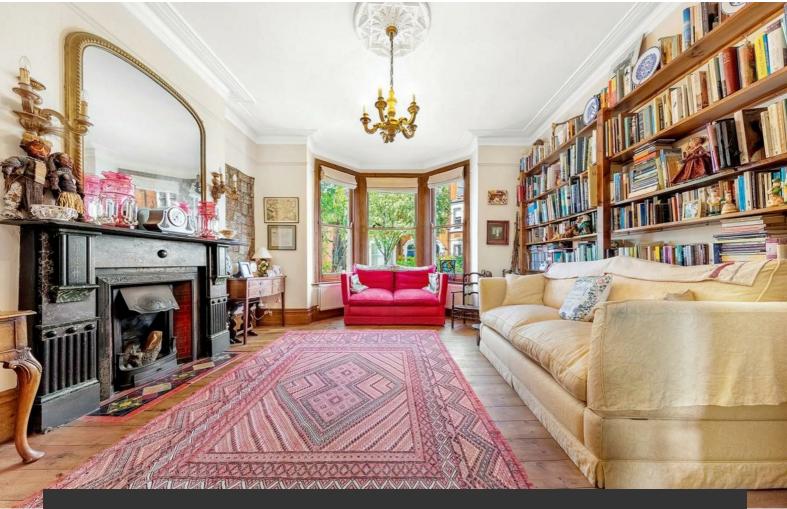

### **Property Details**

A stunning one double bedroom period garden flat in a popular residential area with 830 square feet of internal living space. The property has development potential and could be extended to increase value, subject to the necessary permissions. The property comprises a characterful reception and an eat-in kitchen, a spacious double bedroom, a modern bathroom and a stunning South facing garden. All in all, there are not many one bedroom flats of this size in such a desirable location with so many selling points. The property is a seven-minute walk to Brixton and a twelve-minute walk to Clapham.

#### **Features**

- Private garden
- Victorian
- Characterful features
- Sought after location
- Walking distance to the northern and victoria tube lines
- Potential to extend (stpp)
- Over 800 square feet of internal living space