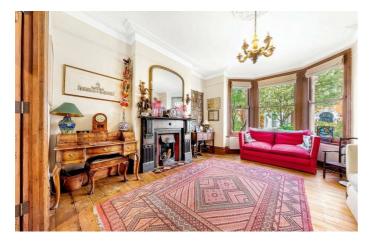

### **Property Details**

A stunning one double bedroom period garden flat in a popular residential area with 830 square feet of internal living space. The property has development potential and could be extended to increase value, subject to the necessary permissions. The property comprises a characterful reception and an eat-in kitchen, a spacious double bedroom, a modern bathroom and a stunning South facing garden. All in all, there are not many one bedroom flats of this size in such a desirable location with so many selling points. The property is a seven-minute walk to Brixton and a twelve-minute walk to Clapham.

#### **Features**

- Private garden
- Victorian
- Characterful features
- Sought after location
- Walking distance to the northern and victoria tube lines
- Potential to extend (stpp)
- Over 800 square feet of internal living space