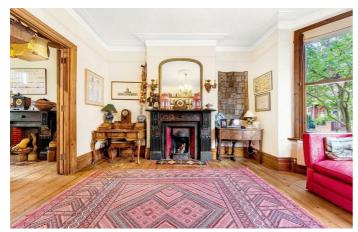

### **Property Details**

A stunning one double bedroom period garden flat in a popular residential area with 830 square feet of internal living space. The property has development potential and could be extended to increase value, subject to the necessary permissions. The property comprises a characterful reception and an eat-in kitchen, a spacious double bedroom, a modern bathroom and a stunning South facing garden. All in all, there are not many one bedroom flats of this size in such a desirable location with so many selling points. The property is a seven-minute walk to Brixton and a twelve-minute walk to Clapham.

#### **Features**

- Private garden
- Victorian
- Characterful features
- Sought after location
- Walking distance to the northern and victoria tube lines
- Potential to extend (stpp)
- Over 800 square feet of internal living space