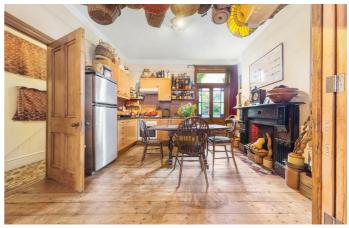

### **Property Details**

A stunning one double bedroom period garden flat in a popular residential area with 830 square feet of internal living space. The property has development potential and could be extended to increase value, subject to the necessary permissions. The property comprises a characterful reception and an eat-in kitchen, a spacious double bedroom, a modern bathroom and a stunning South facing garden. All in all, there are not many one bedroom flats of this size in such a desirable location with so many selling points. The property is a seven-minute walk to Brixton and a twelve-minute walk to Clapham.