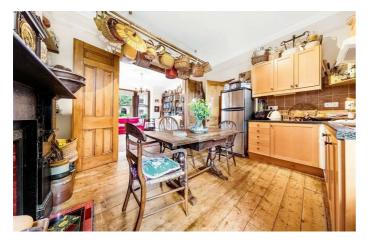

### **Property Details**

A stunning one double bedroom period garden flat in a popular residential area with 830 square feet of internal living space. The property has development potential and could be extended to increase value, subject to the necessary permissions. The property comprises a characterful reception and an eat-in kitchen, a spacious double bedroom, a modern bathroom and a stunning South facing garden. All in all, there are not many one bedroom flats of this size in such a desirable location with so many selling points. The property is a seven-minute walk to Brixton and a twelve-minute walk to Clapham.