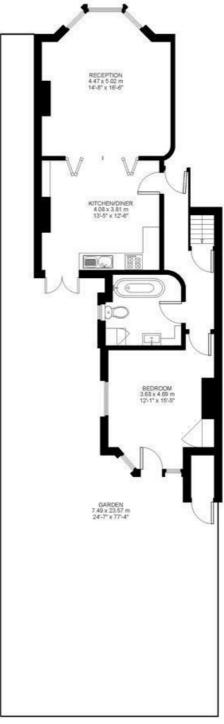

### **Property Details**

A stunning one double bedroom period garden flat in a popular residential area with 830 square feet of internal living space. The property has development potential and could be extended to increase value, subject to the necessary permissions. The property comprises a characterful reception and an eat-in kitchen, a spacious double bedroom, a modern bathroom and a stunning South facing garden. All in all, there are not many one bedroom flats of this size in such a desirable location with so many selling points. The property is a seven-minute walk to Brixton and a twelve-minute walk to Clapham.

#### Sudbourne Road, London, SW2

While we do try our very best, floor plans are produced as a guide only and we take no responsibility for the precise accuracy with which any property is represented

## Sudbourne Road

Ground Floor