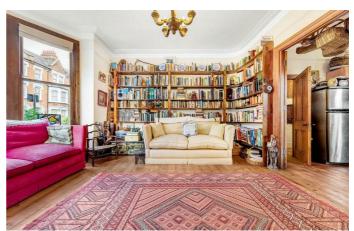

### **Property Details**

A stunning one double bedroom period garden flat in a popular residential area with 830 square feet of internal living space. The property has development potential and could be extended to increase value, subject to the necessary permissions. The property comprises a characterful reception and an eat-in kitchen, a spacious double bedroom, a modern bathroom and a stunning South facing garden. All in all, there are not many one bedroom flats of this size in such a desirable location with so many selling points. The property is a seven-minute walk to Brixton and a twelve-minute walk to Clapham.

#### **Features**

- Private garden
- Victorian
- Characterful features
- Sought after location
- Walking distance to the northern and victoria tube lines
- Potential to extend (stpp)
- Over 800 square feet of internal living space