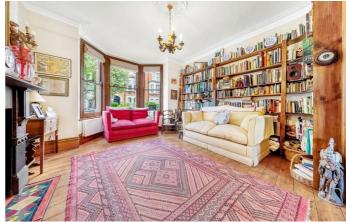

### **Property Details**

A stunning one double bedroom period garden flat in a popular residential area with 830 square feet of internal living space. The property has development potential and could be extended to increase value, subject to the necessary permissions. The property comprises a characterful reception and an eat-in kitchen, a spacious double bedroom, a modern bathroom and a stunning South facing garden. All in all, there are not many one bedroom flats of this size in such a desirable location with so many selling points. The property is a seven-minute walk to Brixton and a twelve-minute walk to Clapham.

#### **Features**

- Private garden
- Victorian
- Characterful features
- Sought after location
- Walking distance to the northern and victoria tube lines
- Potential to extend (stpp)
- Over 800 square feet of internal living space