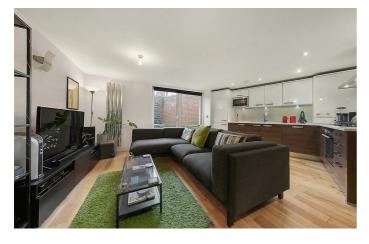

# **Property Details**

A cosy living area, more than enough room for a large dining table and a well-equipped, integrated kitchen with sleek appliances and a gloss finish. The kitchen is particularly attractive and would be ideal for any keen chefs. There is an appealing breakfast bar for a more casual dining option. The low-maintenance patio garden is ideal for enjoying the warmer months and allows fresh air to flow through the building, adding to the airy atmosphere. The two bedrooms are peacefully arranged to the side, the larger of the two makes a fantastic principal bedroom, with floor-to-ceiling windows and plenty of space for additional storage. The second room, still a well-proportioned double, would be ideal to rent to a friend or could be easily repurposed to suit the needs of the purchaser. A modern and tastefully finished, family-sized bathroom completes this brilliant flat.