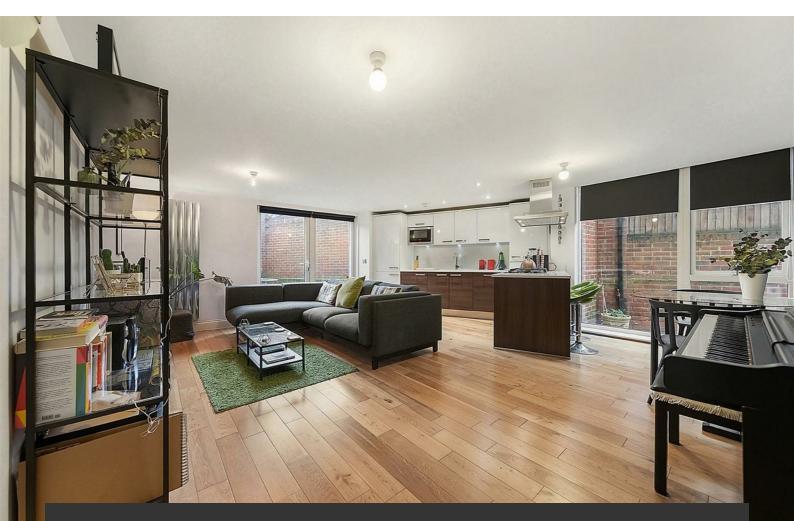

# **Property Details**

A cosy living area, more than enough room for a large dining table and a well-equipped, integrated kitchen with sleek appliances and a gloss finish. The kitchen is particularly attractive and would be ideal for any keen chefs. There is an appealing breakfast bar for a more casual dining option. The low-maintenance patio garden is ideal for enjoying the warmer months and allows fresh air to flow through the building, adding to the airy atmosphere. The two bedrooms are peacefully arranged to the side, the larger of the two makes a fantastic principal bedroom, with floor-to-ceiling windows and plenty of space for additional storage. The second room, still a well-proportioned double, would be ideal to rent to a friend or could be easily repurposed to suit the needs of the purchaser. A modern and tastefully finished, family-sized bathroom completes this brilliant flat.

# Features

- Two double bedrooms
- Modern build
- Private garden
- Over 650 square feet
- Neutral, tasteful finishes throughout
- Bright and airy
- Sought after location between Brixton and Clapham
- Walking distance to Northern and Victoria tube lines