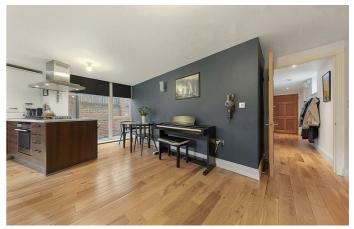

# **Property Details**

A cosy living area, more than enough room for a large dining table and a well-equipped, integrated kitchen with sleek appliances and a gloss finish. The kitchen is particularly attractive and would be ideal for any keen chefs. There is an appealing breakfast bar for a more casual dining option. The low-maintenance patio garden is ideal for enjoying the warmer months and allows fresh air to flow through the building, adding to the airy atmosphere. The two bedrooms are peacefully arranged to the side, the larger of the two makes a fantastic principal bedroom, with floor-to-ceiling windows and plenty of space for additional storage. The second room, still a well-proportioned double, would be ideal to rent to a friend or could be easily repurposed to suit the needs of the purchaser. A modern and tastefully finished, family-sized bathroom completes this brilliant flat.