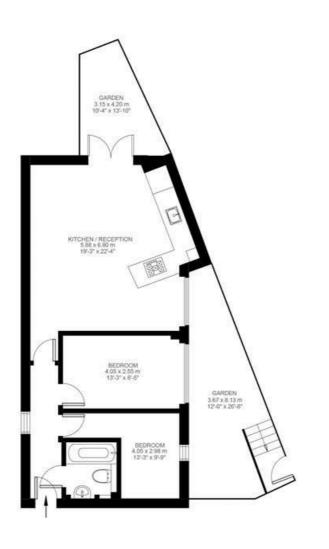

## Kings Avenue, Clapham, SW4

Kings Avenue, Clapham, SW42 Bedroom FlatApproximate internal area:656 sqft61 sqm

While we do try our very best, floor plans are produced as a guide only and we take no responsibility for the precise accuracy with which any property is represented