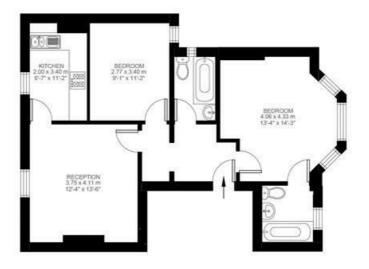

## Bonham Road, SW2

Bonham Road, Brixton, SW2

2 Bedroom Flat

Approximate internal area: 672 sqft 62 sqm

First Floor

While we do try our very best, floor plans are produced as a guide only and we take no responsibility for the precise accuracy with which any property is represented.