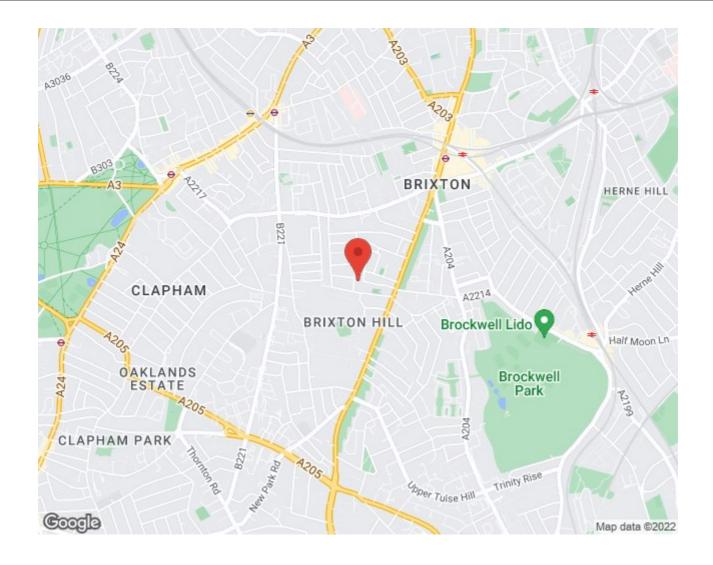

## **Features**

- Two double bedrooms
- Two bathrooms
- Over 670 square feet of internal space
- Victorian conversion
- Bright and airy throughout
- Quiet residential street located between Brixton and Clapham High Streets
- Access to the Victoria and Northern tube lines
- Share of freehold
- Chain-free