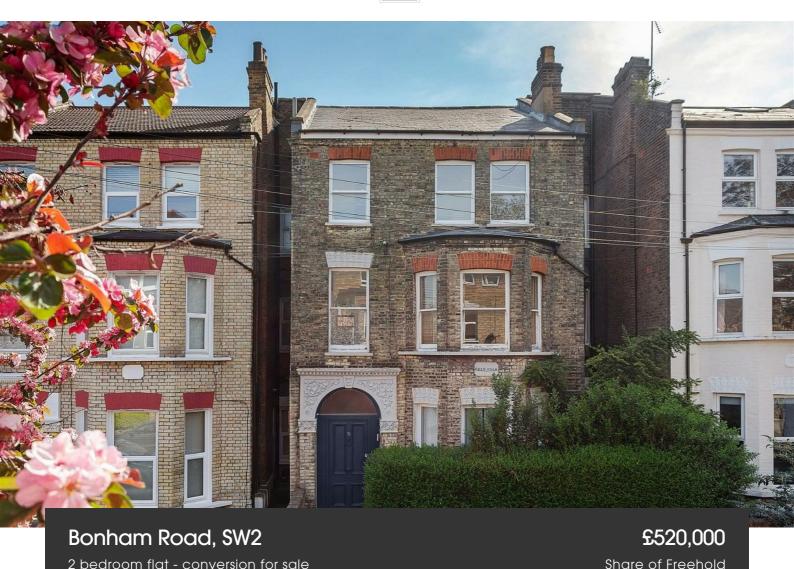

**Property Details** 

High ceilings and large pane windows allow for a bright and airy atmosphere throughout, boasting views over the pretty blossom tree-lined street below. The flat offers great proportions and comprises a fantastic reception room that feeds through to a contemporary kitchen, subject to the necessary permissions it may be possible to combine these two spaces to create a seamless feel between the two. Two double bedrooms follow on, both generous doubles, one being particularly spacious and benefitting from a characterful bay window and en-suite bathroom. The further bedroom sits adjacent to the second family-sized bathroom.

## **Features**

- Two double bedrooms
- Two bathrooms
- Over 670 square feet of internal space
- Victorian conversion
- Bright and airy throughout
- Quiet residential street located between Brixton and Clapham High Streets
- Access to the Victoria and Northern tube lines
- Share of freehold
- Chain-free

## Bonham Road, SW2

Bonham Road, Brixton, SW2

2 Bedroom Flat

Approximate internal area: 672 sqft 62 sqm

First Floor

While we do try our very best, floor plans are produced as a guide only and we take no responsibility for the precise accuracy with which any property is represented.