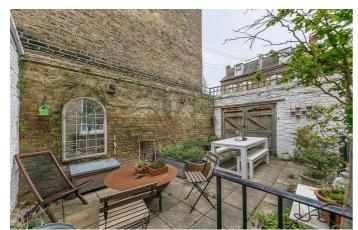

# **Property Details**

Beautifully presented throughout, boasting 900 square feet of internal space split over two floors with a bright and airy atmosphere and set within a characterful Victorian end-of-terrace townhouse, the property is ready to move into. The initial floor comprises a large open plan kitchen-reception room that runs the length of the property and looks out onto the pretty private garden. The eat-in kitchen is modern and attractive with shaker-style units, high quality integrated appliances and a feature fireplace. The living room is equally appealing and benefits from wooden flooring, a bay window and high ceilings. A convenient study/fourth bedroom sits adjacent to the reception, perfect for work-from-home days but could easily be repurposed to suit the needs of the purchaser. Stairs lead to three bedrooms and a family bathroom, which are ideally tucked away quietly on the floor below. The secluded, low maintenance private garden has convenient side access and is a fantastic area to entertain or relax in the warmer months. A stylish and well located three/four bedroom garden flat, nestled on one of Brixton's most sought-after residential roads, ideally located between central Brixton, Brockwell Park and leafy Herne Hill.