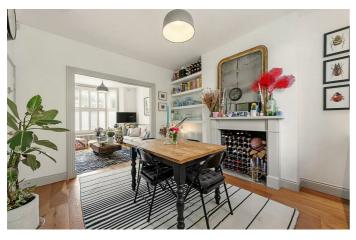

# **Property Details**

Beautifully presented throughout, boasting 900 square feet of internal space split over two floors with a bright and airy atmosphere and set within a characterful Victorian end-of-terrace townhouse, the property is ready to move into. The initial floor comprises a large open plan kitchen-reception room that runs the length of the property and looks out onto the pretty private garden. The eat-in kitchen is modern and attractive with shaker-style units, high quality integrated appliances and a feature fireplace. The living room is equally appealing and benefits from wooden flooring, a bay window and high ceilings. A convenient study/fourth bedroom sits adjacent to the reception, perfect for work-from-home days but could easily be repurposed to suit the needs of the purchaser. Stairs lead to three bedrooms and a family bathroom, which are ideally tucked away quietly on the floor below. The secluded, low maintenance private garden has convenient side access and is a fantastic area to entertain or relax in the warmer months. A stylish and well located three/four bedroom garden flat, nestled on one of Brixton's most sought-after residential roads, ideally located between central Brixton, Brockwell Park and leafy Herne Hill.

## **Features**

- Three bedrooms
- Private garden
- Split-level
- End-of-terrace Victorian conversion
- 925 square feet of internal space
- Bright, airy and beautifully presented
- Brixton and Herne Hill
- Brockwell Park
- Share of freehold