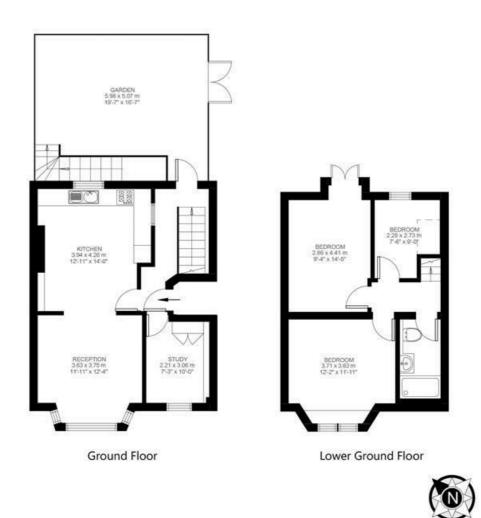

### Dalberg Road, Brixton, SW2

Dalberg Road, Brixton, SW2 3 Bedroom Flat Approximate internal area: 925 sqft 86 sqm

While we do try our very best, floor plans are produced as a guide only and we take no responsibility for the precise accuracy with which any property is represented.