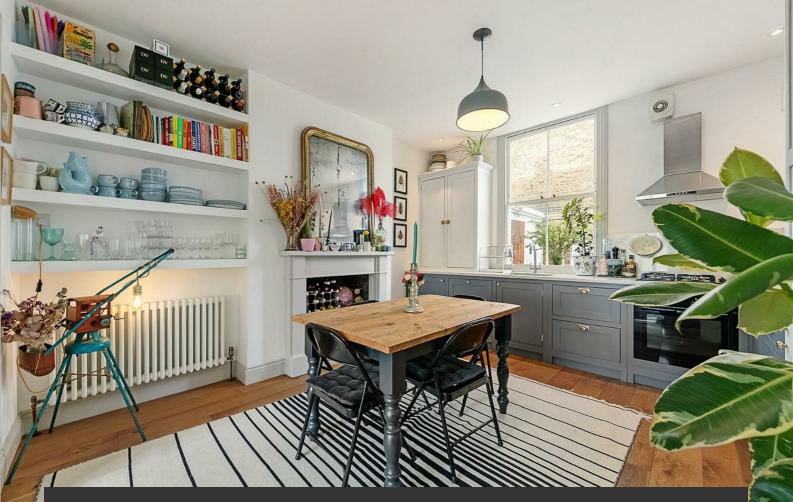

# **Property Details**

Beautifully presented throughout, boasting 900 square feet of internal space split over two floors with a bright and airy atmosphere and set within a characterful Victorian end-of-terrace townhouse, the property is ready to move into. The initial floor comprises a large open plan kitchen-reception room that runs the length of the property and looks out onto the pretty private garden. The eat-in kitchen is modern and attractive with shaker-style units, high quality integrated appliances and a feature fireplace. The living room is equally appealing and benefits from wooden flooring, a bay window and high ceilings. A convenient study/fourth bedroom sits adjacent to the reception, perfect for work-from-home days but could easily be repurposed to suit the needs of the purchaser. Stairs lead to three bedrooms and a family bathroom, which are ideally tucked away quietly on the floor below. The secluded, low maintenance private garden has convenient side access and is a fantastic area to entertain or relax in the warmer months. A stylish and well located three/four bedroom garden flat, nestled on one of Brixton's most sought-after residential roads, ideally located between central Brixton, Brockwell Park and leafy Herne Hill.

## **Features**

- Three bedrooms
- Private garden
- Split-level
- End-of-terrace Victorian conversion
- 925 square feet of internal space
- Bright, airy and beautifully presented
- Brixton and Herne Hill
- Brockwell Park
- Share of freehold