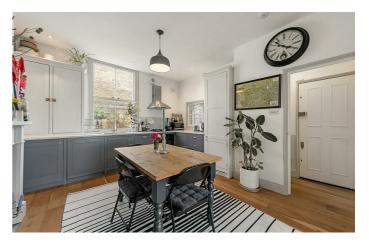

# **Property Details**

Beautifully presented throughout, boasting 900 square feet of internal space split over two floors with a bright and airy atmosphere and set within a characterful Victorian end-of-terrace townhouse, the property is ready to move into. The initial floor comprises a large open plan kitchen-reception room that runs the length of the property and looks out onto the pretty private garden. The eat-in kitchen is modern and attractive with shaker-style units, high quality integrated appliances and a feature fireplace. The living room is equally appealing and benefits from wooden flooring, a bay window and high ceilings. A convenient study/fourth bedroom sits adjacent to the reception, perfect for work-from-home days but could easily be repurposed to suit the needs of the purchaser. Stairs lead to three bedrooms and a family bathroom, which are ideally tucked away quietly on the floor below. The secluded, low maintenance private garden has convenient side access and is a fantastic area to entertain or relax in the warmer months. A stylish and well located three/four bedroom garden flat, nestled on one of Brixton's most sought-after residential roads, ideally located between central Brixton, Brockwell Park and leafy Herne Hill.

## **Features**

- Three bedrooms
- Private garden
- Split-level
- End-of-terrace Victorian conversion
- 925 square feet of internal space
- Bright, airy and beautifully presented
- Brixton and Herne Hill
- Brockwell Park
- Share of freehold