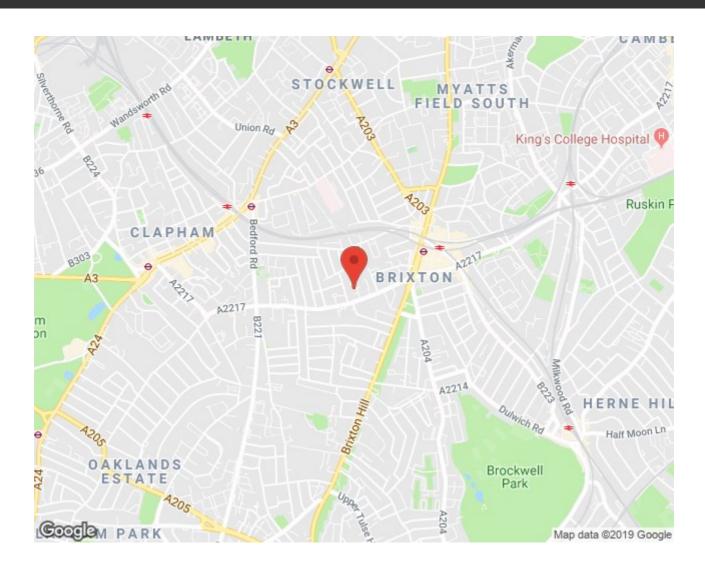

Belvedere Place, London, SW2

2 bedroom flat for sale

## **Property Details**

A bright and spacious two bedroom apartment, on the ground floor of an extremely popular mews development, Belvedere Place. This fantastic property is quietly tucked away at the rear of the development, and comprises a lovely, large reception and dining room, boasting a Juliet balcony with views onto the beautifully maintained communal gardens. Adjoining is a modern kitchen with ample storage, two bedrooms and two bathrooms. As far as locations go, it's hard to beat: a five-minute stroll to Brixton tube station and a ten-minute walk to Clapham High Street. Off street parking space.