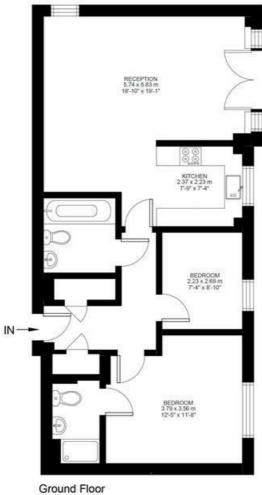

## **Property Details**

A bright and spacious two bedroom apartment, on the ground floor of an extremely popular mews development, Belvedere Place. This fantastic property is quietly tucked away at the rear of the development, and comprises a lovely, large reception and dining room, boasting a Juliet balcony with views onto the beautifully maintained communal gardens. Adjoining is a modern kitchen with ample storage, two bedrooms and two bathrooms. As far as locations go, it's hard to beat: a five-minute stroll to Brixton tube station and a ten-minute walk to Clapham High Street. Off street parking space.