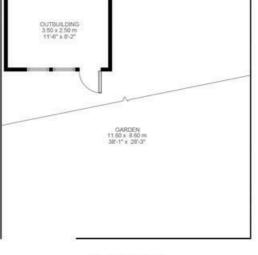

#### Barrington Road, Brixton, SW9 2 Bedroom Flat Approximate internal area: 712 sqft 66 sqm

Approximate Eaves & Outbuilding: 167 sqft 15 sqm Approximate total internal area: 81 sqm 877 sqft

Entrance To First Floor

First Floor

**Ground Floor** 

Second Floor

While we do try our very best, floor plans are produced as a guide only and we take no responsibility for the precise accuracy with which any property is represented.