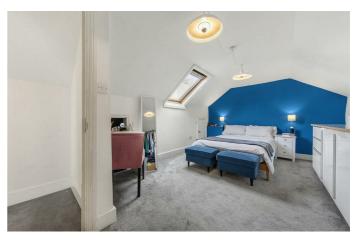

## **Property Details**

The first floor of the property comprises a fantastic double aspect open-plan reception, spanning the entire length of the building with large sash windows that allow natural light to flood in from both sides. The room is ideal for entertaining, with a stylish contemporary custom made kitchen, ample room to dine and a cosy lounge area. The kitchen offers generous storage options and surface space, perfect for those who love to cook and host dinner parties. High ceilings, full-height doors and characterful sash windows add to the ambience and sense of space within the living area. The smaller second bedroom is also located on this floor, currently repurposed as a home office, the space would also be ideal as a guest bedroom or nursery. The principal bedroom is tucked away on the floor above and has generous dimensions with considerable storage in the eaves, the perfect place to keep all of those items not used on a daily basis. The garden is fantastic, almost 38 feet in length and with access to private outside space being more important than ever, this sun trap is the ideal area to relax in the warmer months.