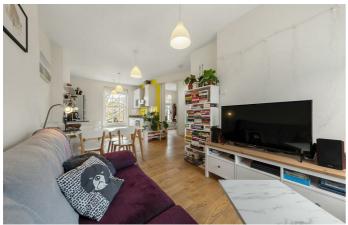

## **Property Details**

The first floor of the property comprises a fantastic double aspect open-plan reception, spanning the entire length of the building with large sash windows that allow natural light to flood in from both sides. The room is ideal for entertaining, with a stylish contemporary custom made kitchen, ample room to dine and a cosy lounge area. The kitchen offers generous storage options and surface space, perfect for those who love to cook and host dinner parties. High ceilings, full-height doors and characterful sash windows add to the ambience and sense of space within the living area. The smaller second bedroom is also located on this floor, currently repurposed as a home office, the space would also be ideal as a guest bedroom or nursery. The principal bedroom is tucked away on the floor above and has generous dimensions with considerable storage in the eaves, the perfect place to keep all of those items not used on a daily basis. The garden is fantastic, almost 38 feet in length and with access to private outside space being more important than ever, this sun trap is the ideal area to relax in the warmer months.