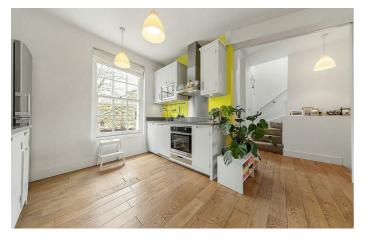

## **Property Details**

The first floor of the property comprises a fantastic double aspect open-plan reception, spanning the entire length of the building with large sash windows that allow natural light to flood in from both sides. The room is ideal for entertaining, with a stylish contemporary custom made kitchen, ample room to dine and a cosy lounge area. The kitchen offers generous storage options and surface space, perfect for those who love to cook and host dinner parties. High ceilings, full-height doors and characterful sash windows add to the ambience and sense of space within the living area. The smaller second bedroom is also located on this floor, currently repurposed as a home office, the space would also be ideal as a guest bedroom or nursery. The principal bedroom is tucked away on the floor above and has generous dimensions with considerable storage in the eaves, the perfect place to keep all of those items not used on a daily basis. The garden is fantastic, almost 38 feet in length and with access to private outside space being more important than ever, this sun trap is the ideal area to relax in the warmer months.