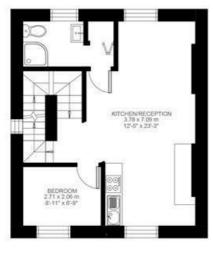

#### Barrington Road, Brixton, SW9 2 Bedroom Flat Approximate internal area: 712 sqft 66 sqm

Approximate Eaves & Outbuilding: 167 sqft 15 sqm Approximate total internal area: 81 sqm 877 sqft

Entrance To First Floor

First Floor

**Ground Floor** 

Second Floor

While we do try our very best, floor plans are produced as a guide only and we take no responsibility for the precise accuracy with which any property is represented.