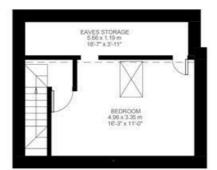

#### Barrington Road, Brixton, SW9 2 Bedroom Flat Approximate internal area: 712 sqft 66 sqm

Approximate Eaves & Outbuilding: 167 sqft 15 sqm Approximate total internal area: 81 sqm 877 sqft

Entrance To First Floor

First Floor

**Ground Floor** 

Second Floor

While we do try our very best, floor plans are produced as a guide only and we take no responsibility for the precise accuracy with which any property is represented.