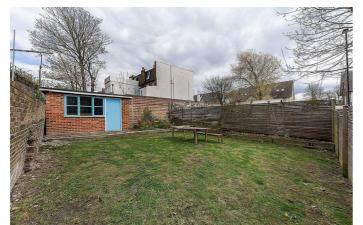

## **Property Details**

The first floor of the property comprises a fantastic double aspect open-plan reception, spanning the entire length of the building with large sash windows that allow natural light to flood in from both sides. The room is ideal for entertaining, with a stylish contemporary custom made kitchen, ample room to dine and a cosy lounge area. The kitchen offers generous storage options and surface space, perfect for those who love to cook and host dinner parties. High ceilings, full-height doors and characterful sash windows add to the ambience and sense of space within the living area. The smaller second bedroom is also located on this floor, currently repurposed as a home office, the space would also be ideal as a guest bedroom or nursery. The principal bedroom is tucked away on the floor above and has generous dimensions with considerable storage in the eaves, the perfect place to keep all of those items not used on a daily basis. The garden is fantastic, almost 38 feet in length and with access to private outside space being more important than ever, this sun trap is the ideal area to relax in the warmer months.