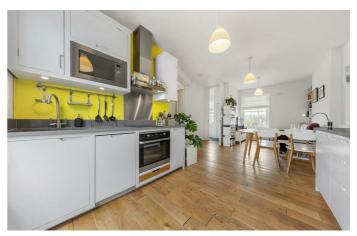

## **Property Details**

The first floor of the property comprises a fantastic double aspect open-plan reception, spanning the entire length of the building with large sash windows that allow natural light to flood in from both sides. The room is ideal for entertaining, with a stylish contemporary custom made kitchen, ample room to dine and a cosy lounge area. The kitchen offers generous storage options and surface space, perfect for those who love to cook and host dinner parties. High ceilings, full-height doors and characterful sash windows add to the ambience and sense of space within the living area. The smaller second bedroom is also located on this floor, currently repurposed as a home office, the space would also be ideal as a guest bedroom or nursery. The principal bedroom is tucked away on the floor above and has generous dimensions with considerable storage in the eaves, the perfect place to keep all of those items not used on a daily basis. The garden is fantastic, almost 38 feet in length and with access to private outside space being more important than ever, this sun trap is the ideal area to relax in the warmer months.