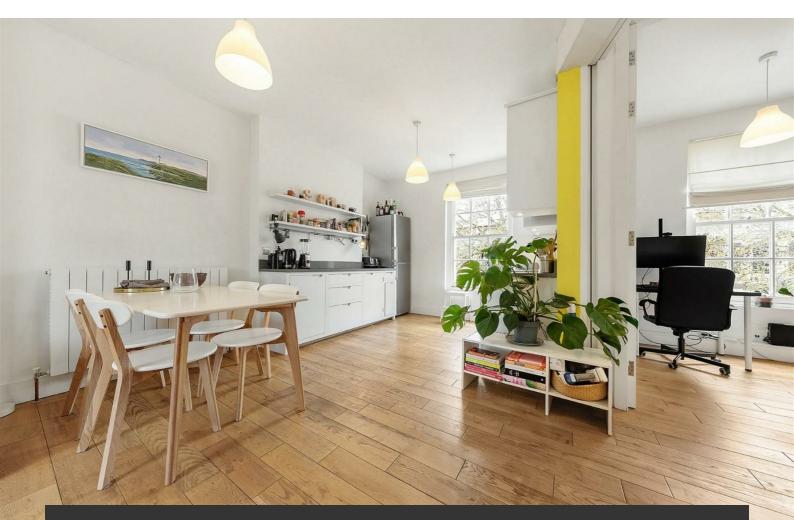

## **Property Details**

The first floor of the property comprises a fantastic double aspect open-plan reception, spanning the entire length of the building with large sash windows that allow natural light to flood in from both sides. The room is ideal for entertaining, with a stylish contemporary custom made kitchen, ample room to dine and a cosy lounge area. The kitchen offers generous storage options and surface space, perfect for those who love to cook and host dinner parties. High ceilings, full-height doors and characterful sash windows add to the ambience and sense of space within the living area. The smaller second bedroom is also located on this floor, currently repurposed as a home office, the space would also be ideal as a guest bedroom or nursery. The principal bedroom is tucked away on the floor above and has generous dimensions with considerable storage in the eaves, the perfect place to keep all of those items not used on a daily basis. The garden is fantastic, almost 38 feet in length and with access to private outside space being more important than ever, this sun trap is the ideal area to relax in the warmer months.

### Features

- Two double bedrooms
- 712 square feet of internal space
- Split-level
- Period conversion
- Large private garden
- Off-street parking
- Victoria line and central Brixton in moments
- Share of freehold
- Chain-free