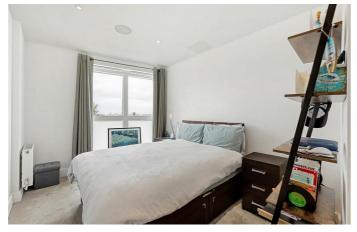

# **Property Details**

Boasting amazing views across the London skyline, this beautifully presented apartment feels like a home the moment you walk through the door, with almost 750 square feet of internal living space. The property comprises a large and airy openplan reception room with glass doors leading to the private terrace. The sleek, fully integrated kitchen is finished to a high standard. Having direct access to private outside space is more important than ever and this property has a terrace with stunning views out over neighbouring rooftops towards Central London. Adjacent are the bedrooms, two spacious double bedrooms similar in size, one with access to the terrace and built-in wardrobes. The second bedroom benefits from storage and a sleek en-suite bathroom. Having two beautifully finished bathrooms is ideal for anyone looking to rent the second bedroom or share with friends. The layout is flexible and the second bedroom could also easily be repurposed as a bright home office or nursery. The flat offers multiple storage options throughout, ideal for hiding away any belongings not used on a daily basis.

## Features

- Two double bedrooms
- Two bathrooms
- Private terrace with views out over the London skyline
- Secure modern development within walking distance to Brixton, Clapham and Streatham High Streets
- Almost 750 square feet of internal space
- Bright and airy throughout
- Lift and bike storage
- 7-8 minute walk to Brockwell Park
- Chain-free