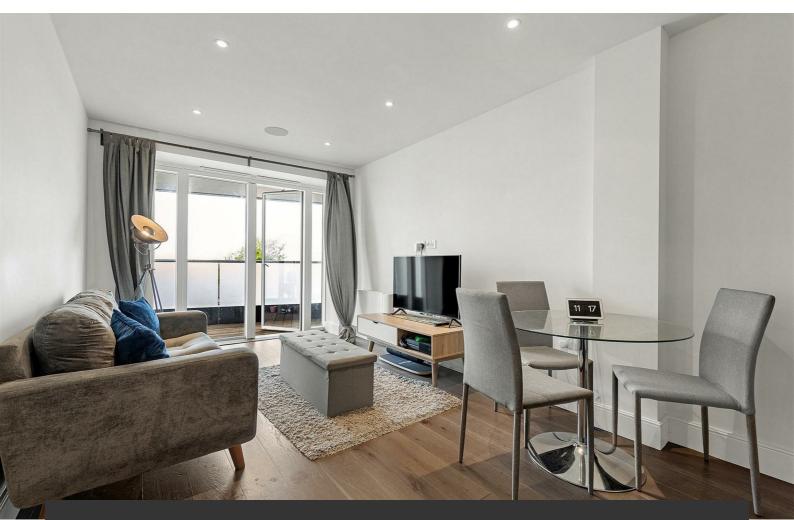

# **Property Details**

Boasting amazing views across the London skyline, this beautifully presented apartment feels like a home the moment you walk through the door, with almost 750 square feet of internal living space. The property comprises a large and airy openplan reception room with glass doors leading to the private terrace. The sleek, fully integrated kitchen is finished to a high standard. Having direct access to private outside space is more important than ever and this property has a terrace with stunning views out over neighbouring rooftops towards Central London. Adjacent are the bedrooms, two spacious double bedrooms similar in size, one with access to the terrace and built-in wardrobes. The second bedroom benefits from storage and a sleek en-suite bathroom. Having two beautifully finished bathrooms is ideal for anyone looking to rent the second bedroom or share with friends. The layout is flexible and the second bedroom could also easily be repurposed as a bright home office or nursery. The flat offers multiple storage options throughout, ideal for hiding away any belongings not used on a daily basis.

## Features

- Two double bedrooms
- Two bathrooms
- Private terrace with views out over the London skyline
- Secure modern development within walking distance to Brixton, Clapham and Streatham High Streets
- Almost 750 square feet of internal space
- Bright and airy throughout
- Lift and bike storage
- 7-8 minute walk to Brockwell Park
- Chain-free