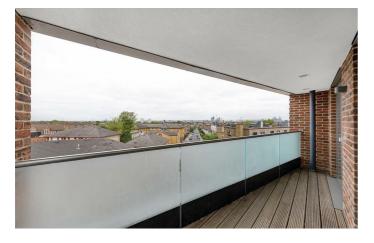

# **Property Details**

Boasting amazing views across the London skyline, this beautifully presented apartment feels like a home the moment you walk through the door, with almost 750 square feet of internal living space. The property comprises a large and airy openplan reception room with glass doors leading to the private terrace. The sleek, fully integrated kitchen is finished to a high standard. Having direct access to private outside space is more important than ever and this property has a terrace with stunning views out over neighbouring rooftops towards Central London. Adjacent are the bedrooms, two spacious double bedrooms similar in size, one with access to the terrace and built-in wardrobes. The second bedroom benefits from storage and a sleek en-suite bathroom. Having two beautifully finished bathrooms is ideal for anyone looking to rent the second bedroom or share with friends. The layout is flexible and the second bedroom could also easily be repurposed as a bright home office or nursery. The flat offers multiple storage options throughout, ideal for hiding away any belongings not used on a daily basis.

## Features

- Two double bedrooms
- Two bathrooms
- Private terrace with views out over the London skyline
- Secure modern development within walking distance to Brixton, Clapham and Streatham High Streets
- Almost 750 square feet of internal space
- Bright and airy throughout
- Lift and bike storage
- 7-8 minute walk to Brockwell Park
- Chain-free