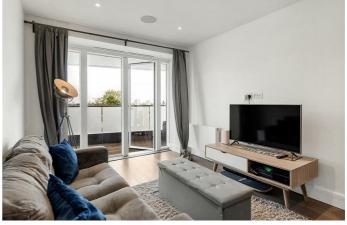

# **Property Details**

Boasting amazing views across the London skyline, this beautifully presented apartment feels like a home the moment you walk through the door, with almost 750 square feet of internal living space. The property comprises a large and airy openplan reception room with glass doors leading to the private terrace. The sleek, fully integrated kitchen is finished to a high standard. Having direct access to private outside space is more important than ever and this property has a terrace with stunning views out over neighbouring rooftops towards Central London. Adjacent are the bedrooms, two spacious double bedrooms similar in size, one with access to the terrace and built-in wardrobes. The second bedroom benefits from storage and a sleek en-suite bathroom. Having two beautifully finished bathrooms is ideal for anyone looking to rent the second bedroom or share with friends. The layout is flexible and the second bedroom could also easily be repurposed as a bright home office or nursery. The flat offers multiple storage options throughout, ideal for hiding away any belongings not used on a daily basis.