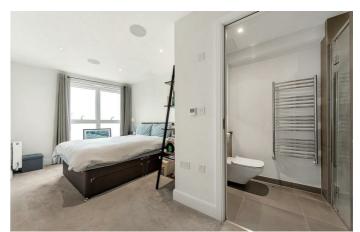

# **Property Details**

Boasting amazing views across the London skyline, this beautifully presented apartment feels like a home the moment you walk through the door, with almost 750 square feet of internal living space. The property comprises a large and airy openplan reception room with glass doors leading to the private terrace. The sleek, fully integrated kitchen is finished to a high standard. Having direct access to private outside space is more important than ever and this property has a terrace with stunning views out over neighbouring rooftops towards Central London. Adjacent are the bedrooms, two spacious double bedrooms similar in size, one with access to the terrace and built-in wardrobes. The second bedroom benefits from storage and a sleek en-suite bathroom. Having two beautifully finished bathrooms is ideal for anyone looking to rent the second bedroom or share with friends. The layout is flexible and the second bedroom could also easily be repurposed as a bright home office or nursery. The flat offers multiple storage options throughout, ideal for hiding away any belongings not used on a daily basis.

## Features

- Two double bedrooms
- Two bathrooms
- Private terrace with views out over the London skyline
- Secure modern development within walking distance to Brixton, Clapham and Streatham High Streets
- Almost 750 square feet of internal space
- Bright and airy throughout
- Lift and bike storage
- 7-8 minute walk to Brockwell Park
- Chain-free