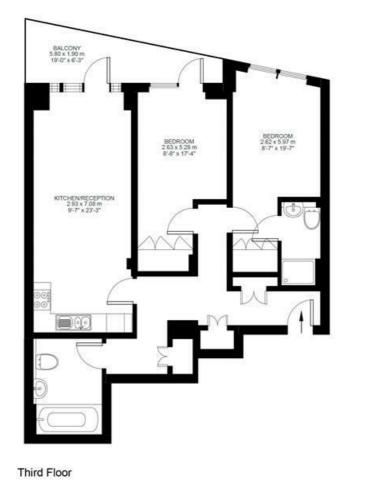

### New Park Road, Brixton, SW2

New Park Road, Brixton, SW2 2 Bedroom Flat Approximate internal area: 747 sqft 69 sqm

While we do try our very best, floor plans are produced as a guide only and we take no responsibility for the precise accuracy with which any property is represented.