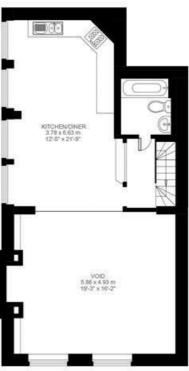

### Barrington Road, Brixton, SW9

Barrington Road, Brixton, SW9 2 Bedroom Flat

Approximate internal area: 1046 sqft 97 sqm

First Floor

While we do try our very best, floor plans are produced as a guide only and we take no responsibility for the precise accuracy with which any property is represented.