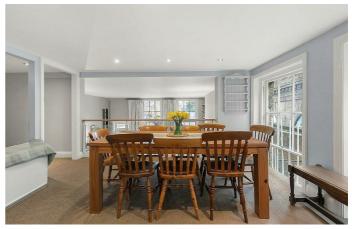

### **Property Details**

2 bedroom flat - conversion for sale

Over 1000 square feet and split over two levels, this lovely apartment truly feels like a home from the moment you walk through the door. The bedrooms are well-appointed doubles and equal in size, one with convenient built-in storage. A fully equipped and contemporary bathroom serves these two rooms that neighbour an impressive reception room, with double height ceilings, opening onto the mezzanine level above where the kitchen and dining area appealingly overlook the entertaining space below. Grand sash windows reach all the way to the upper floor, flooding the entire space with light and creating a lovely, airy atmosphere within. The kitchen itself is a fantastic cooking area, complete with a range cooker and plenty of storage, plus enough space for a large dining table as well as a breakfast bar. The mezzanine creates a lovely unison between the two living areas, whilst still benefitting from a degree of separation. Due to the secure and beautiful surroundings, the period features and the unique characteristics of this unusually large two-bed, this property will tick boxes for a wide range of purchasers.