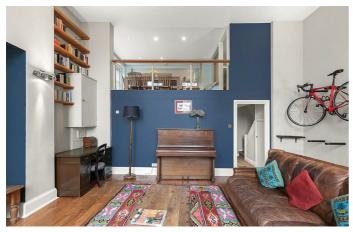

### **Property Details**

2 bedroom flat - conversion for sale

Over 1000 square feet and split over two levels, this lovely apartment truly feels like a home from the moment you walk through the door. The bedrooms are well-appointed doubles and equal in size, one with convenient built-in storage. A fully equipped and contemporary bathroom serves these two rooms that neighbour an impressive reception room, with double height ceilings, opening onto the mezzanine level above where the kitchen and dining area appealingly overlook the entertaining space below. Grand sash windows reach all the way to the upper floor, flooding the entire space with light and creating a lovely, airy atmosphere within. The kitchen itself is a fantastic cooking area, complete with a range cooker and plenty of storage, plus enough space for a large dining table as well as a breakfast bar. The mezzanine creates a lovely unison between the two living areas, whilst still benefitting from a degree of separation. Due to the secure and beautiful surroundings, the period features and the unique characteristics of this unusually large two-bed, this property will tick boxes for a wide range of purchasers.

#### **Features**

- Two double bedrooms
- Sought-after Victorian school conversion

Share of Freehold

- Over 1000 square feet of internal space
- Split-level
- Recently renovated building façade
- · An allocated off-street parking space
- Secure cycle storage
- Five minute walk to Brixton tube station
- Share of freehold
- · Chain-free