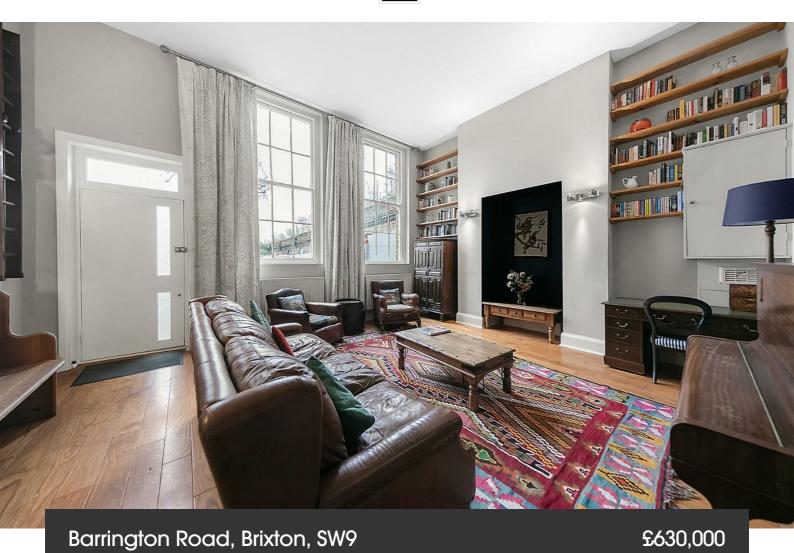

### **Property Details**

2 bedroom flat - conversion for sale

Over 1000 square feet and split over two levels, this lovely apartment truly feels like a home from the moment you walk through the door. The bedrooms are well-appointed doubles and equal in size, one with convenient built-in storage. A fully equipped and contemporary bathroom serves these two rooms that neighbour an impressive reception room, with double height ceilings, opening onto the mezzanine level above where the kitchen and dining area appealingly overlook the entertaining space below. Grand sash windows reach all the way to the upper floor, flooding the entire space with light and creating a lovely, airy atmosphere within. The kitchen itself is a fantastic cooking area, complete with a range cooker and plenty of storage, plus enough space for a large dining table as well as a breakfast bar. The mezzanine creates a lovely unison between the two living areas, whilst still benefitting from a degree of separation. Due to the secure and beautiful surroundings, the period features and the unique characteristics of this unusually large two-bed, this property will tick boxes for a wide range of purchasers.

#### **Features**

- Two double bedrooms
- Sought-after Victorian school conversion

Share of Freehold

- Over 1000 square feet of internal space
- Split-level
- Recently renovated building façade
- · An allocated off-street parking space
- Secure cycle storage
- Five minute walk to Brixton tube station
- Share of freehold
- · Chain-free