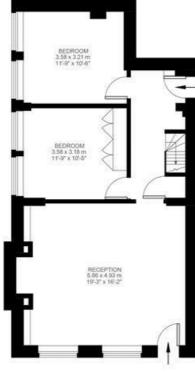

### Barrington Road, Brixton, SW9

Barrington Road, Brixton, SW9 2 Bedroom Flat

Approximate internal area: 1046 sqft 97 sqm

First Floor

While we do try our very best, floor plans are produced as a guide only and we take no responsibility for the precise accuracy with which any property is represented.