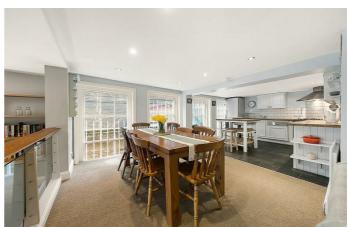

### **Property Details**

2 bedroom flat - conversion for sale

Over 1000 square feet and split over two levels, this lovely apartment truly feels like a home from the moment you walk through the door. The bedrooms are well-appointed doubles and equal in size, one with convenient built-in storage. A fully equipped and contemporary bathroom serves these two rooms that neighbour an impressive reception room, with double height ceilings, opening onto the mezzanine level above where the kitchen and dining area appealingly overlook the entertaining space below. Grand sash windows reach all the way to the upper floor, flooding the entire space with light and creating a lovely, airy atmosphere within. The kitchen itself is a fantastic cooking area, complete with a range cooker and plenty of storage, plus enough space for a large dining table as well as a breakfast bar. The mezzanine creates a lovely unison between the two living areas, whilst still benefitting from a degree of separation. Due to the secure and beautiful surroundings, the period features and the unique characteristics of this unusually large two-bed, this property will tick boxes for a wide range of purchasers.