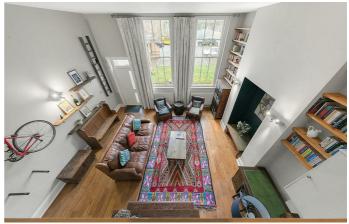

### **Property Details**

2 bedroom flat - conversion for sale

Over 1000 square feet and split over two levels, this lovely apartment truly feels like a home from the moment you walk through the door. The bedrooms are well-appointed doubles and equal in size, one with convenient built-in storage. A fully equipped and contemporary bathroom serves these two rooms that neighbour an impressive reception room, with double height ceilings, opening onto the mezzanine level above where the kitchen and dining area appealingly overlook the entertaining space below. Grand sash windows reach all the way to the upper floor, flooding the entire space with light and creating a lovely, airy atmosphere within. The kitchen itself is a fantastic cooking area, complete with a range cooker and plenty of storage, plus enough space for a large dining table as well as a breakfast bar. The mezzanine creates a lovely unison between the two living areas, whilst still benefitting from a degree of separation. Due to the secure and beautiful surroundings, the period features and the unique characteristics of this unusually large two-bed, this property will tick boxes for a wide range of purchasers.

#### **Features**

- Two double bedrooms
- Sought-after Victorian school conversion

Share of Freehold

- Over 1000 square feet of internal space
- Split-level
- Recently renovated building façade
- · An allocated off-street parking space
- Secure cycle storage
- Five minute walk to Brixton tube station
- Share of freehold
- · Chain-free