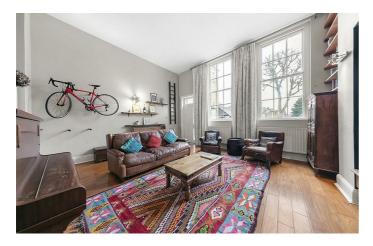

### **Property Details**

2 bedroom flat - conversion for sale

Over 1000 square feet and split over two levels, this lovely apartment truly feels like a home from the moment you walk through the door. The bedrooms are well-appointed doubles and equal in size, one with convenient built-in storage. A fully equipped and contemporary bathroom serves these two rooms that neighbour an impressive reception room, with double height ceilings, opening onto the mezzanine level above where the kitchen and dining area appealingly overlook the entertaining space below. Grand sash windows reach all the way to the upper floor, flooding the entire space with light and creating a lovely, airy atmosphere within. The kitchen itself is a fantastic cooking area, complete with a range cooker and plenty of storage, plus enough space for a large dining table as well as a breakfast bar. The mezzanine creates a lovely unison between the two living areas, whilst still benefitting from a degree of separation. Due to the secure and beautiful surroundings, the period features and the unique characteristics of this unusually large two-bed, this property will tick boxes for a wide range of purchasers.

#### **Features**

- Two double bedrooms
- Sought-after Victorian school conversion

Share of Freehold

- Over 1000 square feet of internal space
- Split-level
- Recently renovated building façade
- · An allocated off-street parking space
- Secure cycle storage
- Five minute walk to Brixton tube station
- Share of freehold
- · Chain-free