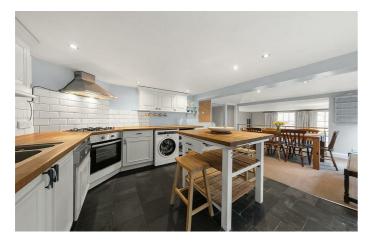

### **Property Details**

2 bedroom flat - conversion for sale

Over 1000 square feet and split over two levels, this lovely apartment truly feels like a home from the moment you walk through the door. The bedrooms are well-appointed doubles and equal in size, one with convenient built-in storage. A fully equipped and contemporary bathroom serves these two rooms that neighbour an impressive reception room, with double height ceilings, opening onto the mezzanine level above where the kitchen and dining area appealingly overlook the entertaining space below. Grand sash windows reach all the way to the upper floor, flooding the entire space with light and creating a lovely, airy atmosphere within. The kitchen itself is a fantastic cooking area, complete with a range cooker and plenty of storage, plus enough space for a large dining table as well as a breakfast bar. The mezzanine creates a lovely unison between the two living areas, whilst still benefitting from a degree of separation. Due to the secure and beautiful surroundings, the period features and the unique characteristics of this unusually large two-bed, this property will tick boxes for a wide range of purchasers.