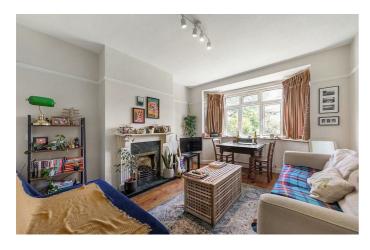

## **Property Details**

This brilliant property boasts high ceilings with bright and airy atmosphere throughout. The reception is spacious and characterful, with a feature fireplace and bay window, overlooking the large front garden. Adjacent, the first of the two comfortable double bedrooms and a family sized bathroom. Occupying the rear of the property, a particularly attractive and spacious second bedroom, boasting garden access via French doors, allowing the outside in and creating an appealing atmosphere through the room. A wellequipped contemporary kitchen completes the property, maximising on storage options and surface space.