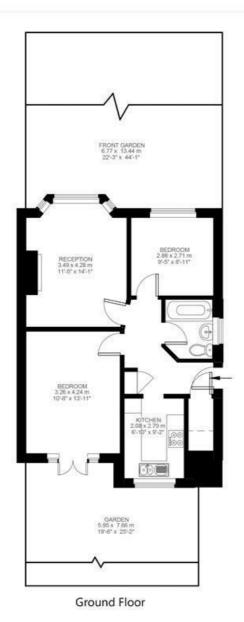

## **Property Details**

This brilliant property boasts high ceilings with bright and airy atmosphere throughout. The reception is spacious and characterful, with a feature fireplace and bay window, overlooking the large front garden. Adjacent, the first of the two comfortable double bedrooms and a family sized bathroom. Occupying the rear of the property, a particularly attractive and spacious second bedroom, boasting garden access via French doors, allowing the outside in and creating an appealing atmosphere through the room. A wellequipped contemporary kitchen completes the property, maximising on storage options and surface space.

## **Features**

- Two double bedrooms
- Private gardens to the front and back
- Arranged over the ground floor
- Over 610 square feet of internal space
- Bright and airy
- Brockwell Park
- Local amenities of Tulse Hill
- Tulse Hill and Herne Hill stations
- · Chain-free

## Tulse Hill, Brixton, SW2

Tulse Hill, Brixton, SW2 2 Bedroom Flat

Approximate internal area: 612 sqft 57 sqm

While we do try our very best, floor plans are produced as a guide only and we take no responsibility for the precise accuracy with which any property is represented