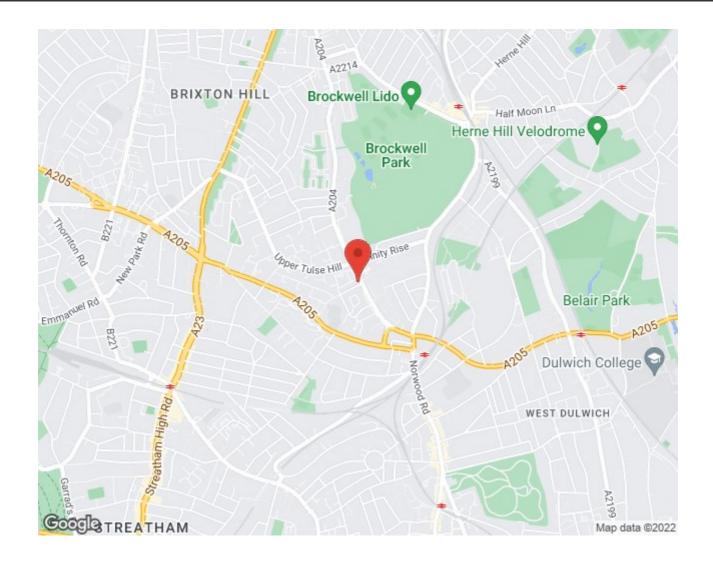

## **Features**

- Two double bedrooms
- Private gardens to the front and back
- Arranged over the ground floor
- Over 610 square feet of internal space
- Bright and airy
- Brockwell Park
- Local amenities of Tulse Hill
- Tulse Hill and Herne Hill stations
- · Chain-free