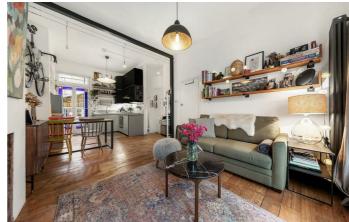

## **Property Details**

This appealing property will appeal to a wide range of purchasers due to the considerately utilised and generous square footage, the stylish and high-quality finish and the location. Two similarly sized double bedrooms are peacefully positioned at the rear of the home, both flooded with natural light with one opening straight out onto the garden at the rear, allowing air to breeze into the room and through the property, creating a lovely atmosphere throughout. A dual aspect reception at the front of the property offers a brilliant open-plan living space, abundant in character and style with a modern, semi-integrated kitchen at the rear, providing access to an attractive private courtyard, comfortable dimensions for dining with a cosy lounge area occupying the front of the house. A feature fireplace and lovely bay window, complete with a charming window seat are a few of the endearing features on offer in this home. The high ceilings truly add to the sense of space and a handy basement allows occupiers to store away the clutter not required on an everyday basis. This garden flat is completed with a modern and inviting three-piece bathroom, finished with tasteful tiling and convenient storage options.