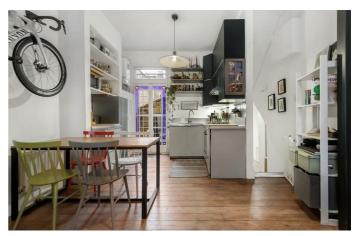

## **Property Details**

This appealing property will appeal to a wide range of purchasers due to the considerately utilised and generous square footage, the stylish and high-quality finish and the location. Two similarly sized double bedrooms are peacefully positioned at the rear of the home, both flooded with natural light with one opening straight out onto the garden at the rear, allowing air to breeze into the room and through the property, creating a lovely atmosphere throughout. A dual aspect reception at the front of the property offers a brilliant open-plan living space, abundant in character and style with a modern, semi-integrated kitchen at the rear, providing access to an attractive private courtyard, comfortable dimensions for dining with a cosy lounge area occupying the front of the house. A feature fireplace and lovely bay window, complete with a charming window seat are a few of the endearing features on offer in this home. The high ceilings truly add to the sense of space and a handy basement allows occupiers to store away the clutter not required on an everyday basis. This garden flat is completed with a modern and inviting three-piece bathroom, finished with tasteful tiling and convenient storage options.

## **Features**

- Two double bedrooms
- Private garden
- Over 760 square feet of internal space
- Victorian conversion
- Bright, characterful and stylishly finished
- Clapham and Brixton High Streets in minutes
- Victoria line, Northern line and London overground in minutes
- Local amenities of Acre Lane
- Share of freehold