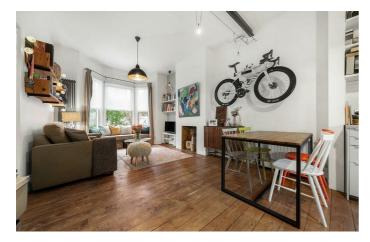

## **Property Details**

This appealing property will appeal to a wide range of purchasers due to the considerately utilised and generous square footage, the stylish and high-quality finish and the location. Two similarly sized double bedrooms are peacefully positioned at the rear of the home, both flooded with natural light with one opening straight out onto the garden at the rear, allowing air to breeze into the room and through the property, creating a lovely atmosphere throughout. A dual aspect reception at the front of the property offers a brilliant open-plan living space, abundant in character and style with a modern, semi-integrated kitchen at the rear, providing access to an attractive private courtyard, comfortable dimensions for dining with a cosy lounge area occupying the front of the house. A feature fireplace and lovely bay window, complete with a charming window seat are a few of the endearing features on offer in this home. The high ceilings truly add to the sense of space and a handy basement allows occupiers to store away the clutter not required on an everyday basis. This garden flat is completed with a modern and inviting three-piece bathroom, finished with tasteful tiling and convenient storage options.