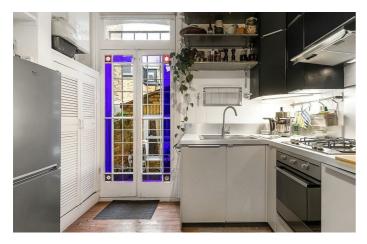

## **Property Details**

This appealing property will appeal to a wide range of purchasers due to the considerately utilised and generous square footage, the stylish and high-quality finish and the location. Two similarly sized double bedrooms are peacefully positioned at the rear of the home, both flooded with natural light with one opening straight out onto the garden at the rear, allowing air to breeze into the room and through the property, creating a lovely atmosphere throughout. A dual aspect reception at the front of the property offers a brilliant open-plan living space, abundant in character and style with a modern, semi-integrated kitchen at the rear, providing access to an attractive private courtyard, comfortable dimensions for dining with a cosy lounge area occupying the front of the house. A feature fireplace and lovely bay window, complete with a charming window seat are a few of the endearing features on offer in this home. The high ceilings truly add to the sense of space and a handy basement allows occupiers to store away the clutter not required on an everyday basis. This garden flat is completed with a modern and inviting three-piece bathroom, finished with tasteful tiling and convenient storage options.