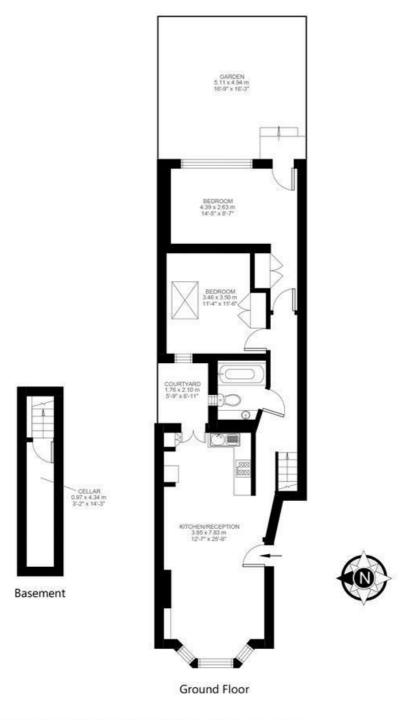

## Solon Road, Brixton, SW2

Solon Road, Brixton, SW2 2 Bedroom Flat

Approximate internal area:

767 sqft 71 sqm

While we do try our very best, floor plans are produced as a guide only and we take no responsibility for the precise accuracy with which any property is represented