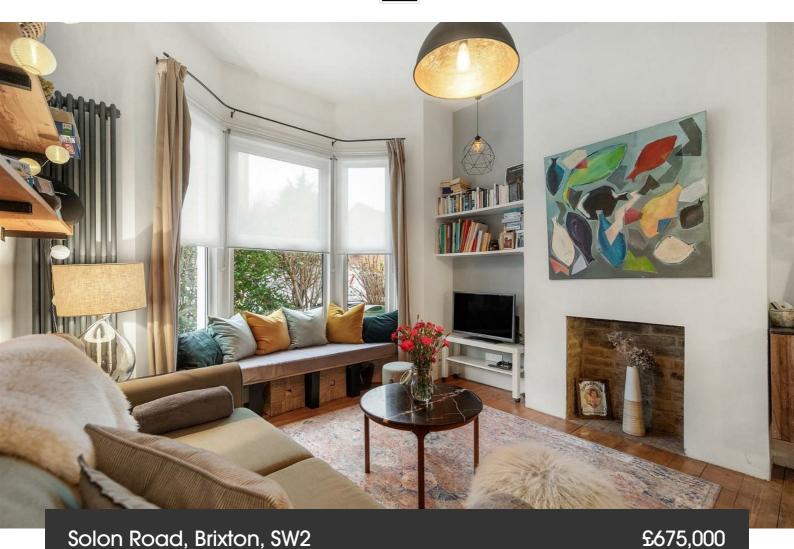

## **Property Details**

This appealing property will appeal to a wide range of purchasers due to the considerately utilised and generous square footage, the stylish and high-quality finish and the location. Two similarly sized double bedrooms are peacefully positioned at the rear of the home, both flooded with natural light with one opening straight out onto the garden at the rear, allowing air to breeze into the room and through the property, creating a lovely atmosphere throughout. A dual aspect reception at the front of the property offers a brilliant open-plan living space, abundant in character and style with a modern, semi-integrated kitchen at the rear, providing access to an attractive private courtyard, comfortable dimensions for dining with a cosy lounge area occupying the front of the house. A feature fireplace and lovely bay window, complete with a charming window seat are a few of the endearing features on offer in this home. The high ceilings truly add to the sense of space and a handy basement allows occupiers to store away the clutter not required on an everyday basis. This garden flat is completed with a modern and inviting three-piece bathroom, finished with tasteful tiling and convenient storage options.

## **Features**

- Two double bedrooms
- Private garden
- Over 760 square feet of internal space
- Victorian conversion
- Bright, characterful and stylishly finished
- Clapham and Brixton High Streets in minutes
- Victoria line, Northern line and London overground in minutes
- Local amenities of Acre Lane
- Share of freehold