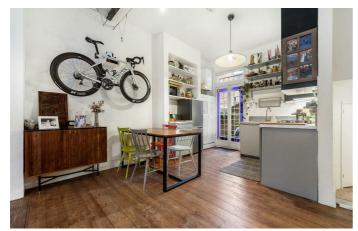

## **Property Details**

This appealing property will appeal to a wide range of purchasers due to the considerately utilised and generous square footage, the stylish and high-quality finish and the location. Two similarly sized double bedrooms are peacefully positioned at the rear of the home, both flooded with natural light with one opening straight out onto the garden at the rear, allowing air to breeze into the room and through the property, creating a lovely atmosphere throughout. A dual aspect reception at the front of the property offers a brilliant open-plan living space, abundant in character and style with a modern, semi-integrated kitchen at the rear, providing access to an attractive private courtyard, comfortable dimensions for dining with a cosy lounge area occupying the front of the house. A feature fireplace and lovely bay window, complete with a charming window seat are a few of the endearing features on offer in this home. The high ceilings truly add to the sense of space and a handy basement allows occupiers to store away the clutter not required on an everyday basis. This garden flat is completed with a modern and inviting three-piece bathroom, finished with tasteful tiling and convenient storage options.