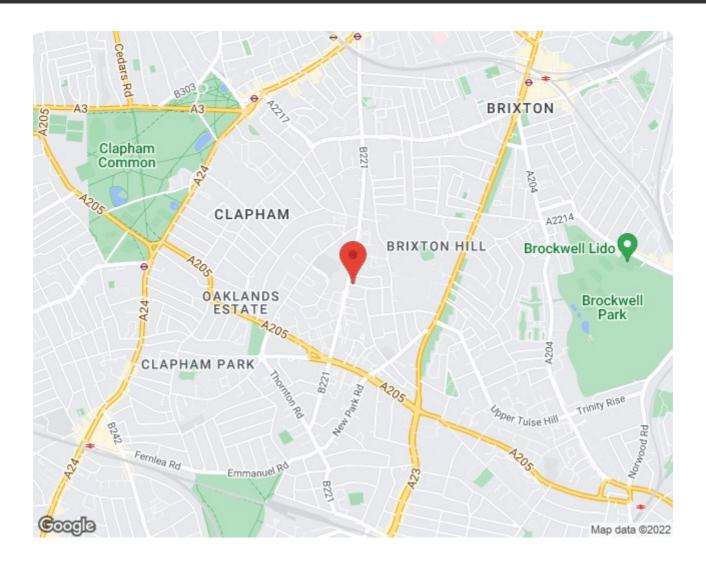

#### **Features**

- Two double bedrooms
- Victorian conversion
- Bright, airy and characterful
- Tastefully finished throughout
- Quiet residential road
- 5 minutes to local amenities
- 15 minutes to Victoria line
- Brockwell Park