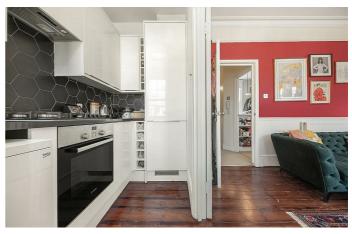

## **Property Details**

This charming property comprises a bright and sociable semi-open plan reception room occupying the front. The room displays endearing period character in the form of corniced ceilings, a bay window and a feature fireplace. The room is great for sharing with friends as the space is sociable and relaxing. The modern and well-equipped kitchen opens onto this entertaining space and can be closed off when required.. The two double bedrooms reside peacefully towards the rear of the building and are complimented by a stylish modern bathroom. The flat is tastefully finished throughout and is ready to move into, where the purchaser can stamp their own mark over time. The flat is of typical layout in these handsome terraced houses and maximizes on space as opposed to wasting square footage in large hallways.