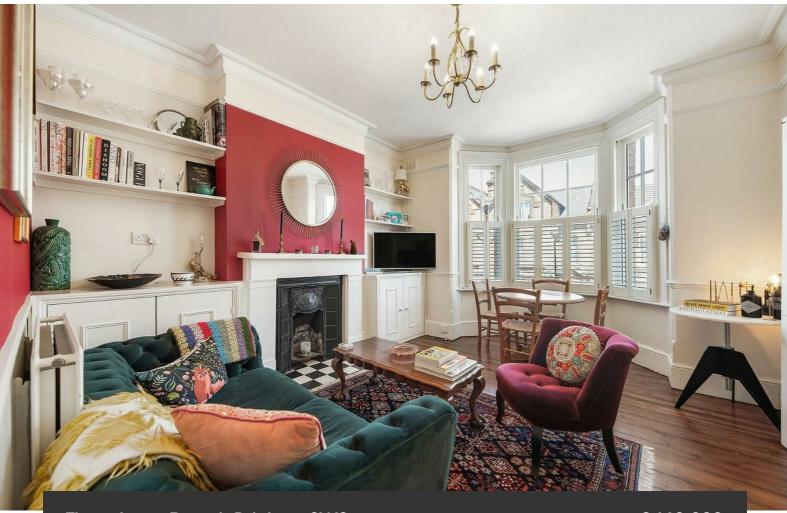

## **Property Details**

This charming property comprises a bright and sociable semi-open plan reception room occupying the front. The room displays endearing period character in the form of corniced ceilings, a bay window and a feature fireplace. The room is great for sharing with friends as the space is sociable and relaxing. The modern and well-equipped kitchen opens onto this entertaining space and can be closed off when required.. The two double bedrooms reside peacefully towards the rear of the building and are complimented by a stylish modern bathroom. The flat is tastefully finished throughout and is ready to move into, where the purchaser can stamp their own mark over time. The flat is of typical layout in these handsome terraced houses and maximizes on space as opposed to wasting square footage in large hallways.

#### **Features**

- Two double bedrooms
- Victorian conversion
- Bright, airy and characterful
- Tastefully finished throughout
- Quiet residential road
- 5 minutes to local amenities
- 15 minutes to Victoria line
- Brockwell Park