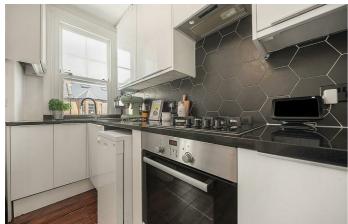

## **Property Details**

This charming property comprises a bright and sociable semi-open plan reception room occupying the front. The room displays endearing period character in the form of corniced ceilings, a bay window and a feature fireplace. The room is great for sharing with friends as the space is sociable and relaxing. The modern and well-equipped kitchen opens onto this entertaining space and can be closed off when required.. The two double bedrooms reside peacefully towards the rear of the building and are complimented by a stylish modern bathroom. The flat is tastefully finished throughout and is ready to move into, where the purchaser can stamp their own mark over time. The flat is of typical layout in these handsome terraced houses and maximizes on space as opposed to wasting square footage in large hallways.