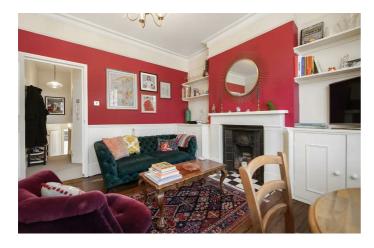

## **Property Details**

This charming property comprises a bright and sociable semi-open plan reception room occupying the front. The room displays endearing period character in the form of corniced ceilings, a bay window and a feature fireplace. The room is great for sharing with friends as the space is sociable and relaxing. The modern and well-equipped kitchen opens onto this entertaining space and can be closed off when required.. The two double bedrooms reside peacefully towards the rear of the building and are complimented by a stylish modern bathroom. The flat is tastefully finished throughout and is ready to move into, where the purchaser can stamp their own mark over time. The flat is of typical layout in these handsome terraced houses and maximizes on space as opposed to wasting square footage in large hallways.