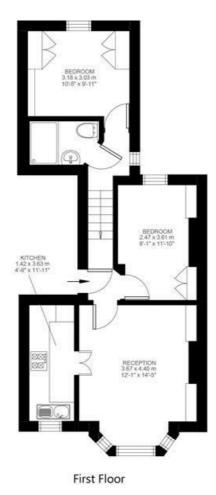

### Thornbury Road, Brixton, SW2

Thornbury Road, Brixton, SW2 2 Bedroom Flat

Approximate internal area: 517 sqft 48 sqm

While we do try our very best, floor plans are produced as a guide only and we take no responsibility for the precise accuracy with which any property is represented