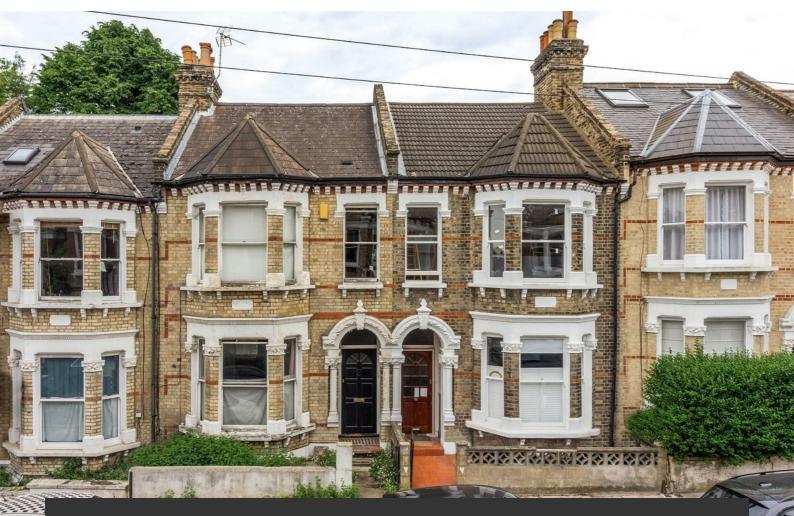

## **Property Details**

This appealing family home is flooded with sought-after Victorian character throughout including bay windows, high corniced ceilings and feature fireplaces. The ground floor comprises dual reception rooms, a WC and an eat-in kitchen at the rear. The garden is South facing, absolutely ideal for savouring the warmer months of the year. The first and second floor are host to four bedrooms and two family sized bathrooms. The property further benefits from a cellar, ideal for storage and utilities. **£1,100,000** Freehold