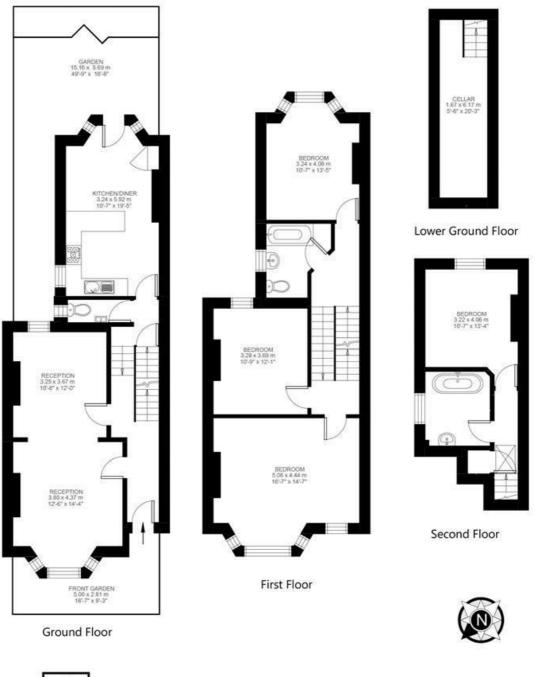

## Helix Road, Brixton, SW2

Helix Road, Brixton, SW2 4 Bedroom House Approximate internal area: 1679 sqft 156 sqm

While we do try our very best, floor plans are produced as a guide only and we take no responsibility for the precise accuracy with which any property is represented.