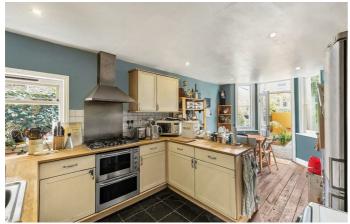

## **Property Details**

This appealing family home is flooded with sought-after Victorian character throughout including bay windows, high corniced ceilings and feature fireplaces. The ground floor comprises dual reception rooms, a WC and an eat-in kitchen at the rear. The garden is South facing, absolutely ideal for savouring the warmer months of the year. The first and second floor are host to four bedrooms and two family sized bathrooms. The property further benefits from a cellar, ideal for storage and utilities. **£1,100,000** Freehold