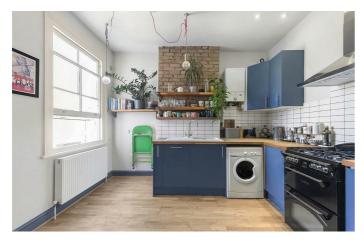

## **Property Details**

A smart and characterful property, boasting an impressive reception room complete with a large bay window and pretty wooden shutters. This room is perfect to relax and unwind or entertain guests, with a lovely bright and airy atmosphere. Nestled just behind the front room is a stylish contemporary kitchen, offering an abundance of surface space and storage options. Both bedrooms are well proportioned doubles, with an appealing degree of separation and two separate bathrooms, meaning the property is ideal for sharers or anyone looking to let the second room. Both bathrooms are in great condition with stylish features, sleek tiling and high-end finishes in keeping with the rest of the property.