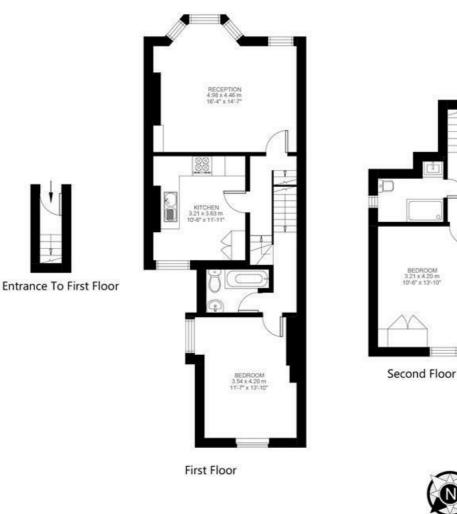

## Wimbart Road, Brixton, SW2

Wimbart Road, Brixton, SW2 2 Bedroom Flat Approximate internal area: 892 sqft 83 sqm

While we do try our very best, floor plans are produced as a guide only and we take no responsibility for the precise accuracy with which any property is represented.