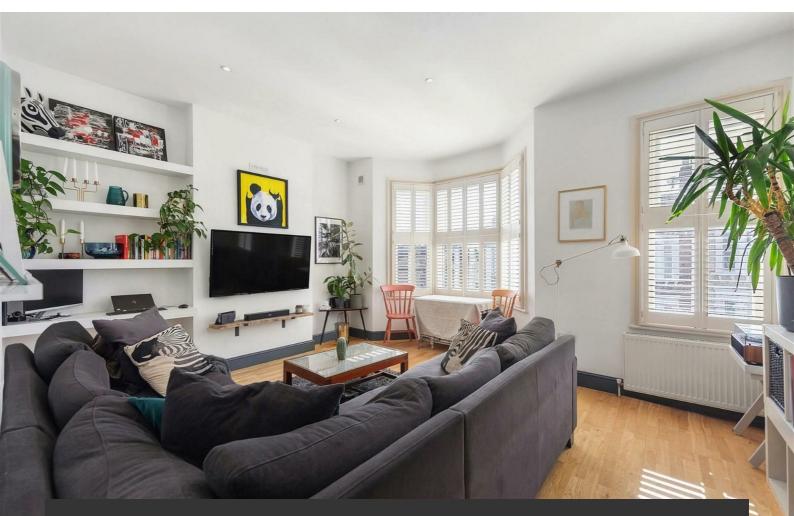

## **Property Details**

A smart and characterful property, boasting an impressive reception room complete with a large bay window and pretty wooden shutters. This room is perfect to relax and unwind or entertain guests, with a lovely bright and airy atmosphere. Nestled just behind the front room is a stylish contemporary kitchen, offering an abundance of surface space and storage options. Both bedrooms are well proportioned doubles, with an appealing degree of separation and two separate bathrooms, meaning the property is ideal for sharers or anyone looking to let the second room. Both bathrooms are in great condition with stylish features, sleek tiling and high-end finishes in keeping with the rest of the property.