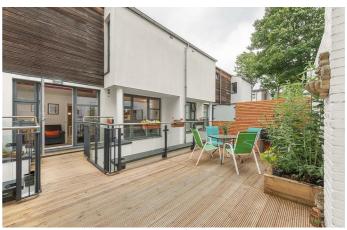

# **Property Details**

Arranged over the ground floor, an 'L' shaped open-plan reception provides a sleek integrated kitchen with modern finishes and brilliant storage, comfortable space to dine and a lounge that opens out onto the recently refurbished, decked garden. The space is ideal for entertaining, with floor to ceiling windows that flood the room with sunlight. The garden is spacious and perfect for hosting in the warmer months and dining al-fresco. The floor below offers two peaceful bedrooms, both are well proportioned doubles with access onto a pretty courtyard garden and are served by two modern bathrooms. Further floor-length windows allow the rooms an appealing atmosphere. There is significant storage within the hallway, perfect for keeping the property clutter-free. £675,000 Share of Freehold

# Features

- Two double bedrooms
- Two bathrooms and a separate cloakroom
- Two private outside spaces
- Split-level
- Over 800 square feet of internal space
- Bright and airy throughout
- Stylish, modern design
- Fantastic location a short walk from Clapham and Brixton High Streets
- Share of freehold