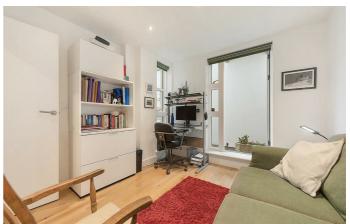

# **Property Details**

Arranged over the ground floor, an 'L' shaped open-plan reception provides a sleek integrated kitchen with modern finishes and brilliant storage, comfortable space to dine and a lounge that opens out onto the recently refurbished, decked garden. The space is ideal for entertaining, with floor to ceiling windows that flood the room with sunlight. The garden is spacious and perfect for hosting in the warmer months and dining al-fresco. The floor below offers two peaceful bedrooms, both are well proportioned doubles with access onto a pretty courtyard garden and are served by two modern bathrooms. Further floor-length windows allow the rooms an appealing atmosphere. There is significant storage within the hallway, perfect for keeping the property clutter-free. £675,000 Share of Freehold

# Features

- Two double bedrooms
- Two bathrooms and a separate cloakroom
- Two private outside spaces
- Split-level
- Over 800 square feet of internal space
- Bright and airy throughout
- Stylish, modern design
- Fantastic location a short walk from Clapham and Brixton High Streets
- Share of freehold