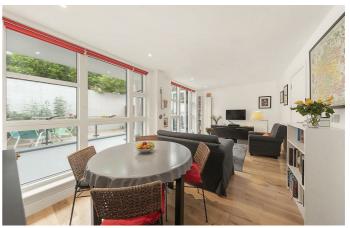

# **Property Details**

Arranged over the ground floor, an 'L' shaped open-plan reception provides a sleek integrated kitchen with modern finishes and brilliant storage, comfortable space to dine and a lounge that opens out onto the recently refurbished, decked garden. The space is ideal for entertaining, with floor to ceiling windows that flood the room with sunlight. The garden is spacious and perfect for hosting in the warmer months and dining al-fresco. The floor below offers two peaceful bedrooms, both are well proportioned doubles with access onto a pretty courtyard garden and are served by two modern bathrooms. Further floor-length windows allow the rooms an appealing atmosphere. There is significant storage within the hallway, perfect for keeping the property clutter-free. £675,000 Share of Freehold

# Features

- Two double bedrooms
- Two bathrooms and a separate cloakroom
- Two private outside spaces
- Split-level
- Over 800 square feet of internal space
- Bright and airy throughout
- Stylish, modern design
- Fantastic location a short walk from Clapham and Brixton High Streets
- Share of freehold