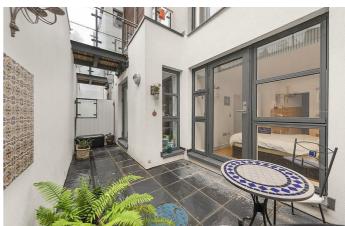

# **Property Details**

Arranged over the ground floor, an 'L' shaped open-plan reception provides a sleek integrated kitchen with modern finishes and brilliant storage, comfortable space to dine and a lounge that opens out onto the recently refurbished, decked garden. The space is ideal for entertaining, with floor to ceiling windows that flood the room with sunlight. The garden is spacious and perfect for hosting in the warmer months and dining al-fresco. The floor below offers two peaceful bedrooms, both are well proportioned doubles with access onto a pretty courtyard garden and are served by two modern bathrooms. Further floor-length windows allow the rooms an appealing atmosphere. There is significant storage within the hallway, perfect for keeping the property clutter-free. £675,000 Share of Freehold

# Features

- Two double bedrooms
- Two bathrooms and a separate cloakroom
- Two private outside spaces
- Split-level
- Over 800 square feet of internal space
- Bright and airy throughout
- Stylish, modern design
- Fantastic location a short walk from Clapham and Brixton High Streets
- Share of freehold