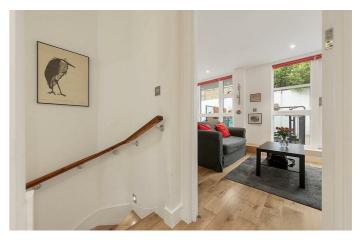

# **Property Details**

Arranged over the ground floor, an 'L' shaped open-plan reception provides a sleek integrated kitchen with modern finishes and brilliant storage, comfortable space to dine and a lounge that opens out onto the recently refurbished, decked garden. The space is ideal for entertaining, with floor to ceiling windows that flood the room with sunlight. The garden is spacious and perfect for hosting in the warmer months and dining al-fresco. The floor below offers two peaceful bedrooms, both are well proportioned doubles with access onto a pretty courtyard garden and are served by two modern bathrooms. Further floor-length windows allow the rooms an appealing atmosphere. There is significant storage within the hallway, perfect for keeping the property clutter-free. £675,000 Share of Freehold