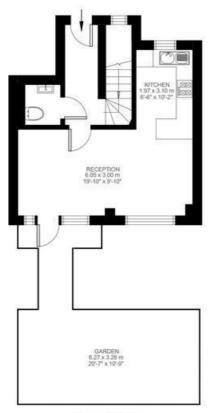

# **Property Details**

Arranged over the ground floor, an 'L' shaped open-plan reception provides a sleek integrated kitchen with modern finishes and brilliant storage, comfortable space to dine and a lounge that opens out onto the recently refurbished, decked garden. The space is ideal for entertaining, with floor to ceiling windows that flood the room with sunlight. The garden is spacious and perfect for hosting in the warmer months and dining al-fresco. The floor below offers two peaceful bedrooms, both are well proportioned doubles with access onto a pretty courtyard garden and are served by two modern bathrooms. Further floor-length windows allow the rooms an appealing atmosphere. There is significant storage within the hallway, perfect for keeping the property clutter-free. £675,000 Share of Freehold

### Gerards Place, Clapham, SW4

Gerards Place, Clapham, SW4 2 Bedroom Flat Approximate internal area: 819 sqft 76 sqm

Ground Floor

Lower Ground Floor

While we do try our very best, floor plans are produced as a guide only and we take no responsibility for the precise accuracy with which any property is represented.