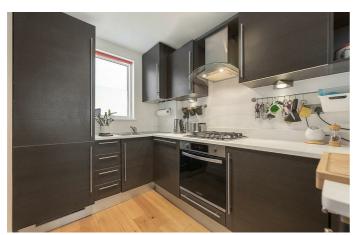

# **Property Details**

Arranged over the ground floor, an 'L' shaped open-plan reception provides a sleek integrated kitchen with modern finishes and brilliant storage, comfortable space to dine and a lounge that opens out onto the recently refurbished, decked garden. The space is ideal for entertaining, with floor to ceiling windows that flood the room with sunlight. The garden is spacious and perfect for hosting in the warmer months and dining al-fresco. The floor below offers two peaceful bedrooms, both are well proportioned doubles with access onto a pretty courtyard garden and are served by two modern bathrooms. Further floor-length windows allow the rooms an appealing atmosphere. There is significant storage within the hallway, perfect for keeping the property clutter-free. £675,000 Share of Freehold