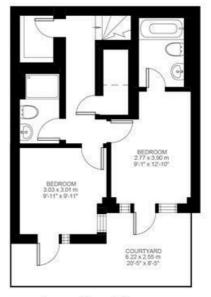

# **Property Details**

Arranged over the ground floor, an 'L' shaped open-plan reception provides a sleek integrated kitchen with modern finishes and brilliant storage, comfortable space to dine and a lounge that opens out onto the recently refurbished, decked garden. The space is ideal for entertaining, with floor to ceiling windows that flood the room with sunlight. The garden is spacious and perfect for hosting in the warmer months and dining al-fresco. The floor below offers two peaceful bedrooms, both are well proportioned doubles with access onto a pretty courtyard garden and are served by two modern bathrooms. Further floor-length windows allow the rooms an appealing atmosphere. There is significant storage within the hallway, perfect for keeping the property clutter-free. £675,000 Share of Freehold

### Gerards Place, Clapham, SW4

Gerards Place, Clapham, SW4 2 Bedroom Flat Approximate internal area: 819 sqft 76 sqm

Ground Floor

Lower Ground Floor

While we do try our very best, floor plans are produced as a guide only and we take no responsibility for the precise accuracy with which any property is represented.