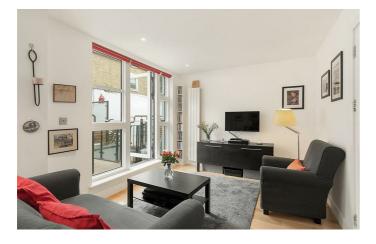

# **Property Details**

Arranged over the ground floor, an 'L' shaped open-plan reception provides a sleek integrated kitchen with modern finishes and brilliant storage, comfortable space to dine and a lounge that opens out onto the recently refurbished, decked garden. The space is ideal for entertaining, with floor to ceiling windows that flood the room with sunlight. The garden is spacious and perfect for hosting in the warmer months and dining al-fresco. The floor below offers two peaceful bedrooms, both are well proportioned doubles with access onto a pretty courtyard garden and are served by two modern bathrooms. Further floor-length windows allow the rooms an appealing atmosphere. There is significant storage within the hallway, perfect for keeping the property clutter-free. £675,000 Share of Freehold

# Features

- Two double bedrooms
- Two bathrooms and a separate cloakroom
- Two private outside spaces
- Split-level
- Over 800 square feet of internal space
- Bright and airy throughout
- Stylish, modern design
- Fantastic location a short walk from Clapham and Brixton High Streets
- Share of freehold