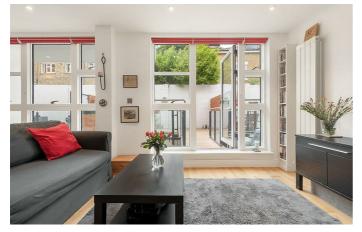

# **Property Details**

Arranged over the ground floor, an 'L' shaped open-plan reception provides a sleek integrated kitchen with modern finishes and brilliant storage, comfortable space to dine and a lounge that opens out onto the recently refurbished, decked garden. The space is ideal for entertaining, with floor to ceiling windows that flood the room with sunlight. The garden is spacious and perfect for hosting in the warmer months and dining al-fresco. The floor below offers two peaceful bedrooms, both are well proportioned doubles with access onto a pretty courtyard garden and are served by two modern bathrooms. Further floor-length windows allow the rooms an appealing atmosphere. There is significant storage within the hallway, perfect for keeping the property clutter-free. £675,000 Share of Freehold

# Features

- Two double bedrooms
- Two bathrooms and a separate cloakroom
- Two private outside spaces
- Split-level
- Over 800 square feet of internal space
- Bright and airy throughout
- Stylish, modern design
- Fantastic location a short walk from Clapham and Brixton High Streets
- Share of freehold