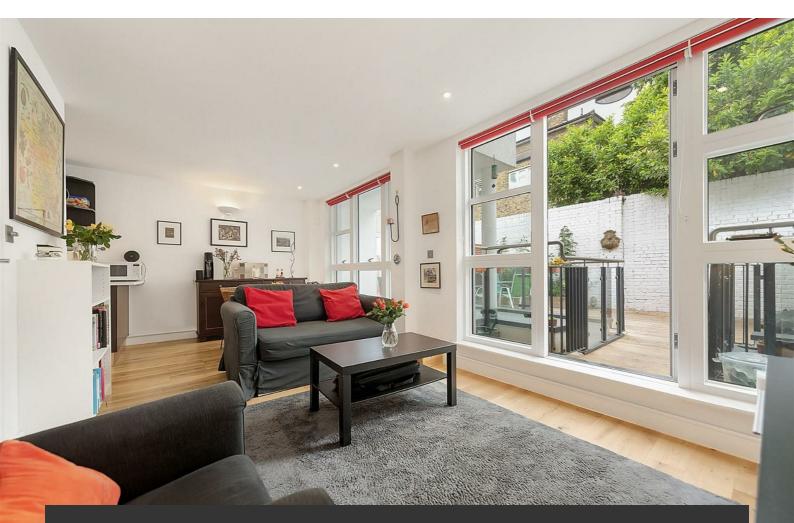

# **Property Details**

Arranged over the ground floor, an 'L' shaped open-plan reception provides a sleek integrated kitchen with modern finishes and brilliant storage, comfortable space to dine and a lounge that opens out onto the recently refurbished, decked garden. The space is ideal for entertaining, with floor to ceiling windows that flood the room with sunlight. The garden is spacious and perfect for hosting in the warmer months and dining al-fresco. The floor below offers two peaceful bedrooms, both are well proportioned doubles with access onto a pretty courtyard garden and are served by two modern bathrooms. Further floor-length windows allow the rooms an appealing atmosphere. There is significant storage within the hallway, perfect for keeping the property clutter-free. £675,000 Share of Freehold

# Features

- Two double bedrooms
- Two bathrooms and a separate cloakroom
- Two private outside spaces
- Split-level
- Over 800 square feet of internal space
- Bright and airy throughout
- Stylish, modern design
- Fantastic location a short walk from Clapham and Brixton High Streets
- Share of freehold