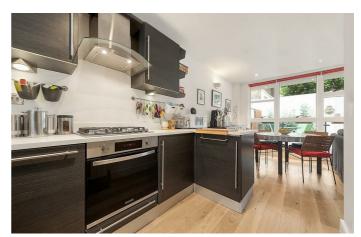

# **Property Details**

Arranged over the ground floor, an 'L' shaped open-plan reception provides a sleek integrated kitchen with modern finishes and brilliant storage, comfortable space to dine and a lounge that opens out onto the recently refurbished, decked garden. The space is ideal for entertaining, with floor to ceiling windows that flood the room with sunlight. The garden is spacious and perfect for hosting in the warmer months and dining al-fresco. The floor below offers two peaceful bedrooms, both are well proportioned doubles with access onto a pretty courtyard garden and are served by two modern bathrooms. Further floor-length windows allow the rooms an appealing atmosphere. There is significant storage within the hallway, perfect for keeping the property clutter-free. £675,000 Share of Freehold