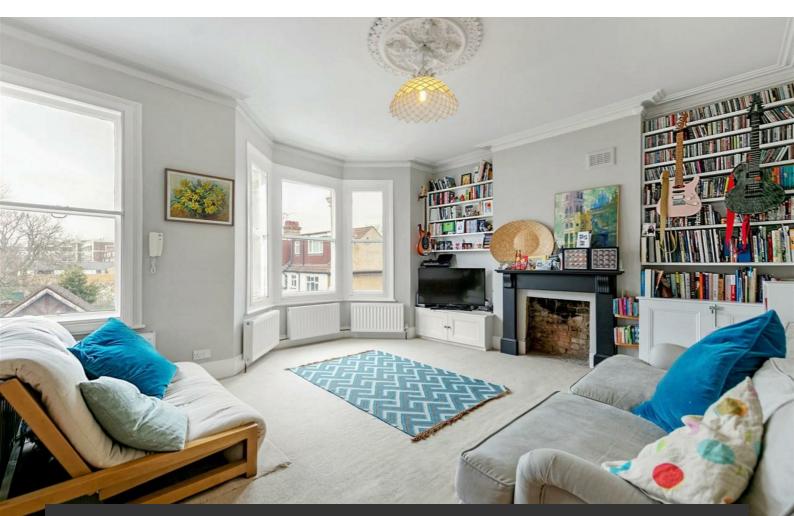

### **Property Details**

A characterful three bedroom Victorian conversion flat, located just off Brixton Hill on a quiet residential road. The property comprises a separate living room, a kitchen-diner, two/three bedrooms and a modern bathroom. The apartment is split over various levels which amplifies the feeling of space. The layout is versatile and can be altered depending on the purchaser's needs and there is the potential to utilise the un-demised loft space, subject to the necessary permissions. The property is a fifteenminute walk from four stations, including Brixton, and a five-minute walk to Brockwell Park

# Features

- Victorian
- Substantial loft space
- Split-level
- Characterful features
- Development potential
- Close to the park
- Bright and airy throughout