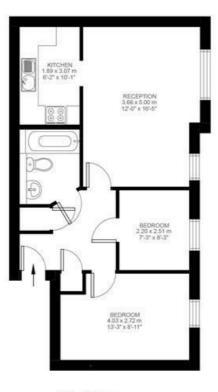

## Belvedere Place, Brixton, SW2

Belvedere Place, Brixton, SW2 2 Bedroom Flat

Approximate internal area: 573 sqft 53 sqm

Third Floor

While we do try our very best, floor plans are produced as a guide only and we take no responsibility for the precise accuracy with which any property is represented.