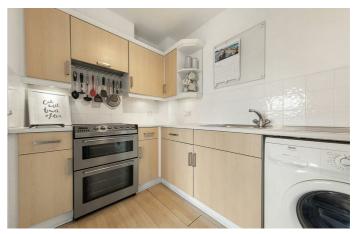

## **Property Details**

The property is arranged over the third floor and comprises an attractive open plan living area, offering great dimensions to lounge as well as dine plus a well-equipped kitchen. The principal bedroom is also generous in size and the second bedroom could easily be repurposed to suit the needs of the purchaser. A contemporary family-sized bathroom completes the property. Access to loft storage as well as built-in options within the flat provide great options for storing away all those items unused on a regular basis. The property further benefits from access to well-maintained shared gardens, ideal for savouring the warmer months.