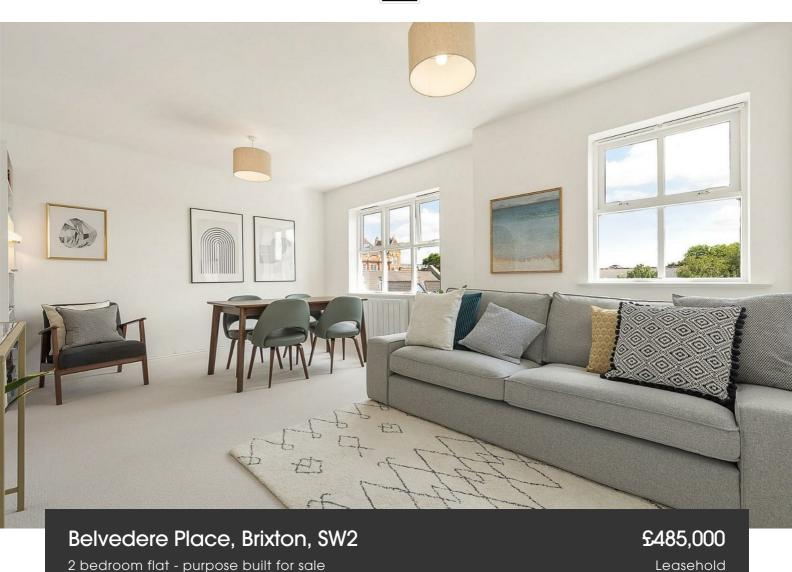

## **Property Details**

The property is arranged over the third floor and comprises an attractive open plan living area, offering great dimensions to lounge as well as dine plus a well-equipped kitchen. The principal bedroom is also generous in size and the second bedroom could easily be repurposed to suit the needs of the purchaser. A contemporary family-sized bathroom completes the property. Access to loft storage as well as built-in options within the flat provide great options for storing away all those items unused on a regular basis. The property further benefits from access to well-maintained shared gardens, ideal for savouring the warmer months.

## **Features**

- Two double bedrooms
- Almost 600 square feet of internal space
- Quiet mews development
- Communal gardens
- · Central location, close to the action
- Walking distance to Northern and Victoria lines
- Fantastic storage options
- · Chain-free

## Belvedere Place, Brixton, SW2