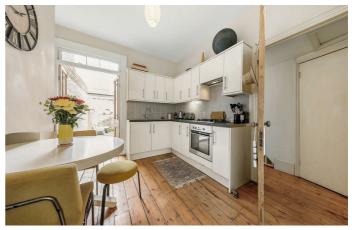

## **Property Details**

1 bedroom flat - conversion for sale

Over 600 square feet of well-appointed living space means the property has a spacious feel throughout, plus garden access from both the living area and the bedroom provides a beautifully airy atmosphere throughout the entire property. The Reception at the front of the home is particularly attractive, a large bay window and feature fireplace add to the ambience, with hardwood floors that run through to the modern eat-in kitchen at the rear. The kitchen and reception have an open-plan feel but have the option to be separated by the double doors between the two rooms, making the spaces ideal for entertaining or lounging in a peaceful environment. The garden is particularly private and low-maintenance, perfect for savouring the British summertime and hosting. The bedroom is peacefully located opening out onto the garden, and is conveniently located adjacent to a modern bathroom. The property further benefits from a demised cellar, perfect for storage and hiding items unused on a regular basis.