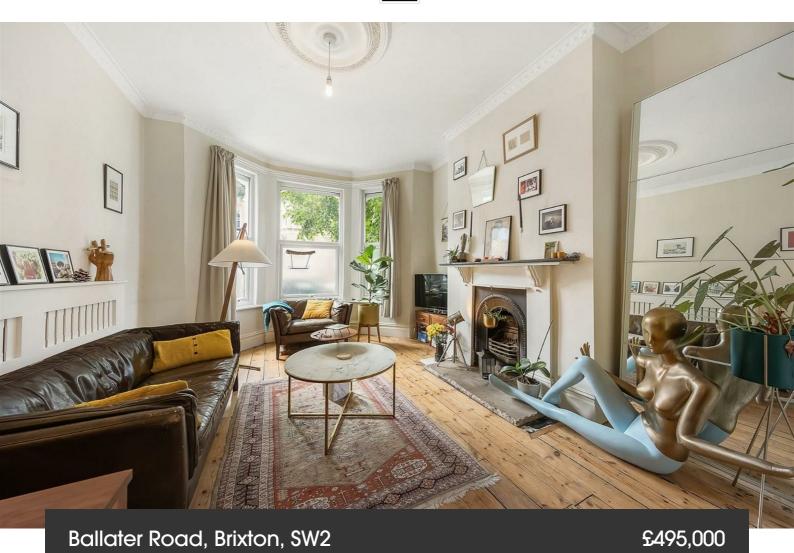

## **Property Details**

1 bedroom flat - conversion for sale

Over 600 square feet of well-appointed living space means the property has a spacious feel throughout, plus garden access from both the living area and the bedroom provides a beautifully airy atmosphere throughout the entire property. The Reception at the front of the home is particularly attractive, a large bay window and feature fireplace add to the ambience, with hardwood floors that run through to the modern eat-in kitchen at the rear. The kitchen and reception have an open-plan feel but have the option to be separated by the double doors between the two rooms, making the spaces ideal for entertaining or lounging in a peaceful environment. The garden is particularly private and low-maintenance, perfect for savouring the British summertime and hosting. The bedroom is peacefully located opening out onto the garden, and is conveniently located adjacent to a modern bathroom. The property further benefits from a demised cellar, perfect for storage and hiding items unused on a regular basis.

### Ballater Road, Brixton, SW2

Ballater Road, Brixton, SW2

1 Bedroom Flat

Approximate internal area: 601 sqft 56 sqm

While we do try our very best, floor plans are produced as a guide only and we take no responsibility for the precise accuracy with which any property is represented.