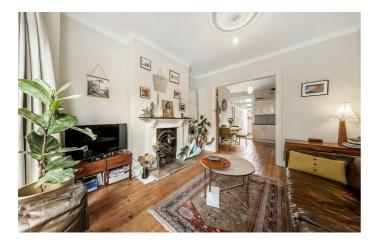

## **Property Details**

1 bedroom flat - conversion for sale

Over 600 square feet of well-appointed living space means the property has a spacious feel throughout, plus garden access from both the living area and the bedroom provides a beautifully airy atmosphere throughout the entire property. The Reception at the front of the home is particularly attractive, a large bay window and feature fireplace add to the ambience, with hardwood floors that run through to the modern eat-in kitchen at the rear. The kitchen and reception have an open-plan feel but have the option to be separated by the double doors between the two rooms, making the spaces ideal for entertaining or lounging in a peaceful environment. The garden is particularly private and low-maintenance, perfect for savouring the British summertime and hosting. The bedroom is peacefully located opening out onto the garden, and is conveniently located adjacent to a modern bathroom. The property further benefits from a demised cellar, perfect for storage and hiding items unused on a regular basis.