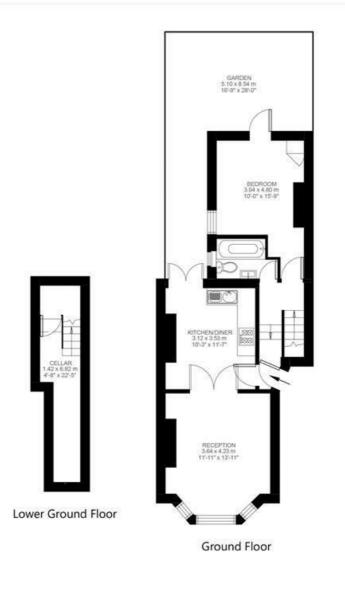

### Ballater Road, Brixton, SW2

Ballater Road, Brixton, SW2

1 Bedroom Flat

Approximate internal area: 601 sqft 56 sqm

While we do try our very best, floor plans are produced as a guide only and we take no responsibility for the precise accuracy with which any property is represented.