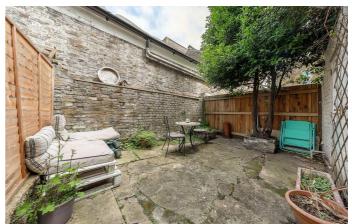

## **Property Details**

1 bedroom flat - conversion for sale

Over 600 square feet of well-appointed living space means the property has a spacious feel throughout, plus garden access from both the living area and the bedroom provides a beautifully airy atmosphere throughout the entire property. The Reception at the front of the home is particularly attractive, a large bay window and feature fireplace add to the ambience, with hardwood floors that run through to the modern eat-in kitchen at the rear. The kitchen and reception have an open-plan feel but have the option to be separated by the double doors between the two rooms, making the spaces ideal for entertaining or lounging in a peaceful environment. The garden is particularly private and low-maintenance, perfect for savouring the British summertime and hosting. The bedroom is peacefully located opening out onto the garden, and is conveniently located adjacent to a modern bathroom. The property further benefits from a demised cellar, perfect for storage and hiding items unused on a regular basis.

### **Features**

- One bedroom
- Over 600 square feet of internal space

Leasehold

- Private garden
- Victorian conversion
- Bright, airy and characterful
- Demised cellar
- Walking distance to the Victoria and Northern tube lines
- Quiet residential street an equal distance to Brixton and Clapham High Streets