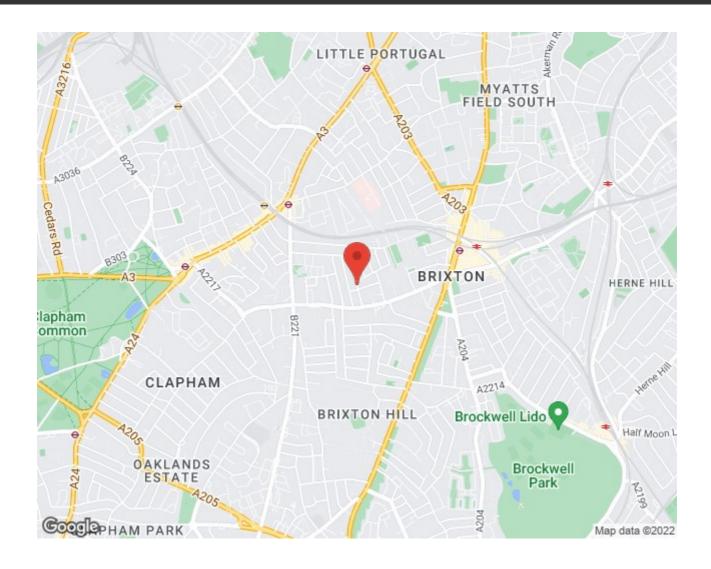

### Ballater Road, Brixton, SW2

Ballater Road, Brixton, SW2

1 Bedroom Flat

Approximate internal area: 601 sqft 56 sqm

While we do try our very best, floor plans are produced as a guide only and we take no responsibility for the precise accuracy with which any property is represented.