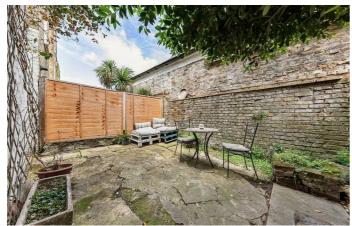

## **Property Details**

1 bedroom flat - conversion for sale

Over 600 square feet of well-appointed living space means the property has a spacious feel throughout, plus garden access from both the living area and the bedroom provides a beautifully airy atmosphere throughout the entire property. The Reception at the front of the home is particularly attractive, a large bay window and feature fireplace add to the ambience, with hardwood floors that run through to the modern eat-in kitchen at the rear. The kitchen and reception have an open-plan feel but have the option to be separated by the double doors between the two rooms, making the spaces ideal for entertaining or lounging in a peaceful environment. The garden is particularly private and low-maintenance, perfect for savouring the British summertime and hosting. The bedroom is peacefully located opening out onto the garden, and is conveniently located adjacent to a modern bathroom. The property further benefits from a demised cellar, perfect for storage and hiding items unused on a regular basis.