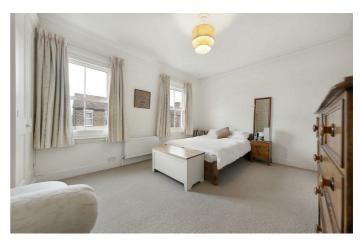

# **Property Details**

A dual-aspect reception creates a sense of flow and space through the home. Occupying the front of the property, a large and characterful bay window floods the entertaining space with natural light. Further Victorian charm is found in the form of beautifully corniced, high ceilings and a lovely feature fireplace. This is a space that is sure to be used on a regular basis, for hosting or relaxing and unwinding. Following on; a modern, integrated kitchen and space to dine in a more casual setting when desired. The kitchen offers an abundance of storage and surface space, ideal for those who are particularly passionate cooks. Tucked away just off the kitchen, a handy utility room keeps bulky appliances out of eyes reach and also provides a WC. The kitchen feeds out to an idyllic and tranquil outside space; South-East facing and fully stocked with flowering plants, it truly is more precious now than ever to have coveted outside space. Arranged over the first floor, a boastful principal bedroom that spans the width of the property with built-in storage and plenty of space for more if required. The further two bedrooms reside towards the rear of the building and are separated by a comfortable family sized bathroom. This endearing house is in great condition throughout and finished in neutral décor, meaning the purchaser can move in and stamp their own mark over time.