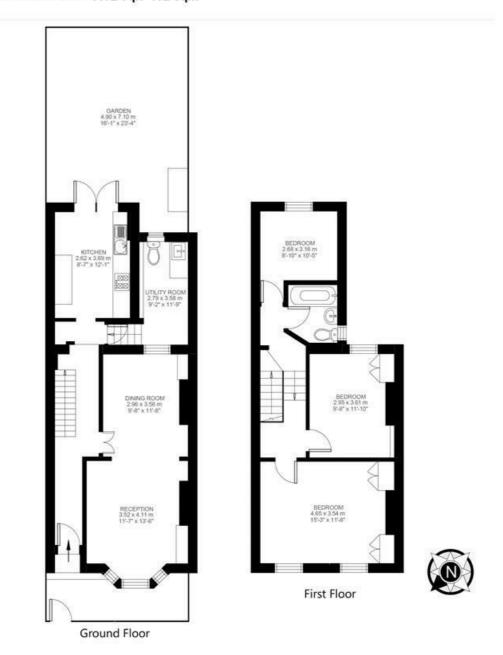

#### Kemerton Road, Herne Hill, SE5 3 Bedroom House Approximate internal area: 1102 sqft 102 sqm

While we do try our very best, floor plans are produced as a guide only and we take no responsibility for the precise accuracy with which any property is represented.