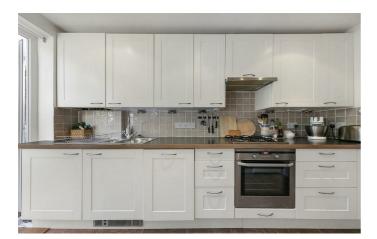

# **Property Details**

A dual-aspect reception creates a sense of flow and space through the home. Occupying the front of the property, a large and characterful bay window floods the entertaining space with natural light. Further Victorian charm is found in the form of beautifully corniced, high ceilings and a lovely feature fireplace. This is a space that is sure to be used on a regular basis, for hosting or relaxing and unwinding. Following on; a modern, integrated kitchen and space to dine in a more casual setting when desired. The kitchen offers an abundance of storage and surface space, ideal for those who are particularly passionate cooks. Tucked away just off the kitchen, a handy utility room keeps bulky appliances out of eyes reach and also provides a WC. The kitchen feeds out to an idyllic and tranquil outside space; South-East facing and fully stocked with flowering plants, it truly is more precious now than ever to have coveted outside space. Arranged over the first floor, a boastful principal bedroom that spans the width of the property with built-in storage and plenty of space for more if required. The further two bedrooms reside towards the rear of the building and are separated by a comfortable family sized bathroom. This endearing house is in great condition throughout and finished in neutral décor, meaning the purchaser can move in and stamp their own mark over time.