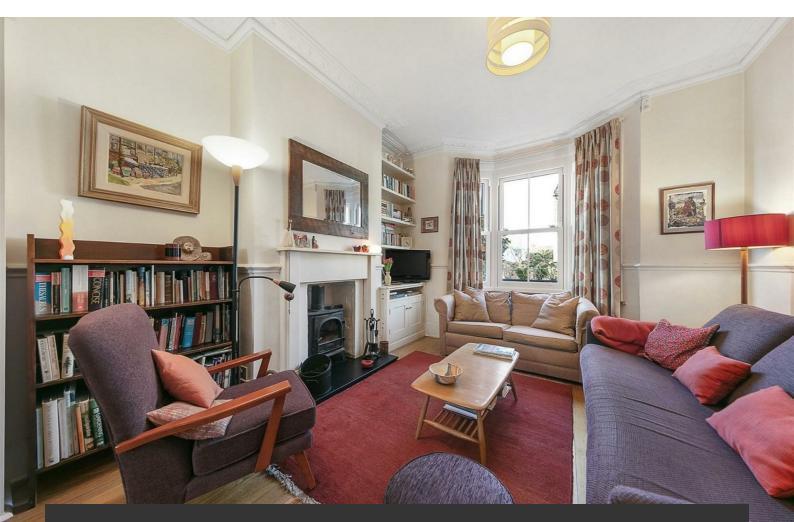

# **Property Details**

A dual-aspect reception creates a sense of flow and space through the home. Occupying the front of the property, a large and characterful bay window floods the entertaining space with natural light. Further Victorian charm is found in the form of beautifully corniced, high ceilings and a lovely feature fireplace. This is a space that is sure to be used on a regular basis, for hosting or relaxing and unwinding. Following on; a modern, integrated kitchen and space to dine in a more casual setting when desired. The kitchen offers an abundance of storage and surface space, ideal for those who are particularly passionate cooks. Tucked away just off the kitchen, a handy utility room keeps bulky appliances out of eyes reach and also provides a WC. The kitchen feeds out to an idyllic and tranquil outside space; South-East facing and fully stocked with flowering plants, it truly is more precious now than ever to have coveted outside space. Arranged over the first floor, a boastful principal bedroom that spans the width of the property with built-in storage and plenty of space for more if required. The further two bedrooms reside towards the rear of the building and are separated by a comfortable family sized bathroom. This endearing house is in great condition throughout and finished in neutral décor, meaning the purchaser can move in and stamp their own mark over time.