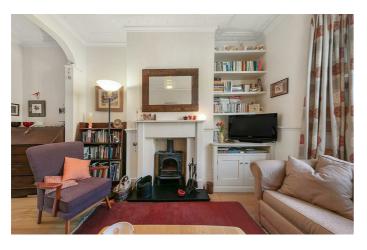

# **Property Details**

A dual-aspect reception creates a sense of flow and space through the home. Occupying the front of the property, a large and characterful bay window floods the entertaining space with natural light. Further Victorian charm is found in the form of beautifully corniced, high ceilings and a lovely feature fireplace. This is a space that is sure to be used on a regular basis, for hosting or relaxing and unwinding. Following on; a modern, integrated kitchen and space to dine in a more casual setting when desired. The kitchen offers an abundance of storage and surface space, ideal for those who are particularly passionate cooks. Tucked away just off the kitchen, a handy utility room keeps bulky appliances out of eyes reach and also provides a WC. The kitchen feeds out to an idyllic and tranquil outside space; South-East facing and fully stocked with flowering plants, it truly is more precious now than ever to have coveted outside space. Arranged over the first floor, a boastful principal bedroom that spans the width of the property with built-in storage and plenty of space for more if required. The further two bedrooms reside towards the rear of the building and are separated by a comfortable family sized bathroom. This endearing house is in great condition throughout and finished in neutral décor, meaning the purchaser can move in and stamp their own mark over time.