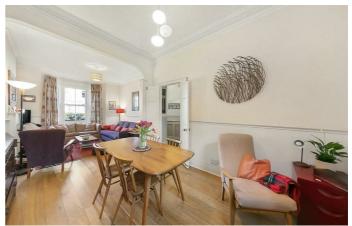

# **Property Details**

A dual-aspect reception creates a sense of flow and space through the home. Occupying the front of the property, a large and characterful bay window floods the entertaining space with natural light. Further Victorian charm is found in the form of beautifully corniced, high ceilings and a lovely feature fireplace. This is a space that is sure to be used on a regular basis, for hosting or relaxing and unwinding. Following on; a modern, integrated kitchen and space to dine in a more casual setting when desired. The kitchen offers an abundance of storage and surface space, ideal for those who are particularly passionate cooks. Tucked away just off the kitchen, a handy utility room keeps bulky appliances out of eyes reach and also provides a WC. The kitchen feeds out to an idyllic and tranquil outside space; South-East facing and fully stocked with flowering plants, it truly is more precious now than ever to have coveted outside space. Arranged over the first floor, a boastful principal bedroom that spans the width of the property with built-in storage and plenty of space for more if required. The further two bedrooms reside towards the rear of the building and are separated by a comfortable family sized bathroom. This endearing house is in great condition throughout and finished in neutral décor, meaning the purchaser can move in and stamp their own mark over time.