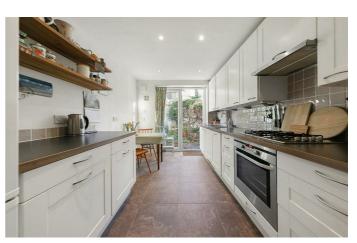

# **Property Details**

A dual-aspect reception creates a sense of flow and space through the home. Occupying the front of the property, a large and characterful bay window floods the entertaining space with natural light. Further Victorian charm is found in the form of beautifully corniced, high ceilings and a lovely feature fireplace. This is a space that is sure to be used on a regular basis, for hosting or relaxing and unwinding. Following on; a modern, integrated kitchen and space to dine in a more casual setting when desired. The kitchen offers an abundance of storage and surface space, ideal for those who are particularly passionate cooks. Tucked away just off the kitchen, a handy utility room keeps bulky appliances out of eyes reach and also provides a WC. The kitchen feeds out to an idyllic and tranquil outside space; South-East facing and fully stocked with flowering plants, it truly is more precious now than ever to have coveted outside space. Arranged over the first floor, a boastful principal bedroom that spans the width of the property with built-in storage and plenty of space for more if required. The further two bedrooms reside towards the rear of the building and are separated by a comfortable family sized bathroom. This endearing house is in great condition throughout and finished in neutral décor, meaning the purchaser can move in and stamp their own mark over time.