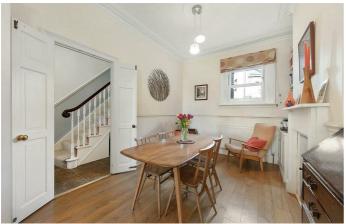

# **Property Details**

A dual-aspect reception creates a sense of flow and space through the home. Occupying the front of the property, a large and characterful bay window floods the entertaining space with natural light. Further Victorian charm is found in the form of beautifully corniced, high ceilings and a lovely feature fireplace. This is a space that is sure to be used on a regular basis, for hosting or relaxing and unwinding. Following on; a modern, integrated kitchen and space to dine in a more casual setting when desired. The kitchen offers an abundance of storage and surface space, ideal for those who are particularly passionate cooks. Tucked away just off the kitchen, a handy utility room keeps bulky appliances out of eyes reach and also provides a WC. The kitchen feeds out to an idyllic and tranquil outside space; South-East facing and fully stocked with flowering plants, it truly is more precious now than ever to have coveted outside space. Arranged over the first floor, a boastful principal bedroom that spans the width of the property with built-in storage and plenty of space for more if required. The further two bedrooms reside towards the rear of the building and are separated by a comfortable family sized bathroom. This endearing house is in great condition throughout and finished in neutral décor, meaning the purchaser can move in and stamp their own mark over time.