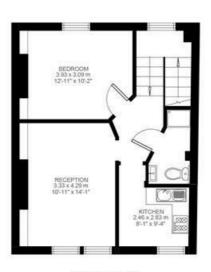

### Jelf Road, Brixton, SW2

Jeff Road, Brixton, SW2

1 Bedroom Flat

Approximate internal area: 505 sqft 47 sqm

Second Floor

While we do try our very best, floor plans are produced as a guide only and we take no responsibility for the precise accuracy with which any property is represented.