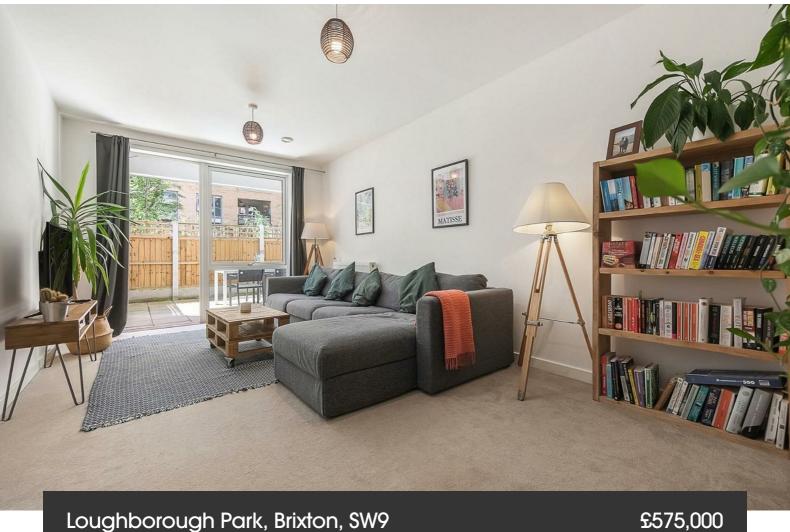

## **Property Details**

Over 1100 square feet of internal space means this three-bed flat is larger than plenty of houses in the surrounding area. The heart of the home resides at the rear, a large eat-in kitchen neighbours a bright and airy reception room, both overlooking the charming private patio. The kitchen is sleek and appealing, with integrated appliances and plenty of surface space and storage options. All three bedrooms are comfortable doubles, the principal is complete with an en-suite and built-in storage, the second bedroom is also considerably spacious and the third bedroom, whilst still a comfortable double, would also be ideal to repurpose in order to suit the needs of the purchaser. A family sized bathroom completes the rooms in this property and has an appealing modern finish. The flat has an abundance of storage throughout including a handy utility room.

#### **Features**

- Very energy efficient EPC B rating
- Three double bedrooms
- Two bathrooms
- Over 1100 square feet of internal
- Designed with modern living in mind
- West facing private patio
- Ideally located between Brixton and Herne Hill
- Within easy reach of Brockwell Park
- · Chain free