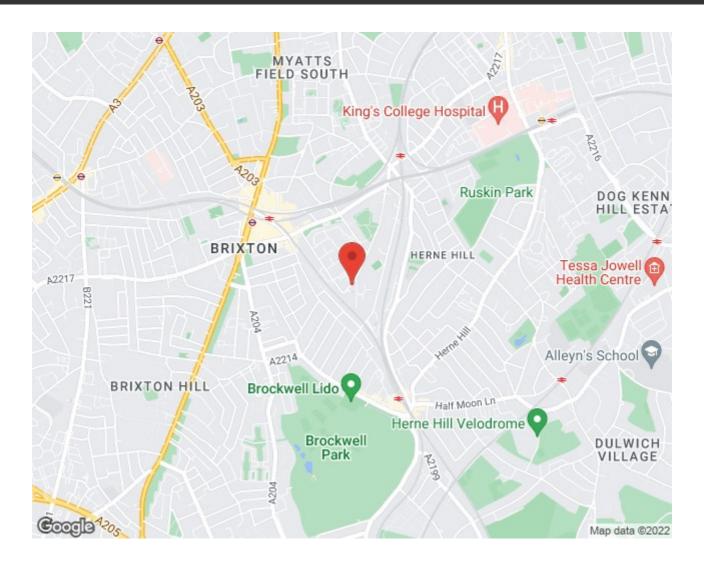

#### **Features**

- Very energy efficient EPC B rating
- Three double bedrooms
- Two bathrooms
- Over 1100 square feet of internal
- Designed with modern living in mind
- West facing private patio
- Ideally located between Brixton and Herne Hill
- Within easy reach of Brockwell Park
- · Chain free