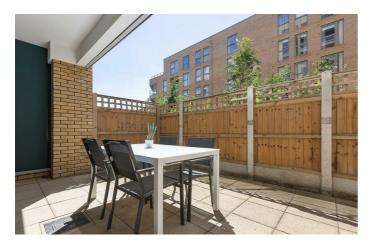

## **Property Details**

Over 1100 square feet of internal space means this three-bed flat is larger than plenty of houses in the surrounding area. The heart of the home resides at the rear, a large eat-in kitchen neighbours a bright and airy reception room, both overlooking the charming private patio. The kitchen is sleek and appealing, with integrated appliances and plenty of surface space and storage options. All three bedrooms are comfortable doubles, the principal is complete with an en-suite and built-in storage, the second bedroom is also considerably spacious and the third bedroom, whilst still a comfortable double, would also be ideal to repurpose in order to suit the needs of the purchaser. A family sized bathroom completes the rooms in this property and has an appealing modern finish. The flat has an abundance of storage throughout including a handy utility room.

#### **Features**

- Very energy efficient EPC B rating
- Three double bedrooms
- Two bathrooms
- Over 1100 square feet of internal
- Designed with modern living in mind
- West facing private patio
- Ideally located between Brixton and Herne Hill
- Within easy reach of Brockwell Park
- · Chain free