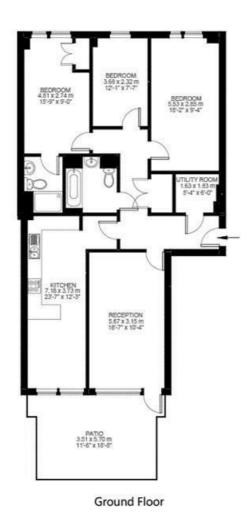

## **Property Details**

Over 1100 square feet of internal space means this three-bed flat is larger than plenty of houses in the surrounding area. The heart of the home resides at the rear, a large eat-in kitchen neighbours a bright and airy reception room, both overlooking the charming private patio. The kitchen is sleek and appealing, with integrated appliances and plenty of surface space and storage options. All three bedrooms are comfortable doubles, the principal is complete with an en-suite and built-in storage, the second bedroom is also considerably spacious and the third bedroom, whilst still a comfortable double, would also be ideal to repurpose in order to suit the needs of the purchaser. A family sized bathroom completes the rooms in this property and has an appealing modern finish. The flat has an abundance of storage throughout including a handy utility room.

#### **Features**

- Very energy efficient EPC B rating
- Three double bedrooms
- Two bathrooms
- Over 1100 square feet of internal
- Designed with modern living in mind
- West facing private patio
- Ideally located between Brixton and Herne Hill
- Within easy reach of Brockwell Park
- · Chain free