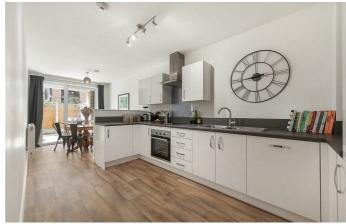

## **Property Details**

Over 1100 square feet of internal space means this three-bed flat is larger than plenty of houses in the surrounding area. The heart of the home resides at the rear, a large eat-in kitchen neighbours a bright and airy reception room, both overlooking the charming private patio. The kitchen is sleek and appealing, with integrated appliances and plenty of surface space and storage options. All three bedrooms are comfortable doubles, the principal is complete with an en-suite and built-in storage, the second bedroom is also considerably spacious and the third bedroom, whilst still a comfortable double, would also be ideal to repurpose in order to suit the needs of the purchaser. A family sized bathroom completes the rooms in this property and has an appealing modern finish. The flat has an abundance of storage throughout including a handy utility room.