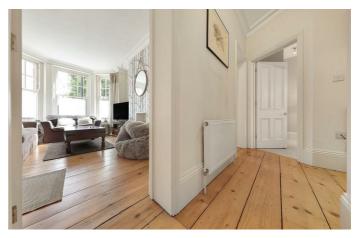

**Property Details** 

Larger than average with well-proportioned rooms throughout, this characterful period flat displays an appealing mix of endearing Victorian features and contemporary design. The heart of the home is the semi-open plan reception at the front of the building, a cosy lounge area is flooded with natural light from the large bay window and feeds through to an ample eat-in kitchen diner. The kitchen offers generous storage options and surface space, ideal for entertaining guests and hosting dinner parties. The two comfortable double bedrooms are both peacefully positioned overlooking the private rear garden. The principal is complete with an ensuite bathroom and direct garden access, allowing the outside to breeze into the room and through the flat creating a lovely atmosphere. The second bedroom displays a beautiful feature fireplace and both rooms have built-in storage. High ceilings and large windows contribute to the bright and airy feel throughout the flat, which has been carefully maintained and is decorated in tasteful neutral tones throughout. The property is ready to move into straight away and is being sold chainfree.