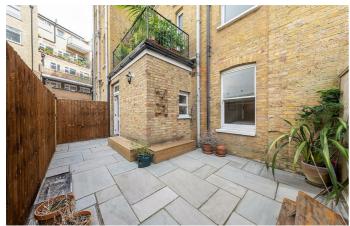

**Property Details** 

Larger than average with well-proportioned rooms throughout, this characterful period flat displays an appealing mix of endearing Victorian features and contemporary design. The heart of the home is the semi-open plan reception at the front of the building, a cosy lounge area is flooded with natural light from the large bay window and feeds through to an ample eat-in kitchen diner. The kitchen offers generous storage options and surface space, ideal for entertaining guests and hosting dinner parties. The two comfortable double bedrooms are both peacefully positioned overlooking the private rear garden. The principal is complete with an ensuite bathroom and direct garden access, allowing the outside to breeze into the room and through the flat creating a lovely atmosphere. The second bedroom displays a beautiful feature fireplace and both rooms have built-in storage. High ceilings and large windows contribute to the bright and airy feel throughout the flat, which has been carefully maintained and is decorated in tasteful neutral tones throughout. The property is ready to move into straight away and is being sold chainfree.

## **Features**

- Two double bedrooms
- Two bathrooms
- Victorian mansion block
- 875 square feet of internal space
- Private garden
- Bright, airy and characterful
- Situated in the heart of Brixton
- Moments from the Victoria line
- Chain-free