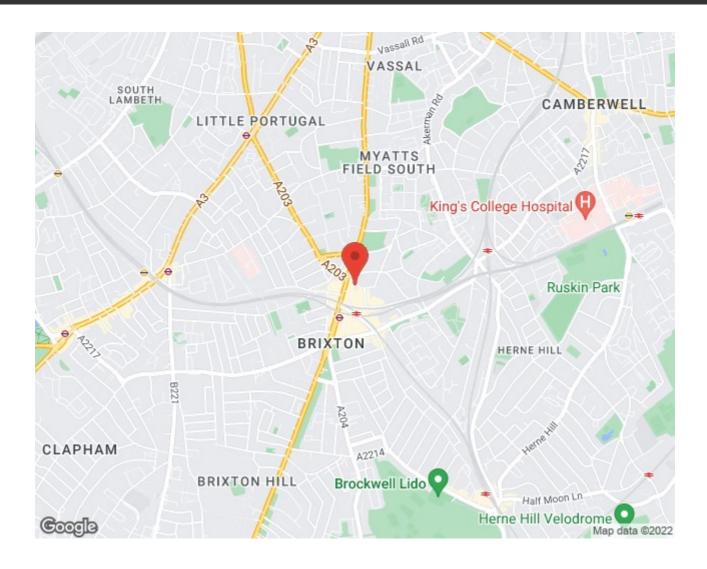

## **Features**

- Two double bedrooms
- Two bathrooms
- Victorian mansion block
- 875 square feet of internal space
- Private garden
- Bright, airy and characterful
- Situated in the heart of Brixton
- Moments from the Victoria line
- Chain-free

## Canterbury Crescent, Brixton, SW9