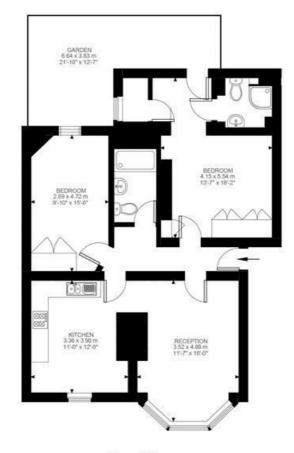

## Canterbury Crescent, Brixton, SW9

Canterbury Crescent, Brixton, SW9 2 Bedroom Flat

Approximate internal area: 875 sqft 81 sqm

Ground Floor

While we do try our very best, floor plans are produced as a guide only and we take no responsibility for the precise accuracy with which any property is represented.