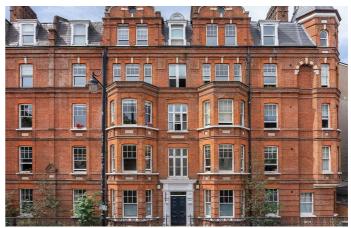

**Property Details** 

Larger than average with well-proportioned rooms throughout, this characterful period flat displays an appealing mix of endearing Victorian features and contemporary design. The heart of the home is the semi-open plan reception at the front of the building, a cosy lounge area is flooded with natural light from the large bay window and feeds through to an ample eat-in kitchen diner. The kitchen offers generous storage options and surface space, ideal for entertaining guests and hosting dinner parties. The two comfortable double bedrooms are both peacefully positioned overlooking the private rear garden. The principal is complete with an ensuite bathroom and direct garden access, allowing the outside to breeze into the room and through the flat creating a lovely atmosphere. The second bedroom displays a beautiful feature fireplace and both rooms have built-in storage. High ceilings and large windows contribute to the bright and airy feel throughout the flat, which has been carefully maintained and is decorated in tasteful neutral tones throughout. The property is ready to move into straight away and is being sold chainfree.

## **Features**

- Two double bedrooms
- Two bathrooms
- Victorian mansion block
- 875 square feet of internal space
- Private garden
- Bright, airy and characterful
- Situated in the heart of Brixton
- Moments from the Victoria line
- Chain-free