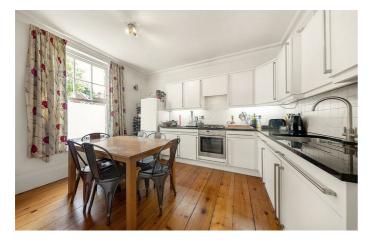

**Property Details** 

Larger than average with well-proportioned rooms throughout, this characterful period flat displays an appealing mix of endearing Victorian features and contemporary design. The heart of the home is the semi-open plan reception at the front of the building, a cosy lounge area is flooded with natural light from the large bay window and feeds through to an ample eat-in kitchen diner. The kitchen offers generous storage options and surface space, ideal for entertaining guests and hosting dinner parties. The two comfortable double bedrooms are both peacefully positioned overlooking the private rear garden. The principal is complete with an ensuite bathroom and direct garden access, allowing the outside to breeze into the room and through the flat creating a lovely atmosphere. The second bedroom displays a beautiful feature fireplace and both rooms have built-in storage. High ceilings and large windows contribute to the bright and airy feel throughout the flat, which has been carefully maintained and is decorated in tasteful neutral tones throughout. The property is ready to move into straight away and is being sold chainfree.