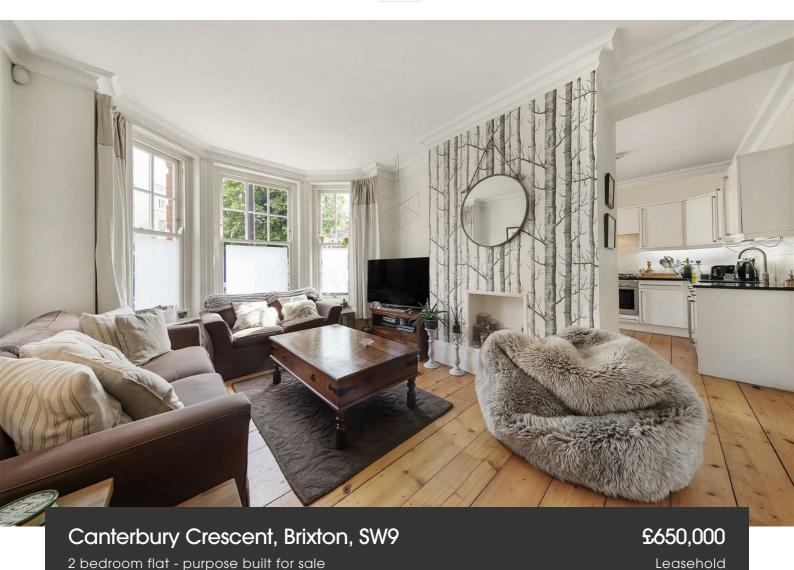

**Property Details** 

Larger than average with well-proportioned rooms throughout, this characterful period flat displays an appealing mix of endearing Victorian features and contemporary design. The heart of the home is the semi-open plan reception at the front of the building, a cosy lounge area is flooded with natural light from the large bay window and feeds through to an ample eat-in kitchen diner. The kitchen offers generous storage options and surface space, ideal for entertaining guests and hosting dinner parties. The two comfortable double bedrooms are both peacefully positioned overlooking the private rear garden. The principal is complete with an ensuite bathroom and direct garden access, allowing the outside to breeze into the room and through the flat creating a lovely atmosphere. The second bedroom displays a beautiful feature fireplace and both rooms have built-in storage. High ceilings and large windows contribute to the bright and airy feel throughout the flat, which has been carefully maintained and is decorated in tasteful neutral tones throughout. The property is ready to move into straight away and is being sold chainfree.

## **Features**

- Two double bedrooms
- Two bathrooms
- Victorian mansion block
- 875 square feet of internal space
- Private garden
- Bright, airy and characterful
- Situated in the heart of Brixton
- Moments from the Victoria line
- Chain-free