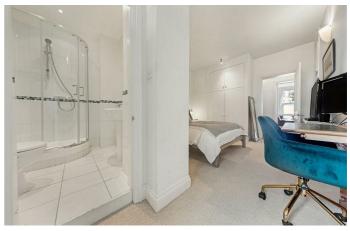

**Property Details** 

Larger than average with well-proportioned rooms throughout, this characterful period flat displays an appealing mix of endearing Victorian features and contemporary design. The heart of the home is the semi-open plan reception at the front of the building, a cosy lounge area is flooded with natural light from the large bay window and feeds through to an ample eat-in kitchen diner. The kitchen offers generous storage options and surface space, ideal for entertaining guests and hosting dinner parties. The two comfortable double bedrooms are both peacefully positioned overlooking the private rear garden. The principal is complete with an ensuite bathroom and direct garden access, allowing the outside to breeze into the room and through the flat creating a lovely atmosphere. The second bedroom displays a beautiful feature fireplace and both rooms have built-in storage. High ceilings and large windows contribute to the bright and airy feel throughout the flat, which has been carefully maintained and is decorated in tasteful neutral tones throughout. The property is ready to move into straight away and is being sold chainfree.