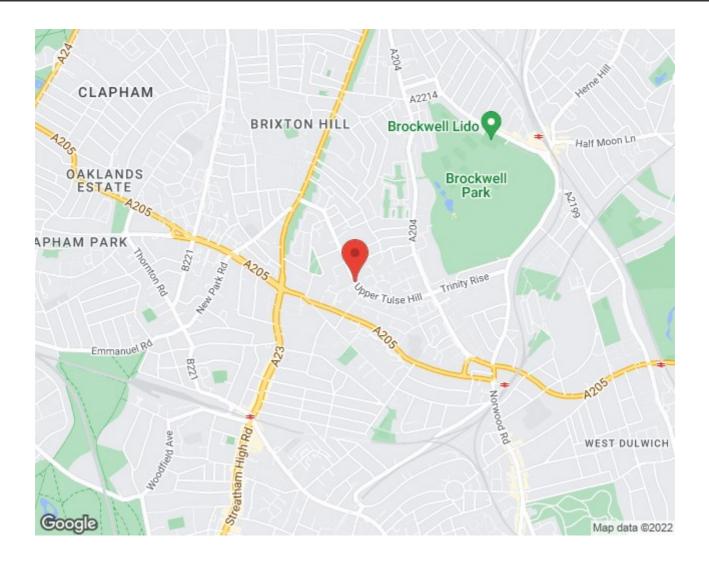

# **Property Details**

Chain-free and neutrally decorated throughout, the flat is ideal to move into straight away where the purchaser may stamp their own mark over time. The flat is almost equidistant between the amenities of Brixton Hill and the highly regarded Brockwell Park, both reachable in 10 minutes by foot. Brixton, Clapharm and Herne Hill are easily reachable in under 20 minutes by bus. The reception area offers comfortable dimensions and direct access to the private garden at the rear of the house. There is plenty of space in the lounge area to relax, entertain, to dine or perhaps a work-fromhome space if required. The ceilings area high, adding to the sense of space and airy atmosphere within the home. A well-presented, modern and integrated kitchen follows on, offering great storage and surface space whilst maximising on the already generous square footage. The bedroom is equally as comfortable, offering a tranquil spot to unwind after a day's work with a large sash window that floods the room with sunlight. A contemporary bathroom completes the flat, which also comes with the private garden at the rear as well as access to a large leafy shared garden.

### Features

- One bedroom
- Over 530 square feet of internal space
- Private garden and large shared garden
- Victorian conversion
- Share of freehold
- Easy access to Brixton, Clapham, Streatham and Balham
- Brockwell Park
- Off-street parking
- Chain-free