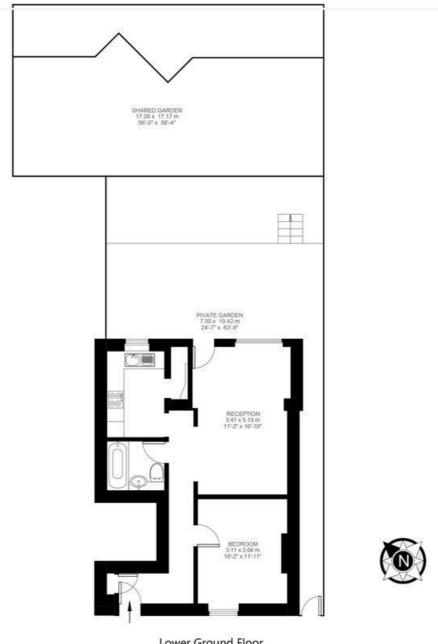

#### Upper Tulse Hill, Brixton, SW2 1 Bedroom Flat Approximate internal area: 537 sqft 50 sqm

Lower Ground Floor

While we do try our very best, floor plans are produced as a guide only and we take no responsibility for the precise accuracy with which any property is represented.