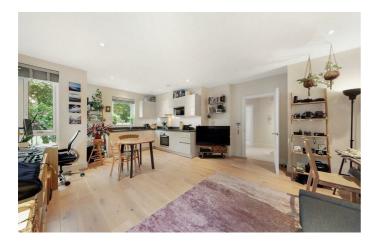

## **Property Details**

Level with the trees, views of greenery and nature surround this stunning property through multiple large-pane triple glazed windows, flooding the airy open spaces with natural light whilst contributing to the excellent energy efficiency of the flat. With underfloor heating throughout, the open-plan reception is a particularly attractive room, offering generous dimensions, beautifully arranged with a sleek, modern and fully integrated kitchen. The room also offers ample dining space as well as a comfortable and cosy lounge area, ideal to entertain or relax and unwind within a peaceful and private space. Adjacent, the bedroom is equally spacious, with a cosy feel and a large fitted wardrobe. Dual-aspect windows allow all-day sunlight to stream into the room, creating an appealing ambience and perfect for any house-plant fanatics. The property is tastefully finished throughout with clean, neutral décor and a contemporary, family-sized bathroom completes the flat.

#### **Features**

- One double bedroom
- Over 570 square feet of internal space
- Beautifully bright and airy
- Designed with modern living in mind
- Fantastic storage
- Overlooking Larkhall Park
- Incredible location with amenities in every direction
- Access to Victoria and Northern Lines
- Clapham High Street and Wandsworth Road Overground
- · Chain-free