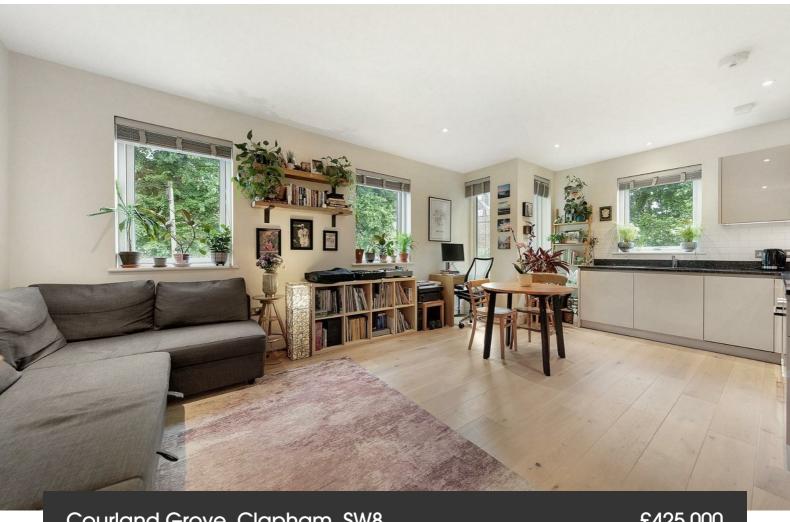

Courland Grove, Clapham, SW8

1 bedroom flat - purpose built for sale

£425,000

Leasehold

## **Property Details**

Level with the trees, views of greenery and nature surround this stunning property through multiple large-pane triple glazed windows, flooding the airy open spaces with natural light whilst contributing to the excellent energy efficiency of the flat. With underfloor heating throughout, the open-plan reception is a particularly attractive room, offering generous dimensions, beautifully arranged with a sleek, modern and fully integrated kitchen. The room also offers ample dining space as well as a comfortable and cosy lounge area, ideal to entertain or relax and unwind within a peaceful and private space. Adjacent, the bedroom is equally spacious, with a cosy feel and a large fitted wardrobe. Dual-aspect windows allow all-day sunlight to stream into the room, creating an appealing ambience and perfect for any house-plant fanatics. The property is tastefully finished throughout with clean, neutral décor and a contemporary, family-sized bathroom completes the flat.

#### **Features**

- One double bedroom
- Over 570 square feet of internal space
- Beautifully bright and airy
- Designed with modern living in mind
- Fantastic storage
- Overlooking Larkhall Park
- Incredible location with amenities in every direction
- Access to Victoria and Northern Lines
- Clapham High Street and Wandsworth Road Overground
- · Chain-free