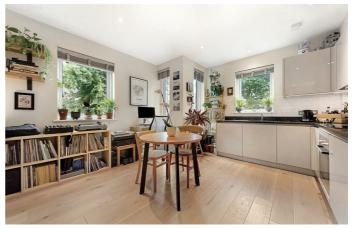

## **Property Details**

Level with the trees, views of greenery and nature surround this stunning property through multiple large-pane triple glazed windows, flooding the airy open spaces with natural light whilst contributing to the excellent energy efficiency of the flat. With underfloor heating throughout, the open-plan reception is a particularly attractive room, offering generous dimensions, beautifully arranged with a sleek, modern and fully integrated kitchen. The room also offers ample dining space as well as a comfortable and cosy lounge area, ideal to entertain or relax and unwind within a peaceful and private space. Adjacent, the bedroom is equally spacious, with a cosy feel and a large fitted wardrobe. Dual-aspect windows allow all-day sunlight to stream into the room, creating an appealing ambience and perfect for any house-plant fanatics. The property is tastefully finished throughout with clean, neutral décor and a contemporary, family-sized bathroom completes the flat.

#### **Features**

- One double bedroom
- Over 570 square feet of internal space
- Beautifully bright and airy
- Designed with modern living in mind
- Fantastic storage
- Overlooking Larkhall Park
- Incredible location with amenities in every direction
- Access to Victoria and Northern Lines
- Clapham High Street and Wandsworth Road Overground
- · Chain-free