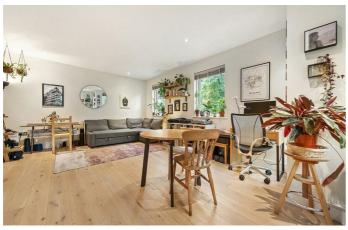

## **Property Details**

Level with the trees, views of greenery and nature surround this stunning property through multiple large-pane triple glazed windows, flooding the airy open spaces with natural light whilst contributing to the excellent energy efficiency of the flat. With underfloor heating throughout, the open-plan reception is a particularly attractive room, offering generous dimensions, beautifully arranged with a sleek, modern and fully integrated kitchen. The room also offers ample dining space as well as a comfortable and cosy lounge area, ideal to entertain or relax and unwind within a peaceful and private space. Adjacent, the bedroom is equally spacious, with a cosy feel and a large fitted wardrobe. Dual-aspect windows allow all-day sunlight to stream into the room, creating an appealing ambience and perfect for any house-plant fanatics. The property is tastefully finished throughout with clean, neutral décor and a contemporary, family-sized bathroom completes the flat.

#### **Features**

- One double bedroom
- Over 570 square feet of internal space
- Beautifully bright and airy
- Designed with modern living in mind
- Fantastic storage
- Overlooking Larkhall Park
- Incredible location with amenities in every direction
- Access to Victoria and Northern Lines
- Clapham High Street and Wandsworth Road Overground
- · Chain-free