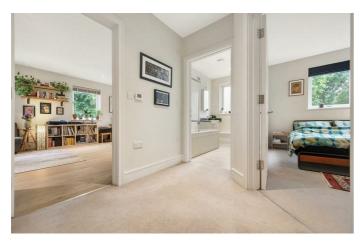

## **Property Details**

Level with the trees, views of greenery and nature surround this stunning property through multiple large-pane triple glazed windows, flooding the airy open spaces with natural light whilst contributing to the excellent energy efficiency of the flat. With underfloor heating throughout, the open-plan reception is a particularly attractive room, offering generous dimensions, beautifully arranged with a sleek, modern and fully integrated kitchen. The room also offers ample dining space as well as a comfortable and cosy lounge area, ideal to entertain or relax and unwind within a peaceful and private space. Adjacent, the bedroom is equally spacious, with a cosy feel and a large fitted wardrobe. Dual-aspect windows allow all-day sunlight to stream into the room, creating an appealing ambience and perfect for any house-plant fanatics. The property is tastefully finished throughout with clean, neutral décor and a contemporary, family-sized bathroom completes the flat.