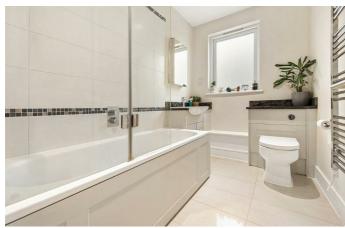

## **Property Details**

Level with the trees, views of greenery and nature surround this stunning property through multiple large-pane triple glazed windows, flooding the airy open spaces with natural light whilst contributing to the excellent energy efficiency of the flat. With underfloor heating throughout, the open-plan reception is a particularly attractive room, offering generous dimensions, beautifully arranged with a sleek, modern and fully integrated kitchen. The room also offers ample dining space as well as a comfortable and cosy lounge area, ideal to entertain or relax and unwind within a peaceful and private space. Adjacent, the bedroom is equally spacious, with a cosy feel and a large fitted wardrobe. Dual-aspect windows allow all-day sunlight to stream into the room, creating an appealing ambience and perfect for any house-plant fanatics. The property is tastefully finished throughout with clean, neutral décor and a contemporary, family-sized bathroom completes the flat.