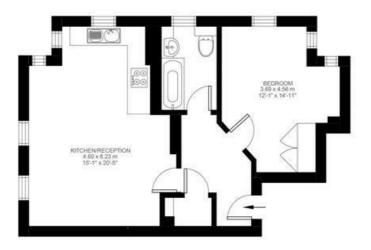

### Courland Grove, Clapham, SW8

Courland Grove, Clapham, SW8

1 Bedroom Flat

Approximate internal area: 574 sqft 53 sqm

18 sqft 2 sqm Approximate storage: Approximate total internal area: 55 sqm 594 sqft

First Floor

While we do try our very best, floor plans are produced as a guide only and we take no responsibility for the precise accuracy with which any property is represented.