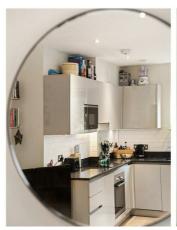

## **Property Details**

Level with the trees, views of greenery and nature surround this stunning property through multiple large-pane triple glazed windows, flooding the airy open spaces with natural light whilst contributing to the excellent energy efficiency of the flat. With underfloor heating throughout, the open-plan reception is a particularly attractive room, offering generous dimensions, beautifully arranged with a sleek, modern and fully integrated kitchen. The room also offers ample dining space as well as a comfortable and cosy lounge area, ideal to entertain or relax and unwind within a peaceful and private space. Adjacent, the bedroom is equally spacious, with a cosy feel and a large fitted wardrobe. Dual-aspect windows allow all-day sunlight to stream into the room, creating an appealing ambience and perfect for any house-plant fanatics. The property is tastefully finished throughout with clean, neutral décor and a contemporary, family-sized bathroom completes the flat.