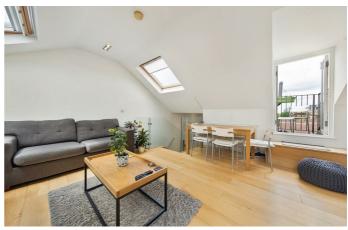

## **Property Details**

The first floor comprises three double bedrooms, all well-proportioned spaces, the principal bedroom spans the entire width of the building. The second and third bedrooms are peacefully positioned towards the rear of the building with views over the neighbouring gardens. A modern family-sized bathroom with a separate bathtub and walk-in shower is nestled between the rooms, whilst a separate WC serves the living spaces on the floor above. The heart of the home is the stunning kitchen and reception on the second floor of the property. Flooded with natural light and an airy atmosphere, the space is inviting and aesthetically pleasing, with multiple Velux windows, glass balustrades and a private balcony. The kitchen is large and modern, with considerable storage, integrated appliances including a wine fridge and plenty of space to dine. The property is in good condition, decorated with neutral décor and tasteful finishes, this home is ready to move into hassle-free. The new purchaser can then stamp their own mark on this spacious home in a highly sought-after pocket of residential Brixton.

## Features

- Three double bedrooms
- Split-level
- 1140 square feet of internal space
- Victorian conversion
- Private balcony
- Bright, airy and well presented throughout
- Quiet residential street equidistant to Brixton and Clapham High Streets
- Walking distance to the Northern and Victoria tube lines
- Share of freehold
- Chain-free