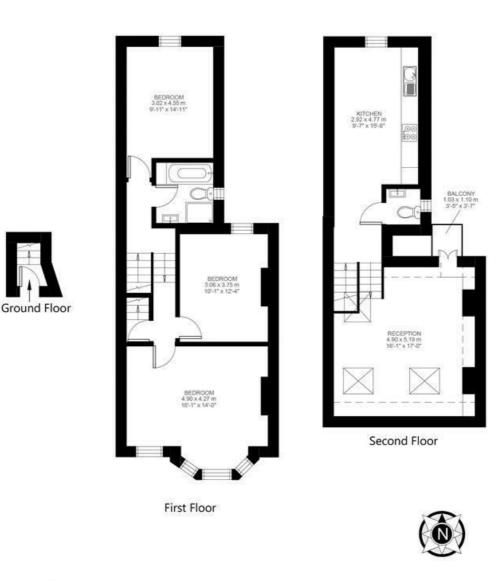

## Kildoran Road, Brixton, SW2

Kildoran Road, Brixton, SW2 3 Bedroom Flat Approximate internal area: 1140 sqft 106 sqm

While we do try our very best, floor plans are produced as a guide only and we take no responsibility for the precise accuracy with which any property is represented.