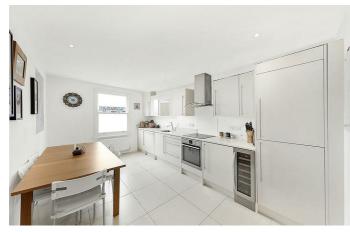

## **Property Details**

The first floor comprises three double bedrooms, all well-proportioned spaces, the principal bedroom spans the entire width of the building. The second and third bedrooms are peacefully positioned towards the rear of the building with views over the neighbouring gardens. A modern family-sized bathroom with a separate bathtub and walk-in shower is nestled between the rooms, whilst a separate WC serves the living spaces on the floor above. The heart of the home is the stunning kitchen and reception on the second floor of the property. Flooded with natural light and an airy atmosphere, the space is inviting and aesthetically pleasing, with multiple Velux windows, glass balustrades and a private balcony. The kitchen is large and modern, with considerable storage, integrated appliances including a wine fridge and plenty of space to dine. The property is in good condition, decorated with neutral décor and tasteful finishes, this home is ready to move into hassle-free. The new purchaser can then stamp their own mark on this spacious home in a highly sought-after pocket of residential Brixton.