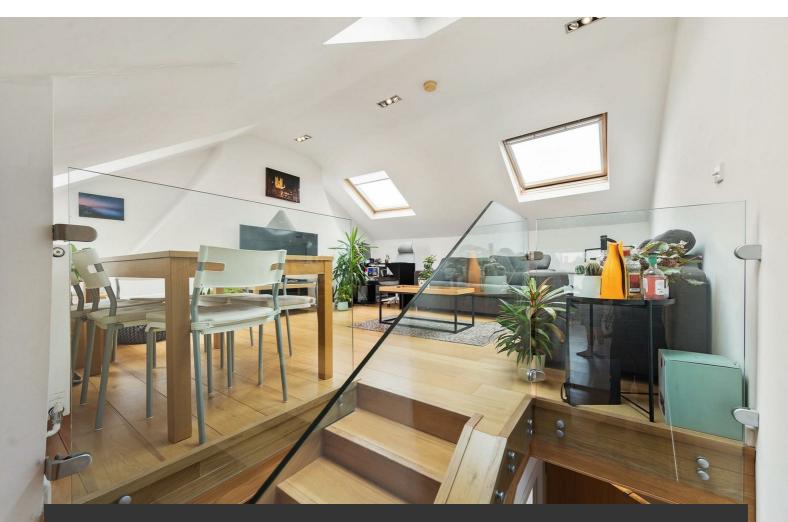

## **Property Details**

The first floor comprises three double bedrooms, all well-proportioned spaces, the principal bedroom spans the entire width of the building. The second and third bedrooms are peacefully positioned towards the rear of the building with views over the neighbouring gardens. A modern family-sized bathroom with a separate bathtub and walk-in shower is nestled between the rooms, whilst a separate WC serves the living spaces on the floor above. The heart of the home is the stunning kitchen and reception on the second floor of the property. Flooded with natural light and an airy atmosphere, the space is inviting and aesthetically pleasing, with multiple Velux windows, glass balustrades and a private balcony. The kitchen is large and modern, with considerable storage, integrated appliances including a wine fridge and plenty of space to dine. The property is in good condition, decorated with neutral décor and tasteful finishes, this home is ready to move into hassle-free. The new purchaser can then stamp their own mark on this spacious home in a highly sought-after pocket of residential Brixton.

## Features

- Three double bedrooms
- Split-level
- 1140 square feet of internal space
- Victorian conversion
- Private balcony
- Bright, airy and well presented throughout
- Quiet residential street equidistant to Brixton and Clapham High Streets
- Walking distance to the Northern and Victoria tube lines
- Share of freehold
- Chain-free