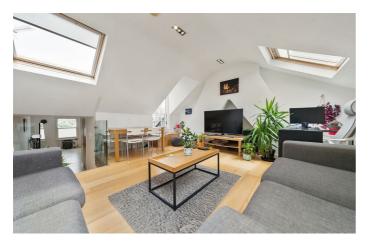

## **Property Details**

The first floor comprises three double bedrooms, all well-proportioned spaces, the principal bedroom spans the entire width of the building. The second and third bedrooms are peacefully positioned towards the rear of the building with views over the neighbouring gardens. A modern family-sized bathroom with a separate bathtub and walk-in shower is nestled between the rooms, whilst a separate WC serves the living spaces on the floor above. The heart of the home is the stunning kitchen and reception on the second floor of the property. Flooded with natural light and an airy atmosphere, the space is inviting and aesthetically pleasing, with multiple Velux windows, glass balustrades and a private balcony. The kitchen is large and modern, with considerable storage, integrated appliances including a wine fridge and plenty of space to dine. The property is in good condition, decorated with neutral décor and tasteful finishes, this home is ready to move into hassle-free. The new purchaser can then stamp their own mark on this spacious home in a highly sought-after pocket of residential Brixton.

## Features

- Three double bedrooms
- Split-level
- 1140 square feet of internal space
- Victorian conversion
- Private balcony
- Bright, airy and well presented throughout
- Quiet residential street equidistant to Brixton and Clapham High Streets
- Walking distance to the Northern and Victoria tube lines
- Share of freehold
- Chain-free