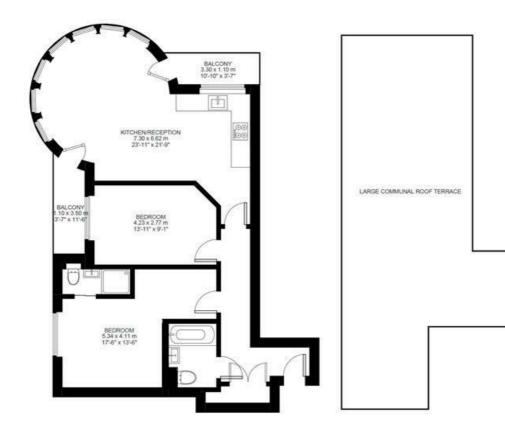

# **Brixton Water Lane**

### Approx internal area:

#### 813 sqft 75 sqm

While we do try our very best, floor plans are produced as a guide only and we take no responsibility for the precise accuracy with which any property is represented

Third Floor