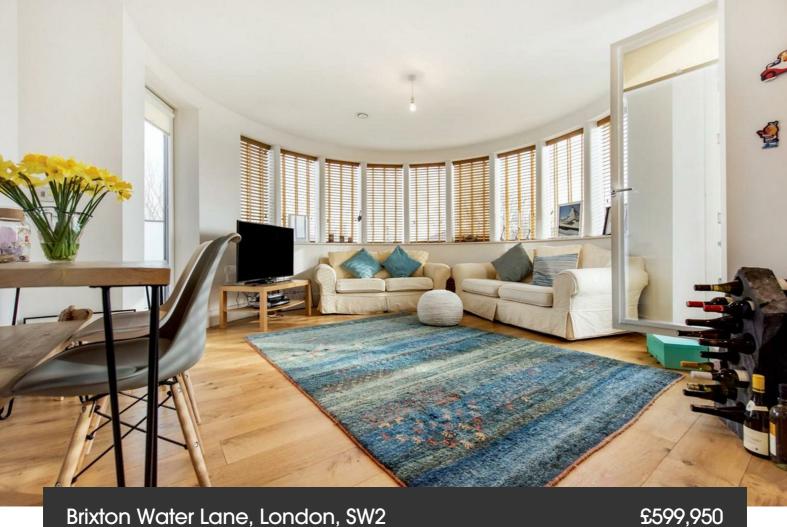

## **Property Details**

A fantastic two double bedroom, two bathroom flat with two balconies in a luxury modern development a stone's throw from Brockwell Park. The property comprises an open plan living space with ample space to relax and dine, two balconies and two bathrooms. This secure gated development has well-maintained communal areas and access to a stunning communal roof terrace with 360 degree views across the neighbouring roof tops and into the distance. This flat is perfect for anyone who wants to be close to the action, situated a short eight minute walk to the heart of Brixton.

### **Features**

- Chain free
- Balcony
- Roof terrace
- Bright and airy throughout
- Close to brockwell park
- Secure modern development