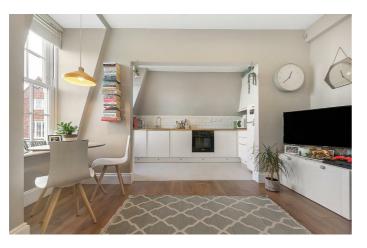

# **Property Details**

Tucked away securely on the fourth floor and displaying views of the surrounding communal gardens below through large and characterful sash windows, the flat is airy and bright, creating a lovely atmosphere with tasteful, neutral décor throughout. The kitchen is large and well equipped, especially for a one bedroom property. Modern and sleek with white gloss cabinets, an abundance of surface space and storage options, with space-maximising integrated appliances. The kitchen opens out onto the cosy living area, warm and inviting with hard wood floors whilst also providing comfortable dimensions to dine. This open-plan reception is the ideal spot to relax and unwind or entertain guests. A spacious double bedroom resides on the other side of the property, peacefully separated from the entertaining area and offering plenty of space for storage options. The flat is completed by a stylishly finished contemporary bathroom.