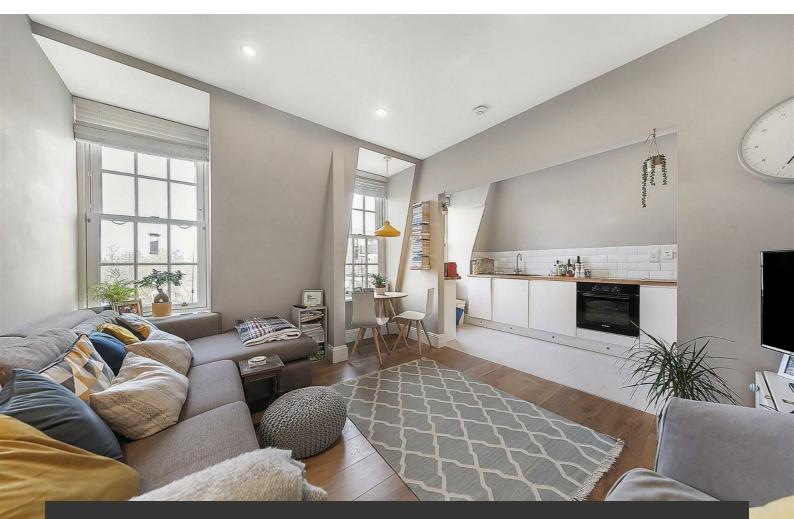

# **Property Details**

Tucked away securely on the fourth floor and displaying views of the surrounding communal gardens below through large and characterful sash windows, the flat is airy and bright, creating a lovely atmosphere with tasteful, neutral décor throughout. The kitchen is large and well equipped, especially for a one bedroom property. Modern and sleek with white gloss cabinets, an abundance of surface space and storage options, with space-maximising integrated appliances. The kitchen opens out onto the cosy living area, warm and inviting with hard wood floors whilst also providing comfortable dimensions to dine. This open-plan reception is the ideal spot to relax and unwind or entertain guests. A spacious double bedroom resides on the other side of the property, peacefully separated from the entertaining area and offering plenty of space for storage options. The flat is completed by a stylishly finished contemporary bathroom.