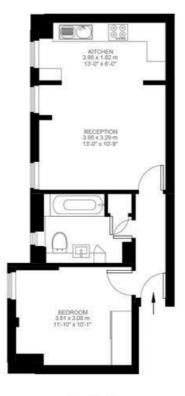

#### Ferndale Road, Clapham, SW9

Ferndale Road, Brixton, SW9 1 Bedroom Flat Approximate internal area: 451 sqft 42 sqm

Fourth Floor

While we do try our very best, floor plans are produced as a guide only and we take no responsibility for the precise accuracy with which any property is represented.