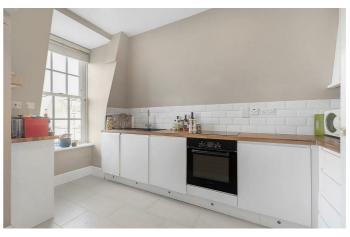

# **Property Details**

Tucked away securely on the fourth floor and displaying views of the surrounding communal gardens below through large and characterful sash windows, the flat is airy and bright, creating a lovely atmosphere with tasteful, neutral décor throughout. The kitchen is large and well equipped, especially for a one bedroom property. Modern and sleek with white gloss cabinets, an abundance of surface space and storage options, with space-maximising integrated appliances. The kitchen opens out onto the cosy living area, warm and inviting with hard wood floors whilst also providing comfortable dimensions to dine. This open-plan reception is the ideal spot to relax and unwind or entertain guests. A spacious double bedroom resides on the other side of the property, peacefully separated from the entertaining area and offering plenty of space for storage options. The flat is completed by a stylishly finished contemporary bathroom.