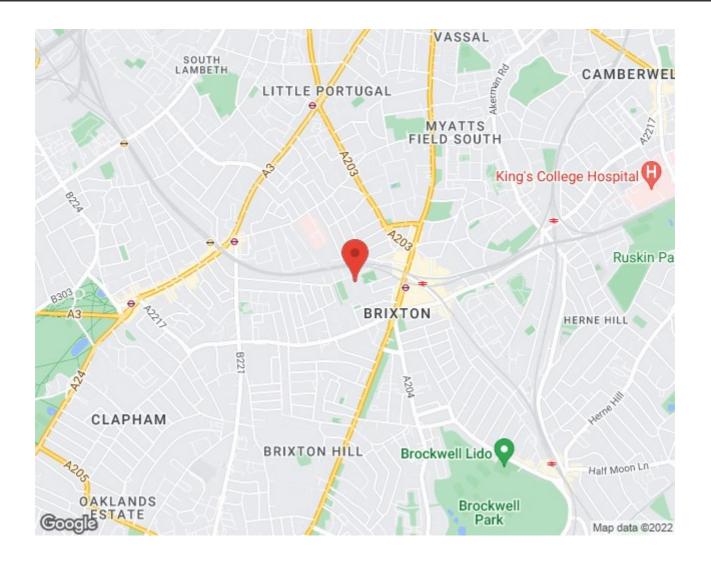

### Ferndale Road, Clapham, SW9

#### **Features**

- One double bedroom
- Popular purpose-built block
- Beautifully presented
- Bright and airy throughout
- CCTV and communal gardens
- Minutes from central Brixton and a short stroll to Clapham **High Street**
- Victoria Line, Northern Line and the Overground all within easy reach