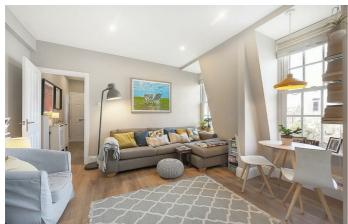

# **Property Details**

Tucked away securely on the fourth floor and displaying views of the surrounding communal gardens below through large and characterful sash windows, the flat is airy and bright, creating a lovely atmosphere with tasteful, neutral décor throughout. The kitchen is large and well equipped, especially for a one bedroom property. Modern and sleek with white gloss cabinets, an abundance of surface space and storage options, with space-maximising integrated appliances. The kitchen opens out onto the cosy living area, warm and inviting with hard wood floors whilst also providing comfortable dimensions to dine. This open-plan reception is the ideal spot to relax and unwind or entertain guests. A spacious double bedroom resides on the other side of the property, peacefully separated from the entertaining area and offering plenty of space for storage options. The flat is completed by a stylishly finished contemporary bathroom.