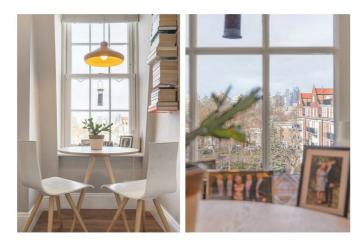

# **Property Details**

Tucked away securely on the fourth floor and displaying views of the surrounding communal gardens below through large and characterful sash windows, the flat is airy and bright, creating a lovely atmosphere with tasteful, neutral décor throughout. The kitchen is large and well equipped, especially for a one bedroom property. Modern and sleek with white gloss cabinets, an abundance of surface space and storage options, with space-maximising integrated appliances. The kitchen opens out onto the cosy living area, warm and inviting with hard wood floors whilst also providing comfortable dimensions to dine. This open-plan reception is the ideal spot to relax and unwind or entertain guests. A spacious double bedroom resides on the other side of the property, peacefully separated from the entertaining area and offering plenty of space for storage options. The flat is completed by a stylishly finished contemporary bathroom.