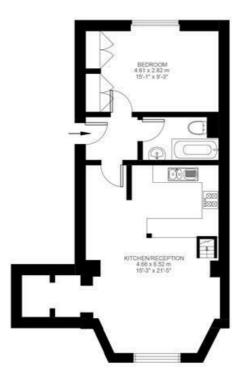

## Kings Avenue, Clapham, SW4

Kings Avenue, Clapham, SW4

1 Bedroom Flat

Approximate internal area: 658 sqft 61 sqm

Raised Ground Floor

While we do try our very best, floor plans are produced as a guide only and we take no responsibility for the precise accuracy with which any property is represented.