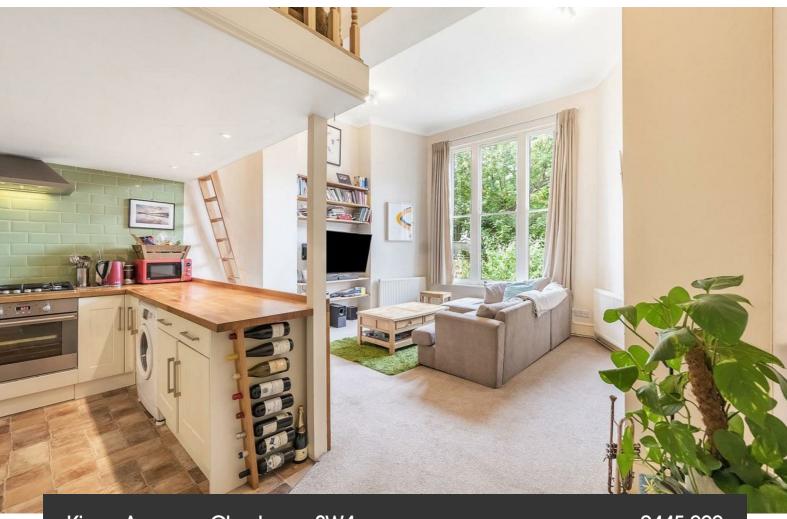

## **Property Details**

A well-appointed one bedroom flat, on the upper ground floor of one of the imposing, detached Victorian houses on Kings Avenue located between Clapham (7-minute walk) and Brixton (11-minute walk). The flat will appeal to purchasers looking to live in both sought-after areas. The property comprises an open plan reception room flooded with natural light from the large windows, a modern kitchen, a comfortable double bedroom and a contemporary bathroom. This stunning apartment has the additional benefits of a fantastic mezzanine level, making the perfect snug, study or guest sleeping area etc. and an off street allocated parking space.

## **Features**

- One double bedroom
- Victorian conversion
- Detached period house
- Mezzanine level
- Over 650 square feet
- Bright and airy throughout
- Allocated off street parking space
- Walking distance to the Northern and Victoria tube lines
- Chain-free