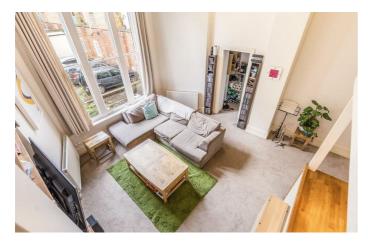

## **Property Details**

A well-appointed one bedroom flat, on the upper ground floor of one of the imposing, detached Victorian houses on Kings Avenue located between Clapham (7-minute walk) and Brixton (11-minute walk). The flat will appeal to purchasers looking to live in both sought-after areas. The property comprises an open plan reception room flooded with natural light from the large windows, a modern kitchen, a comfortable double bedroom and a contemporary bathroom. This stunning apartment has the additional benefits of a fantastic mezzanine level, making the perfect snug, study or guest sleeping area etc. and an off street allocated parking space.

## **Features**

- One double bedroom
- Victorian conversion
- Detached period house
- Mezzanine level
- Over 650 square feet
- Bright and airy throughout
- Allocated off street parking space
- Walking distance to the Northern and Victoria tube lines
- Chain-free