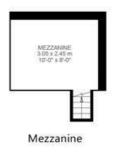

## Kings Avenue, Clapham, SW4

Kings Avenue, Clapham, SW4

1 Bedroom Flat

Approximate internal area: 658 sqft 61 sqm

Raised Ground Floor

While we do try our very best, floor plans are produced as a guide only and we take no responsibility for the precise accuracy with which any property is represented.