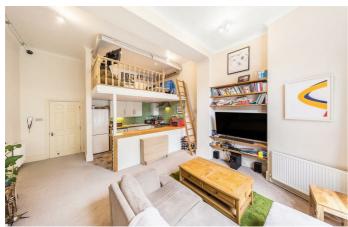

## **Property Details**

A well-appointed one bedroom flat, on the upper ground floor of one of the imposing, detached Victorian houses on Kings Avenue located between Clapham (7-minute walk) and Brixton (11-minute walk). The flat will appeal to purchasers looking to live in both sought-after areas. The property comprises an open plan reception room flooded with natural light from the large windows, a modern kitchen, a comfortable double bedroom and a contemporary bathroom. This stunning apartment has the additional benefits of a fantastic mezzanine level, making the perfect snug, study or guest sleeping area etc. and an off street allocated parking space.

## **Features**

- One double bedroom
- Victorian conversion
- Detached period house
- Mezzanine level
- Over 650 square feet
- Bright and airy throughout
- Allocated off street parking space
- Walking distance to the Northern and Victoria tube lines
- Chain-free