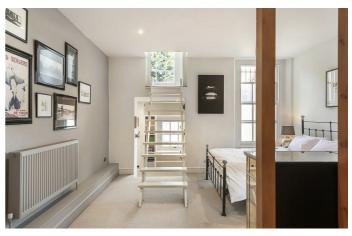

## **Property Details**

One of the key selling points is the sheer size of the property. At almost 800 square feet, this studio/one-bedroom flat rivals many two and three double-bedroom properties in the surrounding area. The heart of the home is the impressive open-plan living area, ideal for entertaining, relaxing and unwinding. The modern kitchen is fully equipped with integrated appliances, plenty of storage and a sleek gloss finish. There is ample space to dine and a generous lounge area. The ceiling height is fantastic which contributes to the airy atmosphere and sense of space. There are four timber pillars that create a natural separation between the sleeping and living areas. A creative purchaser, subject to the necessary permissions, could look to further define the two spaces. Stairs lead from the sleeping area to a mezzanine level that currently acts as a home office. The walk-in wardrobe and storage area below further emphasises how flexible the current layout is, as both areas could be swapped to create a home office below and storage area above.

#### **Features**

- Studio apartment
- Secure gated period conversion
- High ceilings and fantastic dimensions
- Nearly 800 square feet of internal living space
- Walk-in wardrobe area and separate mezzanine study area
- Fantastic location, moments from Clapham High Street
- Perfect transport links with Clapham High Street station opposite, and Clapham North tube station within a minutes walk
- A short walk to Clapham Common and Larkhall Park
- Chain-free