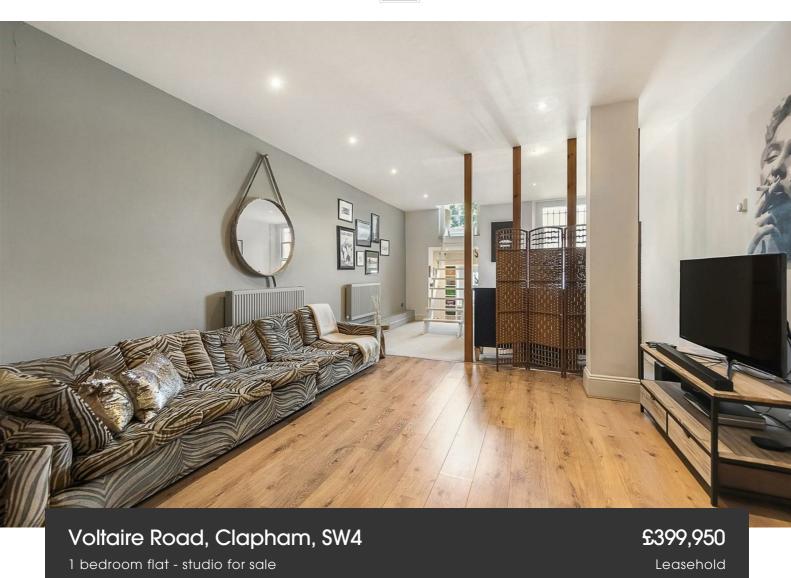

## **Property Details**

One of the key selling points is the sheer size of the property. At almost 800 square feet, this studio/one-bedroom flat rivals many two and three double-bedroom properties in the surrounding area. The heart of the home is the impressive open-plan living area, ideal for entertaining, relaxing and unwinding. The modern kitchen is fully equipped with integrated appliances, plenty of storage and a sleek gloss finish. There is ample space to dine and a generous lounge area. The ceiling height is fantastic which contributes to the airy atmosphere and sense of space. There are four timber pillars that create a natural separation between the sleeping and living areas. A creative purchaser, subject to the necessary permissions, could look to further define the two spaces. Stairs lead from the sleeping area to a mezzanine level that currently acts as a home office. The walk-in wardrobe and storage area below further emphasises how flexible the current layout is, as both areas could be swapped to create a home office below and storage area above.