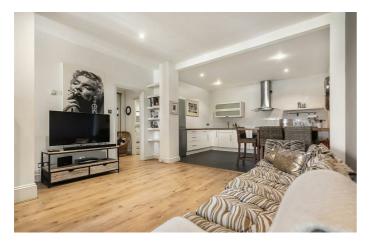

## **Property Details**

One of the key selling points is the sheer size of the property. At almost 800 square feet, this studio/one-bedroom flat rivals many two and three double-bedroom properties in the surrounding area. The heart of the home is the impressive open-plan living area, ideal for entertaining, relaxing and unwinding. The modern kitchen is fully equipped with integrated appliances, plenty of storage and a sleek gloss finish. There is ample space to dine and a generous lounge area. The ceiling height is fantastic which contributes to the airy atmosphere and sense of space. There are four timber pillars that create a natural separation between the sleeping and living areas. A creative purchaser, subject to the necessary permissions, could look to further define the two spaces. Stairs lead from the sleeping area to a mezzanine level that currently acts as a home office. The walk-in wardrobe and storage area below further emphasises how flexible the current layout is, as both areas could be swapped to create a home office below and storage area above.