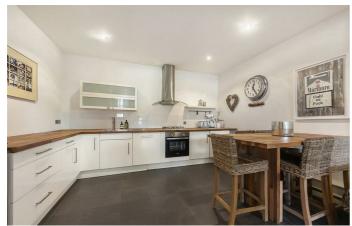

## **Property Details**

One of the key selling points is the sheer size of the property. At almost 800 square feet, this studio/one-bedroom flat rivals many two and three double-bedroom properties in the surrounding area. The heart of the home is the impressive open-plan living area, ideal for entertaining, relaxing and unwinding. The modern kitchen is fully equipped with integrated appliances, plenty of storage and a sleek gloss finish. There is ample space to dine and a generous lounge area. The ceiling height is fantastic which contributes to the airy atmosphere and sense of space. There are four timber pillars that create a natural separation between the sleeping and living areas. A creative purchaser, subject to the necessary permissions, could look to further define the two spaces. Stairs lead from the sleeping area to a mezzanine level that currently acts as a home office. The walk-in wardrobe and storage area below further emphasises how flexible the current layout is, as both areas could be swapped to create a home office below and storage area above.