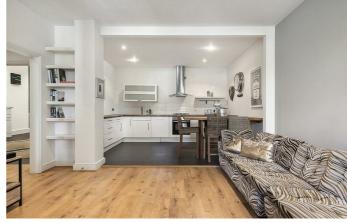

## **Property Details**

One of the key selling points is the sheer size of the property. At almost 800 square feet, this studio/one-bedroom flat rivals many two and three double-bedroom properties in the surrounding area. The heart of the home is the impressive open-plan living area, ideal for entertaining, relaxing and unwinding. The modern kitchen is fully equipped with integrated appliances, plenty of storage and a sleek gloss finish. There is ample space to dine and a generous lounge area. The ceiling height is fantastic which contributes to the airy atmosphere and sense of space. There are four timber pillars that create a natural separation between the sleeping and living areas. A creative purchaser, subject to the necessary permissions, could look to further define the two spaces. Stairs lead from the sleeping area to a mezzanine level that currently acts as a home office. The walk-in wardrobe and storage area below further emphasises how flexible the current layout is, as both areas could be swapped to create a home office below and storage area above.