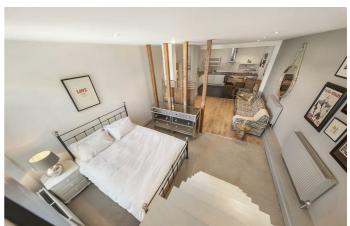

## **Property Details**

One of the key selling points is the sheer size of the property. At almost 800 square feet, this studio/one-bedroom flat rivals many two and three double-bedroom properties in the surrounding area. The heart of the home is the impressive open-plan living area, ideal for entertaining, relaxing and unwinding. The modern kitchen is fully equipped with integrated appliances, plenty of storage and a sleek gloss finish. There is ample space to dine and a generous lounge area. The ceiling height is fantastic which contributes to the airy atmosphere and sense of space. There are four timber pillars that create a natural separation between the sleeping and living areas. A creative purchaser, subject to the necessary permissions, could look to further define the two spaces. Stairs lead from the sleeping area to a mezzanine level that currently acts as a home office. The walk-in wardrobe and storage area below further emphasises how flexible the current layout is, as both areas could be swapped to create a home office below and storage area above.

#### **Features**

- Studio apartment
- Secure gated period conversion
- High ceilings and fantastic dimensions
- Nearly 800 square feet of internal living space
- Walk-in wardrobe area and separate mezzanine study area
- Fantastic location, moments from Clapham High Street
- Perfect transport links with Clapham High Street station opposite, and Clapham North tube station within a minutes walk
- A short walk to Clapham Common and Larkhall Park
- Chain-free