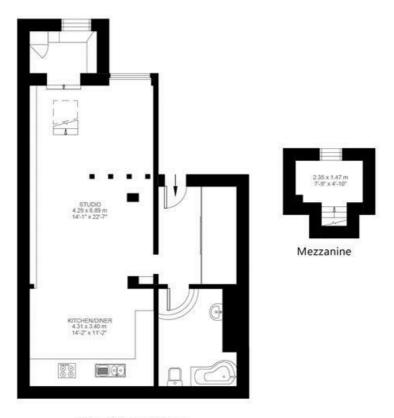

## **Property Details**

One of the key selling points is the sheer size of the property. At almost 800 square feet, this studio/one-bedroom flat rivals many two and three double-bedroom properties in the surrounding area. The heart of the home is the impressive open-plan living area, ideal for entertaining, relaxing and unwinding. The modern kitchen is fully equipped with integrated appliances, plenty of storage and a sleek gloss finish. There is ample space to dine and a generous lounge area. The ceiling height is fantastic which contributes to the airy atmosphere and sense of space. There are four timber pillars that create a natural separation between the sleeping and living areas. A creative purchaser, subject to the necessary permissions, could look to further define the two spaces. Stairs lead from the sleeping area to a mezzanine level that currently acts as a home office. The walk-in wardrobe and storage area below further emphasises how flexible the current layout is, as both areas could be swapped to create a home office below and storage area above.

### Voltaire Road, Clapham, SW4

Voltaire Road, Clapham, SW4

Studio flat

Approximate internal area: 783 sqft 73 sqm

Raised Ground Floor

While we do try our very best, floor plans are produced as a guide only and we take no responsibility for the precise accuracy with which any property is represented