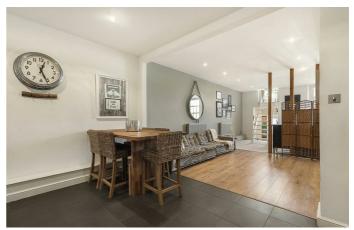

## **Property Details**

One of the key selling points is the sheer size of the property. At almost 800 square feet, this studio/one-bedroom flat rivals many two and three double-bedroom properties in the surrounding area. The heart of the home is the impressive open-plan living area, ideal for entertaining, relaxing and unwinding. The modern kitchen is fully equipped with integrated appliances, plenty of storage and a sleek gloss finish. There is ample space to dine and a generous lounge area. The ceiling height is fantastic which contributes to the airy atmosphere and sense of space. There are four timber pillars that create a natural separation between the sleeping and living areas. A creative purchaser, subject to the necessary permissions, could look to further define the two spaces. Stairs lead from the sleeping area to a mezzanine level that currently acts as a home office. The walk-in wardrobe and storage area below further emphasises how flexible the current layout is, as both areas could be swapped to create a home office below and storage area above.

#### **Features**

- Studio apartment
- Secure gated period conversion
- High ceilings and fantastic dimensions
- Nearly 800 square feet of internal living space
- Walk-in wardrobe area and separate mezzanine study area
- Fantastic location, moments from Clapham High Street
- Perfect transport links with Clapham High Street station opposite, and Clapham North tube station within a minutes walk
- A short walk to Clapham Common and Larkhall Park
- Chain-free