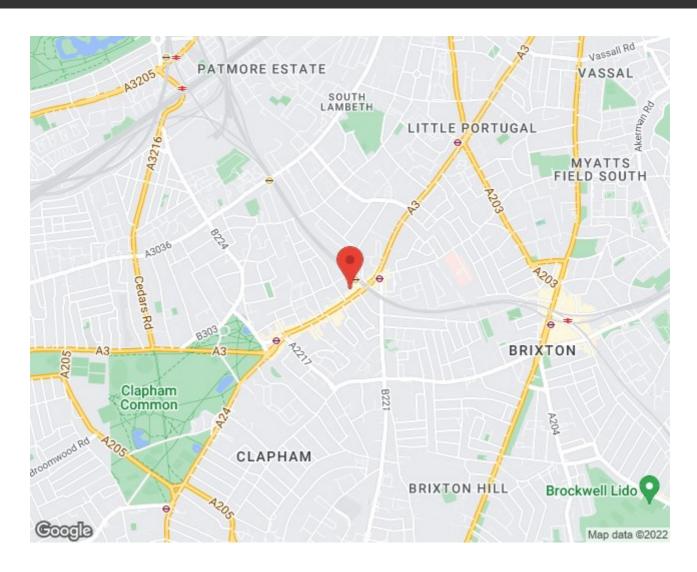

#### **Features**

- Studio apartment
- Secure gated period conversion
- High ceilings and fantastic dimensions
- Nearly 800 square feet of internal living space
- Walk-in wardrobe area and separate mezzanine study area
- Fantastic location, moments from Clapham High Street
- Perfect transport links with Clapham High Street station opposite, and Clapham North tube station within a minutes walk
- A short walk to Clapham Common and Larkhall Park
- Chain-free