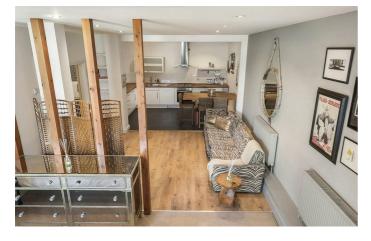

## **Property Details**

One of the key selling points is the sheer size of the property. At almost 800 square feet, this studio/one-bedroom flat rivals many two and three double-bedroom properties in the surrounding area. The heart of the home is the impressive open-plan living area, ideal for entertaining, relaxing and unwinding. The modern kitchen is fully equipped with integrated appliances, plenty of storage and a sleek gloss finish. There is ample space to dine and a generous lounge area. The ceiling height is fantastic which contributes to the airy atmosphere and sense of space. There are four timber pillars that create a natural separation between the sleeping and living areas. A creative purchaser, subject to the necessary permissions, could look to further define the two spaces. Stairs lead from the sleeping area to a mezzanine level that currently acts as a home office. The walk-in wardrobe and storage area below further emphasises how flexible the current layout is, as both areas could be swapped to create a home office below and storage area above.

#### **Features**

- Studio apartment
- Secure gated period conversion
- High ceilings and fantastic dimensions
- Nearly 800 square feet of internal living space
- Walk-in wardrobe area and separate mezzanine study area
- Fantastic location, moments from Clapham High Street
- Perfect transport links with Clapham High Street station opposite, and Clapham North tube station within a minutes walk
- A short walk to Clapham Common and Larkhall Park
- Chain-free