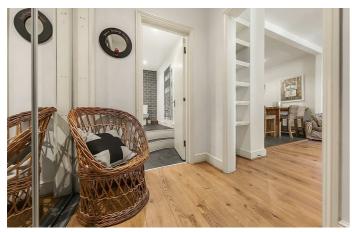

## **Property Details**

One of the key selling points is the sheer size of the property. At almost 800 square feet, this studio/one-bedroom flat rivals many two and three double-bedroom properties in the surrounding area. The heart of the home is the impressive open-plan living area, ideal for entertaining, relaxing and unwinding. The modern kitchen is fully equipped with integrated appliances, plenty of storage and a sleek gloss finish. There is ample space to dine and a generous lounge area. The ceiling height is fantastic which contributes to the airy atmosphere and sense of space. There are four timber pillars that create a natural separation between the sleeping and living areas. A creative purchaser, subject to the necessary permissions, could look to further define the two spaces. Stairs lead from the sleeping area to a mezzanine level that currently acts as a home office. The walk-in wardrobe and storage area below further emphasises how flexible the current layout is, as both areas could be swapped to create a home office below and storage area above.