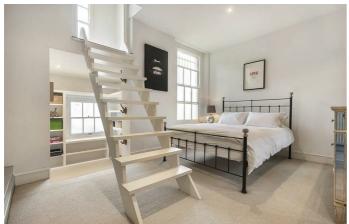

## **Property Details**

One of the key selling points is the sheer size of the property. At almost 800 square feet, this studio/one-bedroom flat rivals many two and three double-bedroom properties in the surrounding area. The heart of the home is the impressive open-plan living area, ideal for entertaining, relaxing and unwinding. The modern kitchen is fully equipped with integrated appliances, plenty of storage and a sleek gloss finish. There is ample space to dine and a generous lounge area. The ceiling height is fantastic which contributes to the airy atmosphere and sense of space. There are four timber pillars that create a natural separation between the sleeping and living areas. A creative purchaser, subject to the necessary permissions, could look to further define the two spaces. Stairs lead from the sleeping area to a mezzanine level that currently acts as a home office. The walk-in wardrobe and storage area below further emphasises how flexible the current layout is, as both areas could be swapped to create a home office below and storage area above.

#### **Features**

- Studio apartment
- Secure gated period conversion
- High ceilings and fantastic dimensions
- Nearly 800 square feet of internal living space
- Walk-in wardrobe area and separate mezzanine study area
- Fantastic location, moments from Clapham High Street
- Perfect transport links with Clapham High Street station opposite, and Clapham North tube station within a minutes walk
- A short walk to Clapham Common and Larkhall Park
- Chain-free