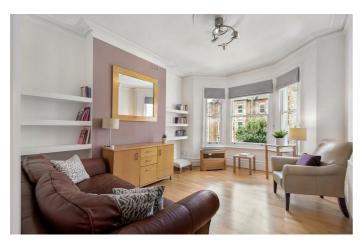

# **Property Details**

Boasting over 700 square feet of internal space that has been considerately utilised, the property comprises an appealing and bright reception, a separate contemporary kitchen with plenty of storage, two bedrooms and two bathrooms. The principal bedroom is particularly appealing, with double sash windows, high corniced ceilings and a stunning en-suite bathroom with a separate, free-standing roll-top bathtub and walk-in shower. The second bedroom could be rented out but would also be ideal as a nursery, home-office or anything else the purchaser may require. The property is completed by a further modern bathroom. This fantastic flat is in great condition throughout and is decorated in neutral tones with tasteful finishes, a blank canvas ready for the purchaser to stamp their own mark. **£550,000** Leasehold