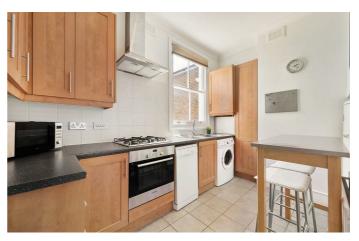

# **Property Details**

Boasting over 700 square feet of internal space that has been considerately utilised, the property comprises an appealing and bright reception, a separate contemporary kitchen with plenty of storage, two bedrooms and two bathrooms. The principal bedroom is particularly appealing, with double sash windows, high corniced ceilings and a stunning en-suite bathroom with a separate, free-standing roll-top bathtub and walk-in shower. The second bedroom could be rented out but would also be ideal as a nursery, home-office or anything else the purchaser may require. The property is completed by a further modern bathroom. This fantastic flat is in great condition throughout and is decorated in neutral tones with tasteful finishes, a blank canvas ready for the purchaser to stamp their own mark. **£550,000** Leasehold