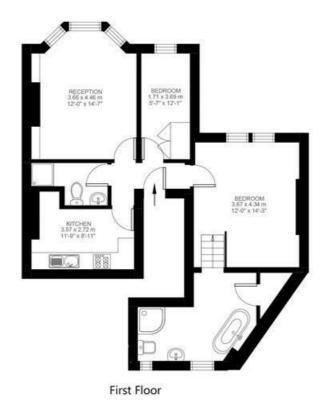

### Kendoa Road, Clapham, SW4

Kendoa Road, Clapham, SW4 2 Bedroom Flat Approximate internal area: 709 sqft 66 sqm

While we do try our very best, floor plans are produced as a guide only and we take no responsibility for the precise accuracy with which any property is represented.