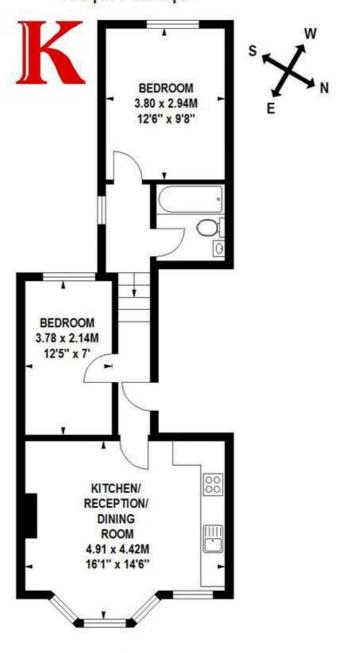

# **Knoll Road, SW2**

Approximate gross internal area 49 sq m / 527 sq ft

First Floor

Floor Plan produced for Keating Estates by Mays Floorplans © . Tel 020 3397 4594
Illustration for identification purposes only, not to scale
All measurements are maximum, and include wardrobes and window bays where applicable